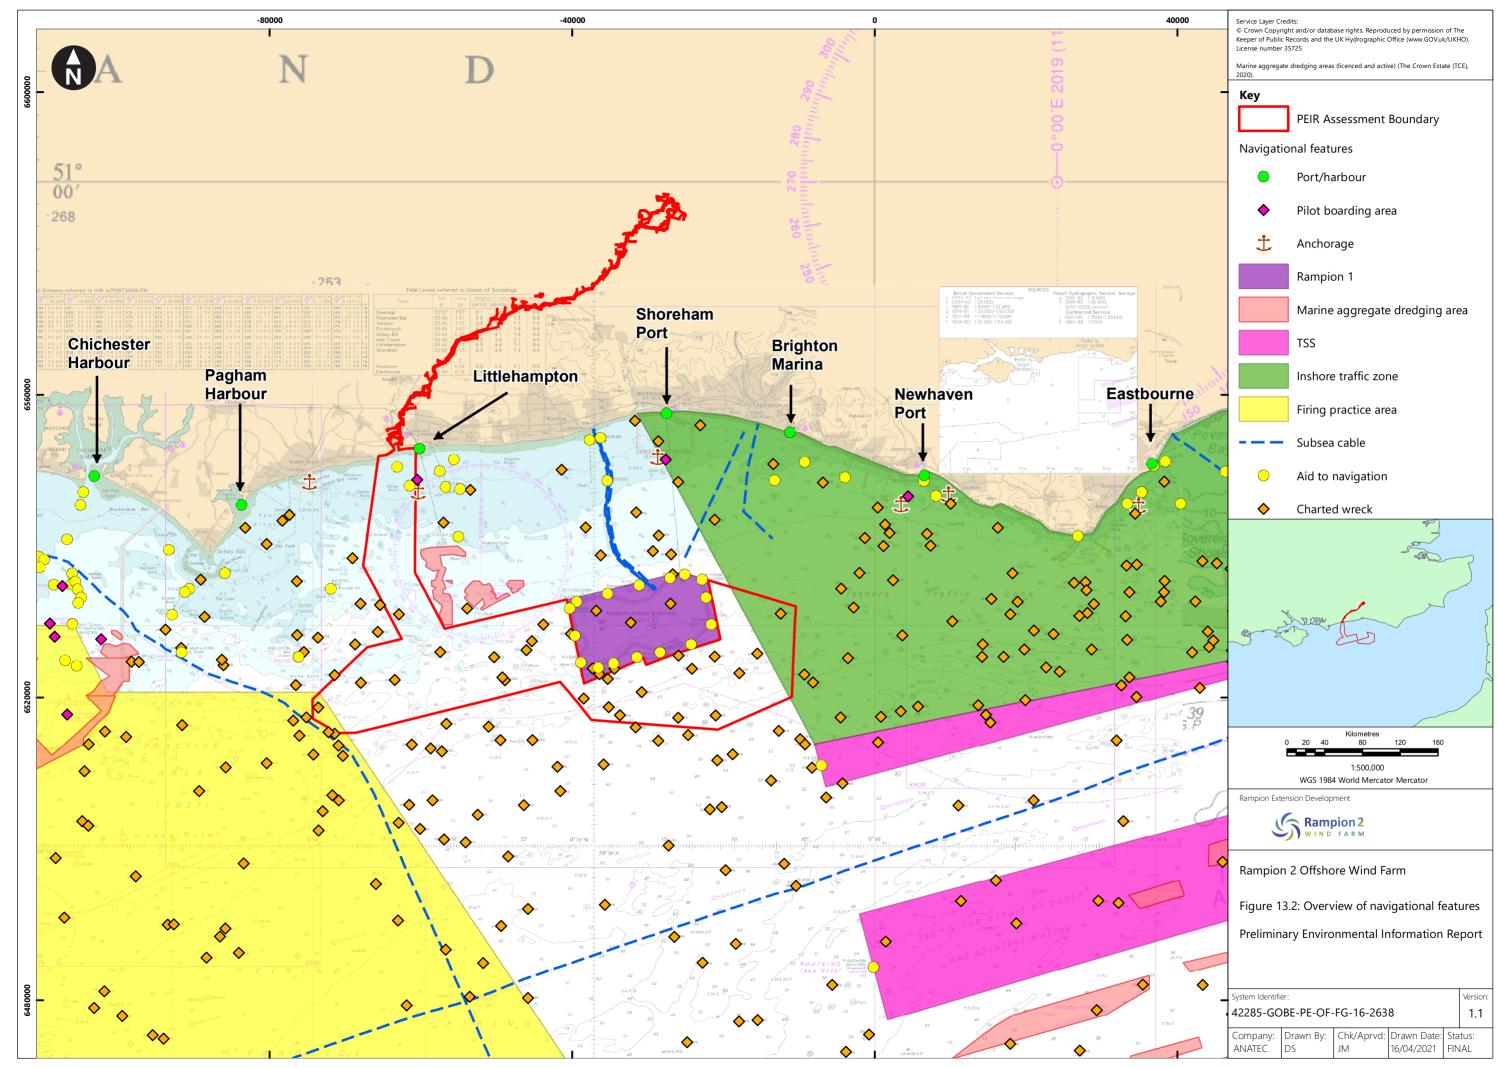

## **Contents**

| Figure 13.1 | Study area for shipping and navigation                                    |
|-------------|---------------------------------------------------------------------------|
| Figure 13.2 | Overview of navigational features                                         |
| Figure 13.3 | Summer vessel traffic survey data within study area by vessel type        |
| Figure 13.4 | Winter vessel traffic survey data within study area by vessel type        |
| Figure 13.5 | Main commercial routes and 90 <sup>th</sup> percentiles within study area |
| Figure 13.6 | MAIB incidents within study area by incident type                         |
| Figure 13.7 | MDS layout for shipping and navigation                                    |
| Figure 13.8 | Post wind farm main commercial routes within study area                   |