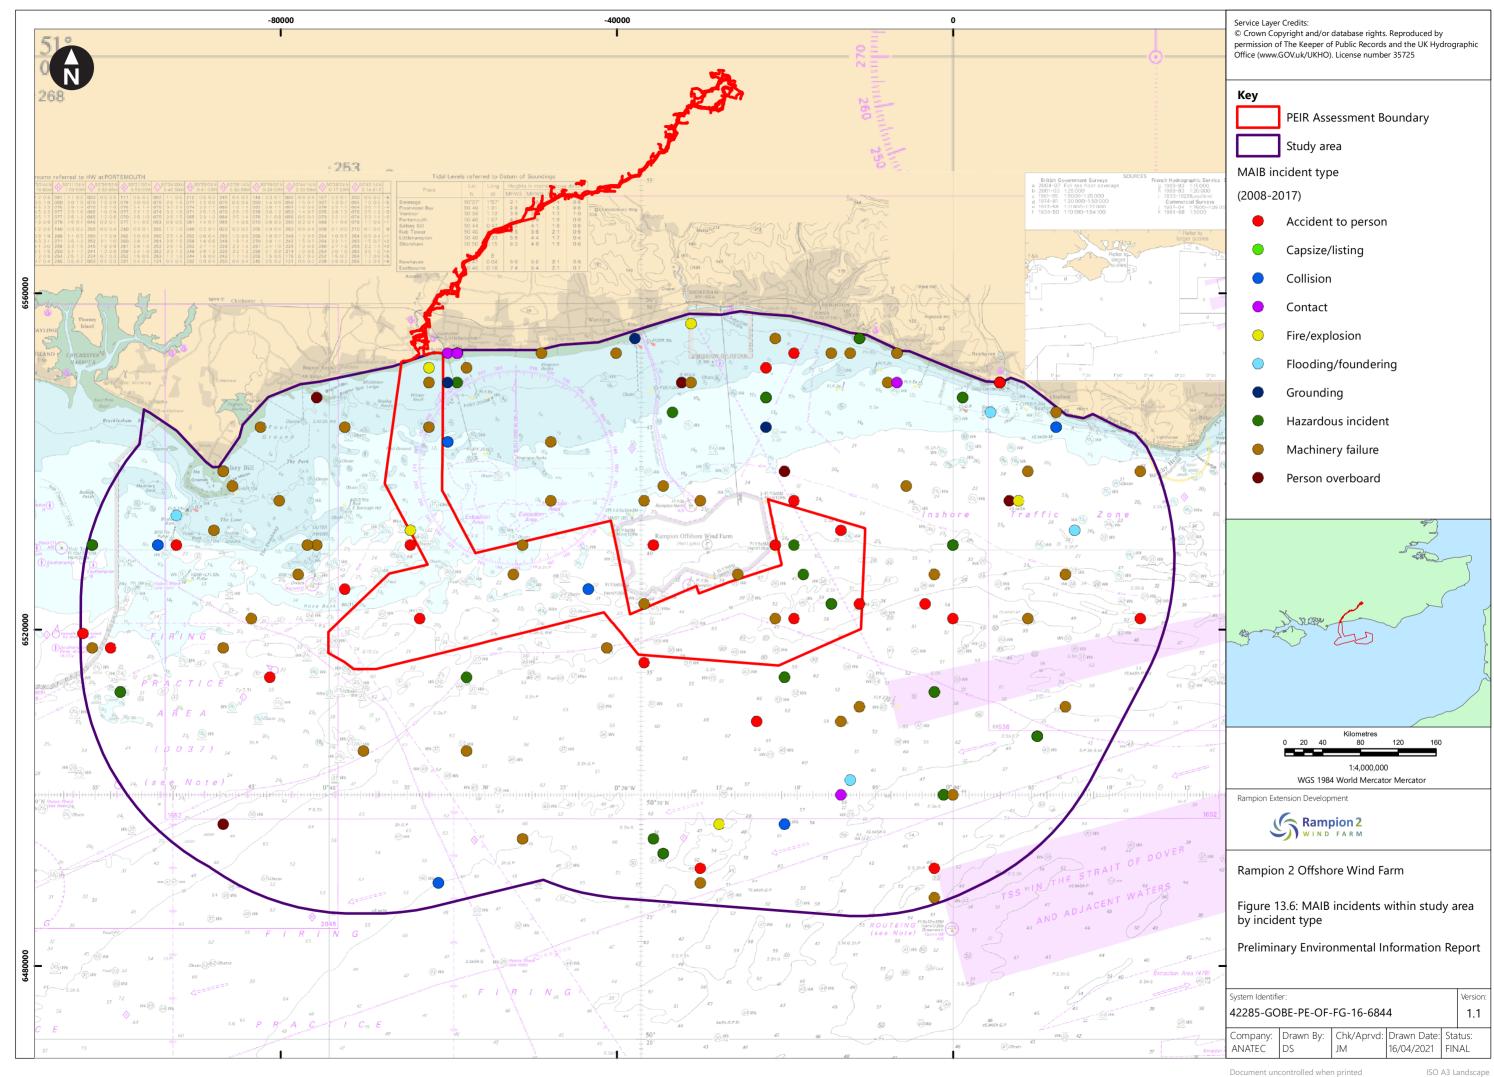

## **Contents**

| Figure 13.1 | Study area for shipping and navigation                                    |
|-------------|---------------------------------------------------------------------------|
| Figure 13.2 | Overview of navigational features                                         |
| Figure 13.3 | Summer vessel traffic survey data within study area by vessel type        |
| Figure 13.4 | Winter vessel traffic survey data within study area by vessel type        |
| Figure 13.5 | Main commercial routes and 90 <sup>th</sup> percentiles within study area |
| Figure 13.6 | MAIB incidents within study area by incident type                         |
| Figure 13.7 | MDS layout for shipping and navigation                                    |
| Figure 13.8 | Post wind farm main commercial routes within study area                   |