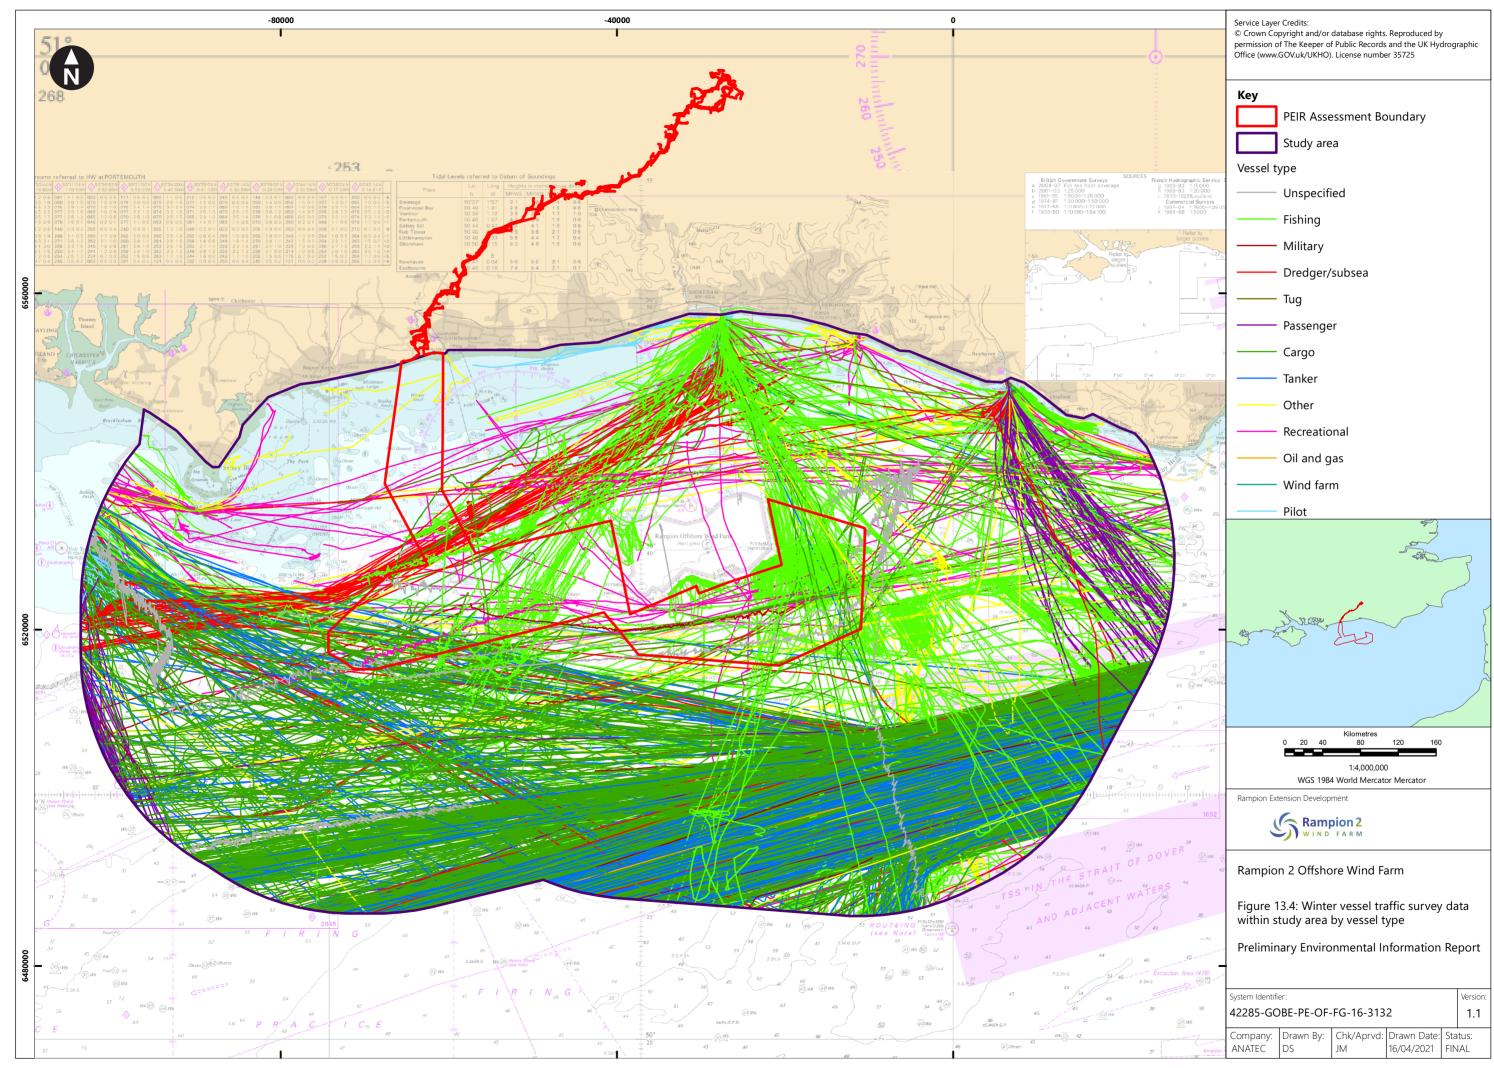

## **Contents**

| Figure 13.1 | Study area for shipping and navigation                                    |
|-------------|---------------------------------------------------------------------------|
| Figure 13.2 | Overview of navigational features                                         |
| Figure 13.3 | Summer vessel traffic survey data within study area by vessel type        |
| Figure 13.4 | Winter vessel traffic survey data within study area by vessel type        |
| Figure 13.5 | Main commercial routes and 90 <sup>th</sup> percentiles within study area |
| Figure 13.6 | MAIB incidents within study area by incident type                         |
| Figure 13.7 | MDS layout for shipping and navigation                                    |
| Figure 13.8 | Post wind farm main commercial routes within study area                   |