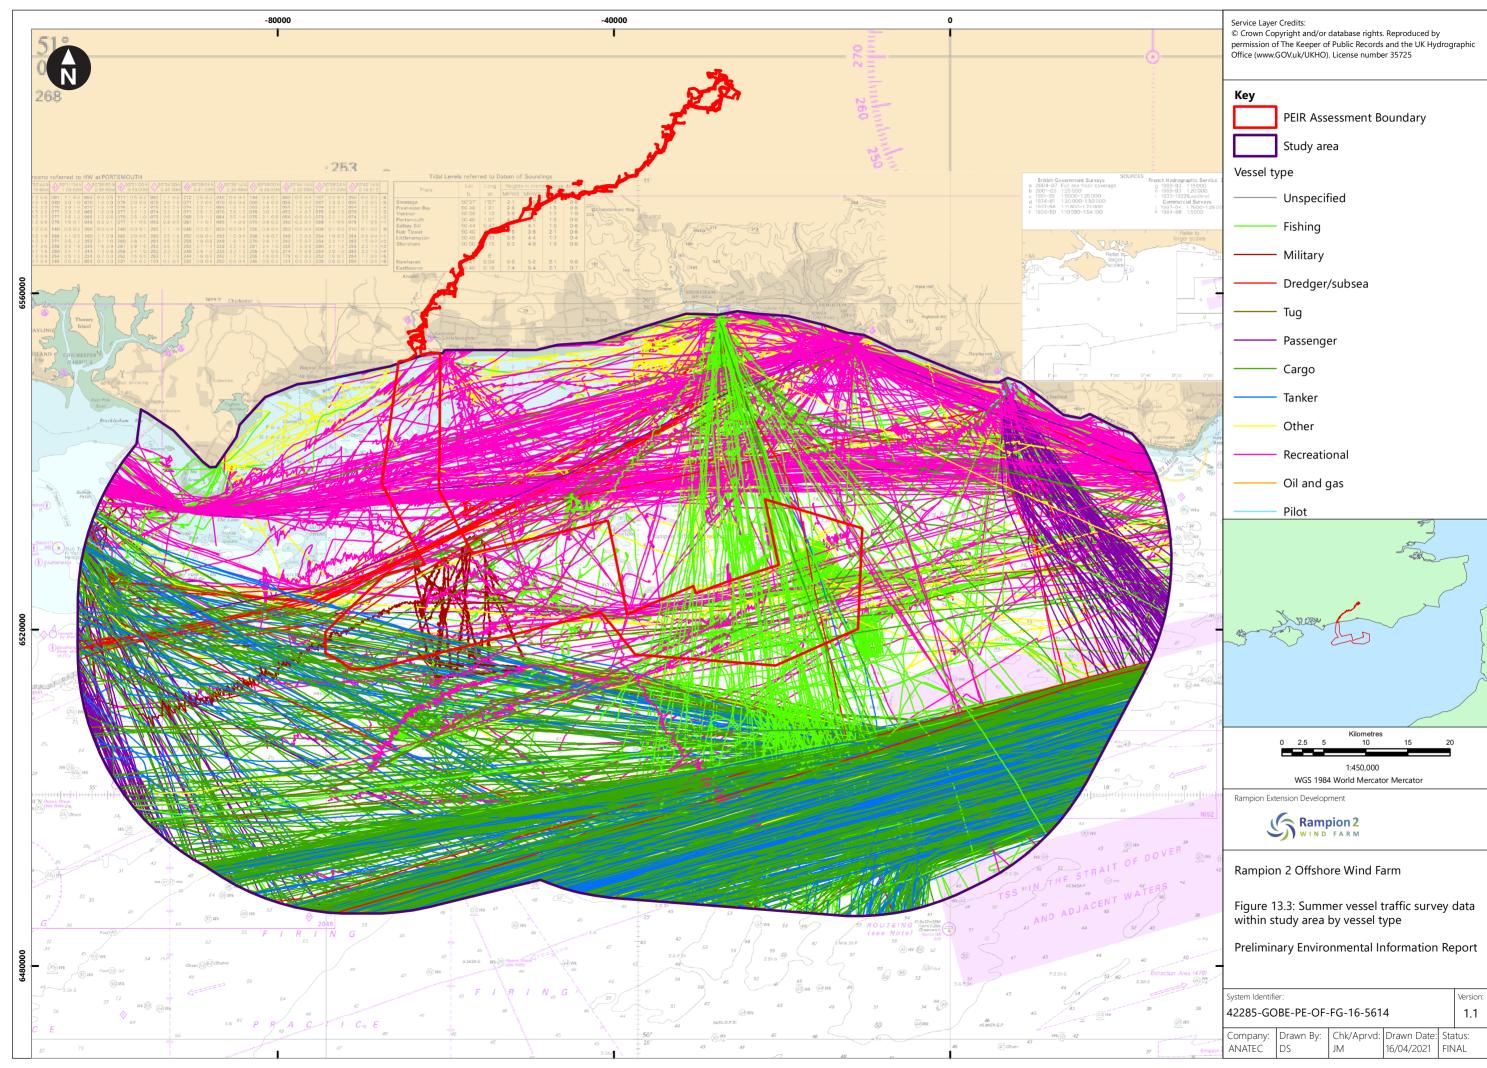

## **Contents**

| Figure 13.1 | Study area for shipping and navigation                                    |
|-------------|---------------------------------------------------------------------------|
| Figure 13.2 | Overview of navigational features                                         |
| Figure 13.3 | Summer vessel traffic survey data within study area by vessel type        |
| Figure 13.4 | Winter vessel traffic survey data within study area by vessel type        |
| Figure 13.5 | Main commercial routes and 90 <sup>th</sup> percentiles within study area |
| Figure 13.6 | MAIB incidents within study area by incident type                         |
| Figure 13.7 | MDS layout for shipping and navigation                                    |
| Figure 13.8 | Post wind farm main commercial routes within study area                   |