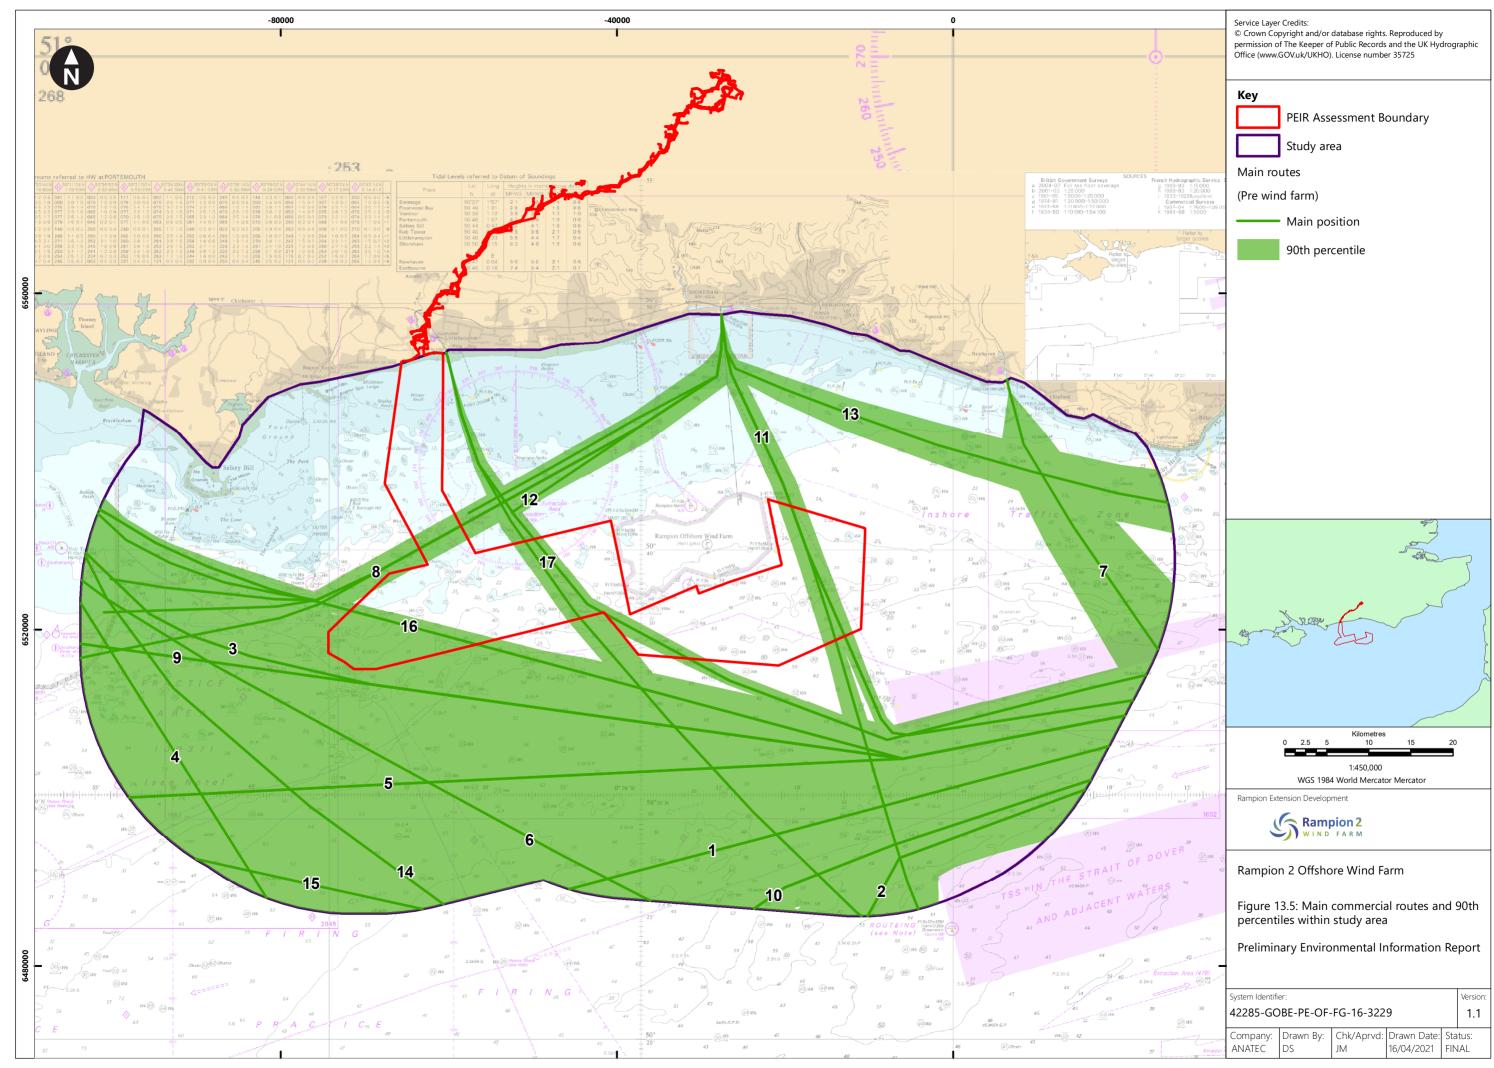

## **Contents**

| Figure 13.1 | Study area for shipping and navigation                                    |
|-------------|---------------------------------------------------------------------------|
| Figure 13.2 | Overview of navigational features                                         |
| Figure 13.3 | Summer vessel traffic survey data within study area by vessel type        |
| Figure 13.4 | Winter vessel traffic survey data within study area by vessel type        |
| Figure 13.5 | Main commercial routes and 90 <sup>th</sup> percentiles within study area |
| Figure 13.6 | MAIB incidents within study area by incident type                         |
| Figure 13.7 | MDS layout for shipping and navigation                                    |
| Figure 13.8 | Post wind farm main commercial routes within study area                   |