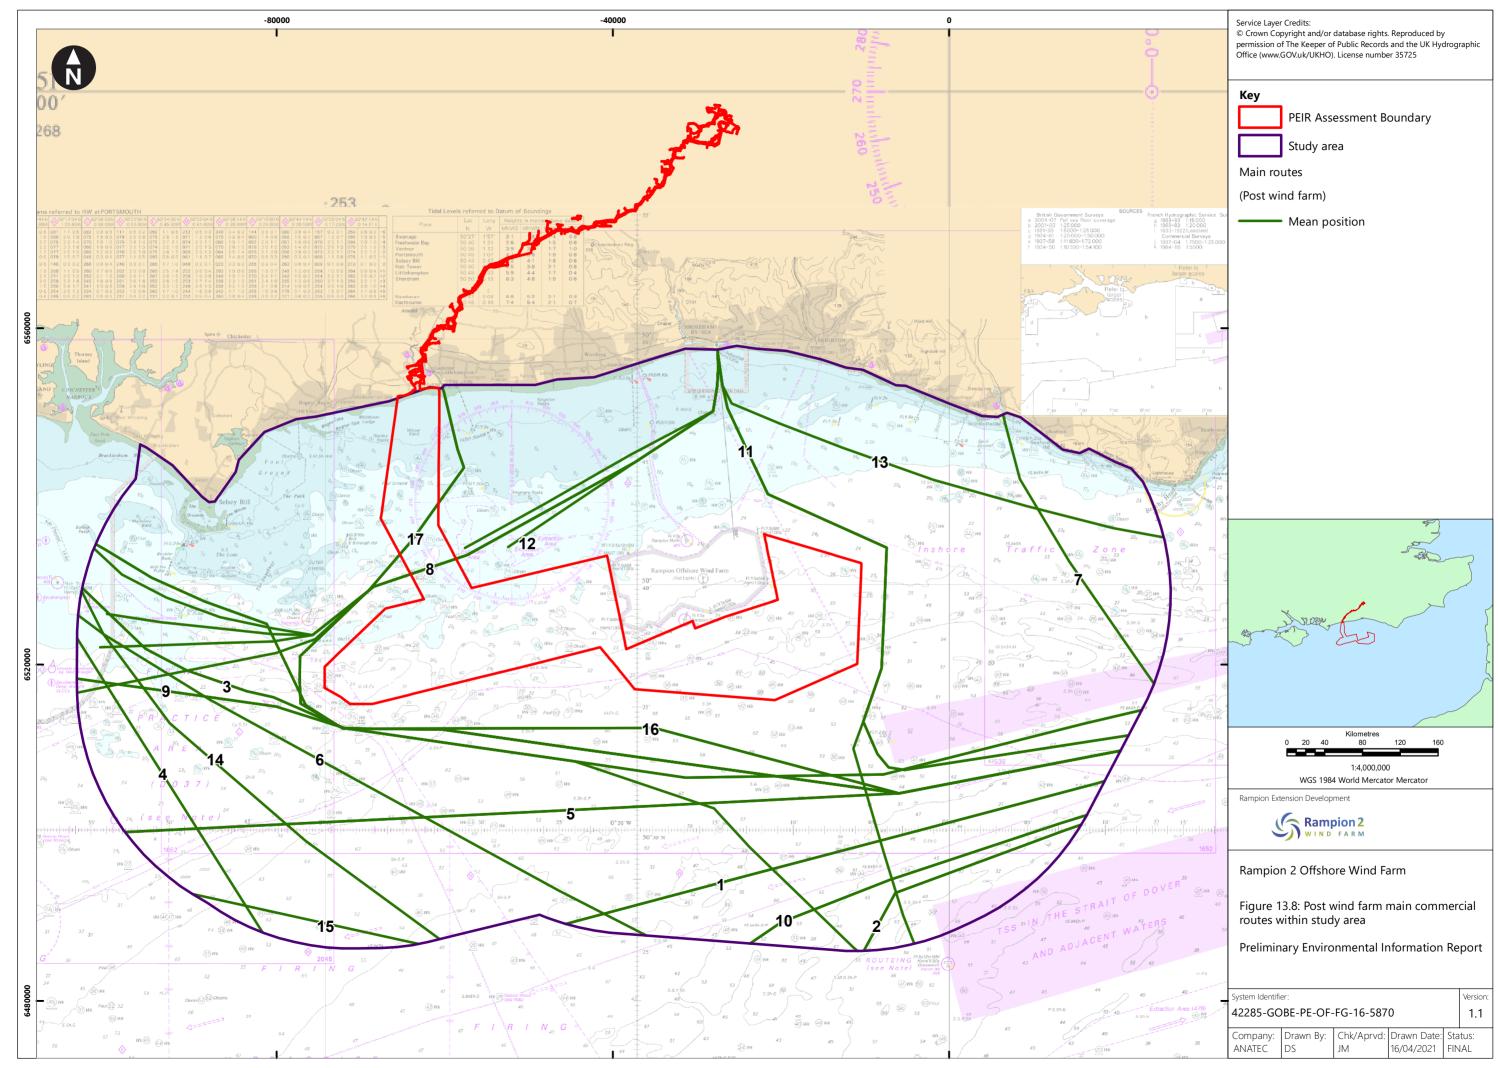

## **Contents**

| Figure 13.1 | Study area for shipping and navigation                                    |
|-------------|---------------------------------------------------------------------------|
| Figure 13.2 | Overview of navigational features                                         |
| Figure 13.3 | Summer vessel traffic survey data within study area by vessel type        |
| Figure 13.4 | Winter vessel traffic survey data within study area by vessel type        |
| Figure 13.5 | Main commercial routes and 90 <sup>th</sup> percentiles within study area |
| Figure 13.6 | MAIB incidents within study area by incident type                         |
| Figure 13.7 | MDS layout for shipping and navigation                                    |
| Figure 13.8 | Post wind farm main commercial routes within study area                   |