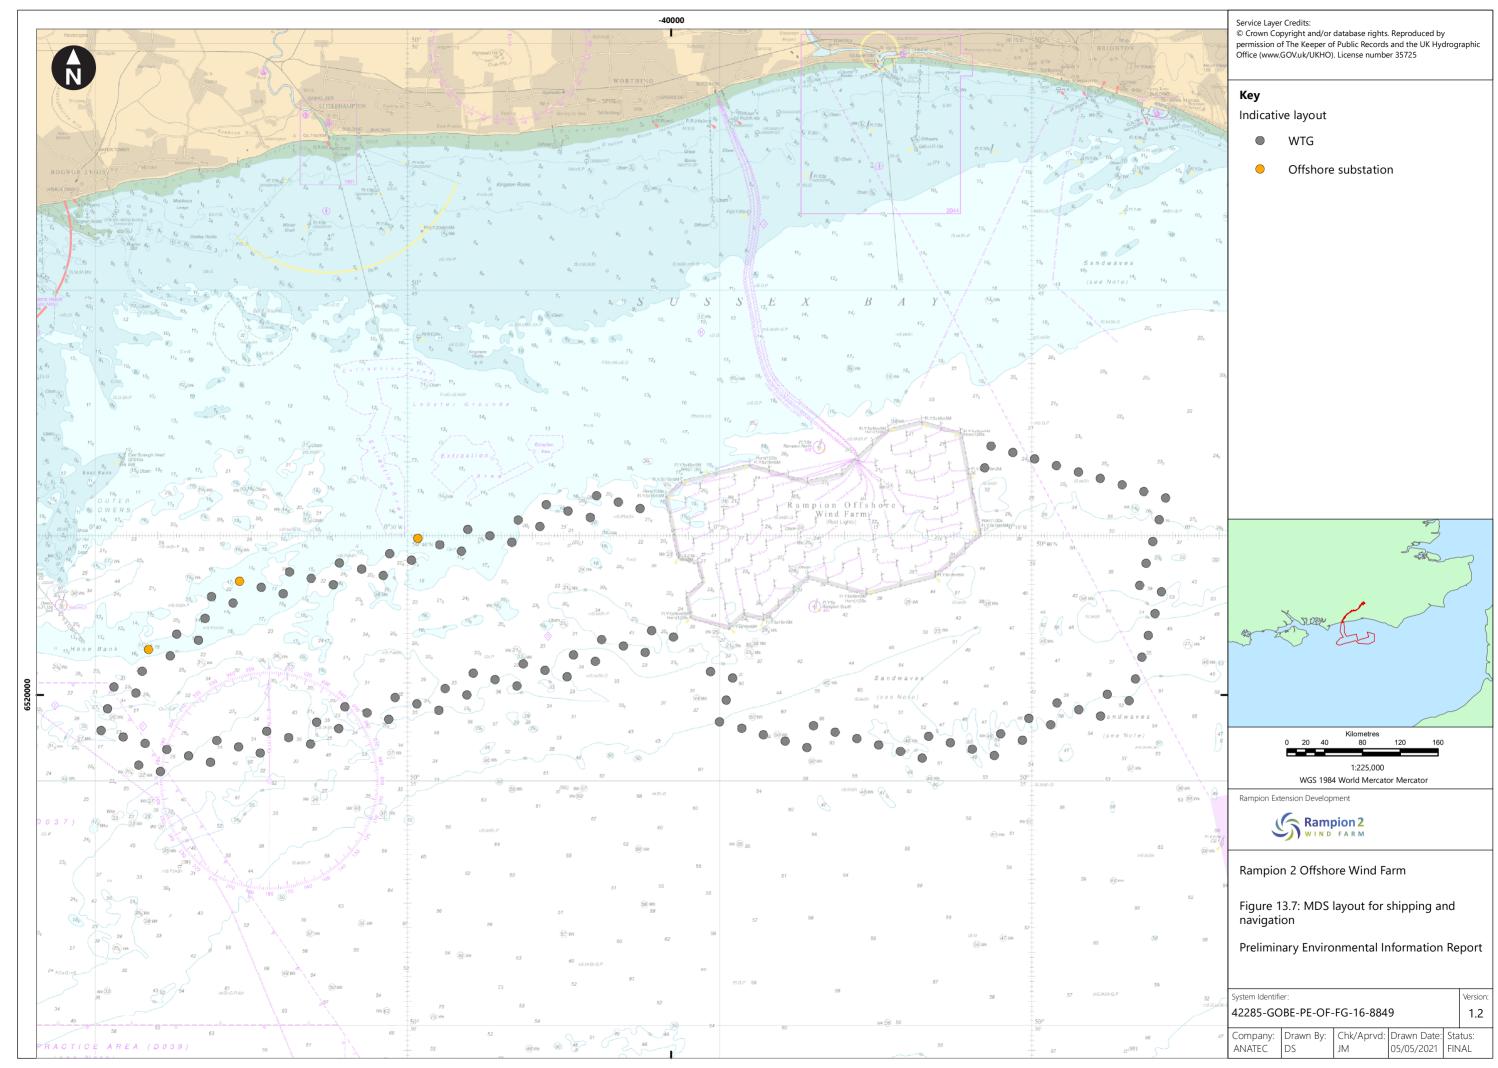

## **Contents**

| Figure 13.1 | Study area for shipping and navigation                                    |
|-------------|---------------------------------------------------------------------------|
| Figure 13.2 | Overview of navigational features                                         |
| Figure 13.3 | Summer vessel traffic survey data within study area by vessel type        |
| Figure 13.4 | Winter vessel traffic survey data within study area by vessel type        |
| Figure 13.5 | Main commercial routes and 90 <sup>th</sup> percentiles within study area |
| Figure 13.6 | MAIB incidents within study area by incident type                         |
| Figure 13.7 | MDS layout for shipping and navigation                                    |
| Figure 13.8 | Post wind farm main commercial routes within study area                   |