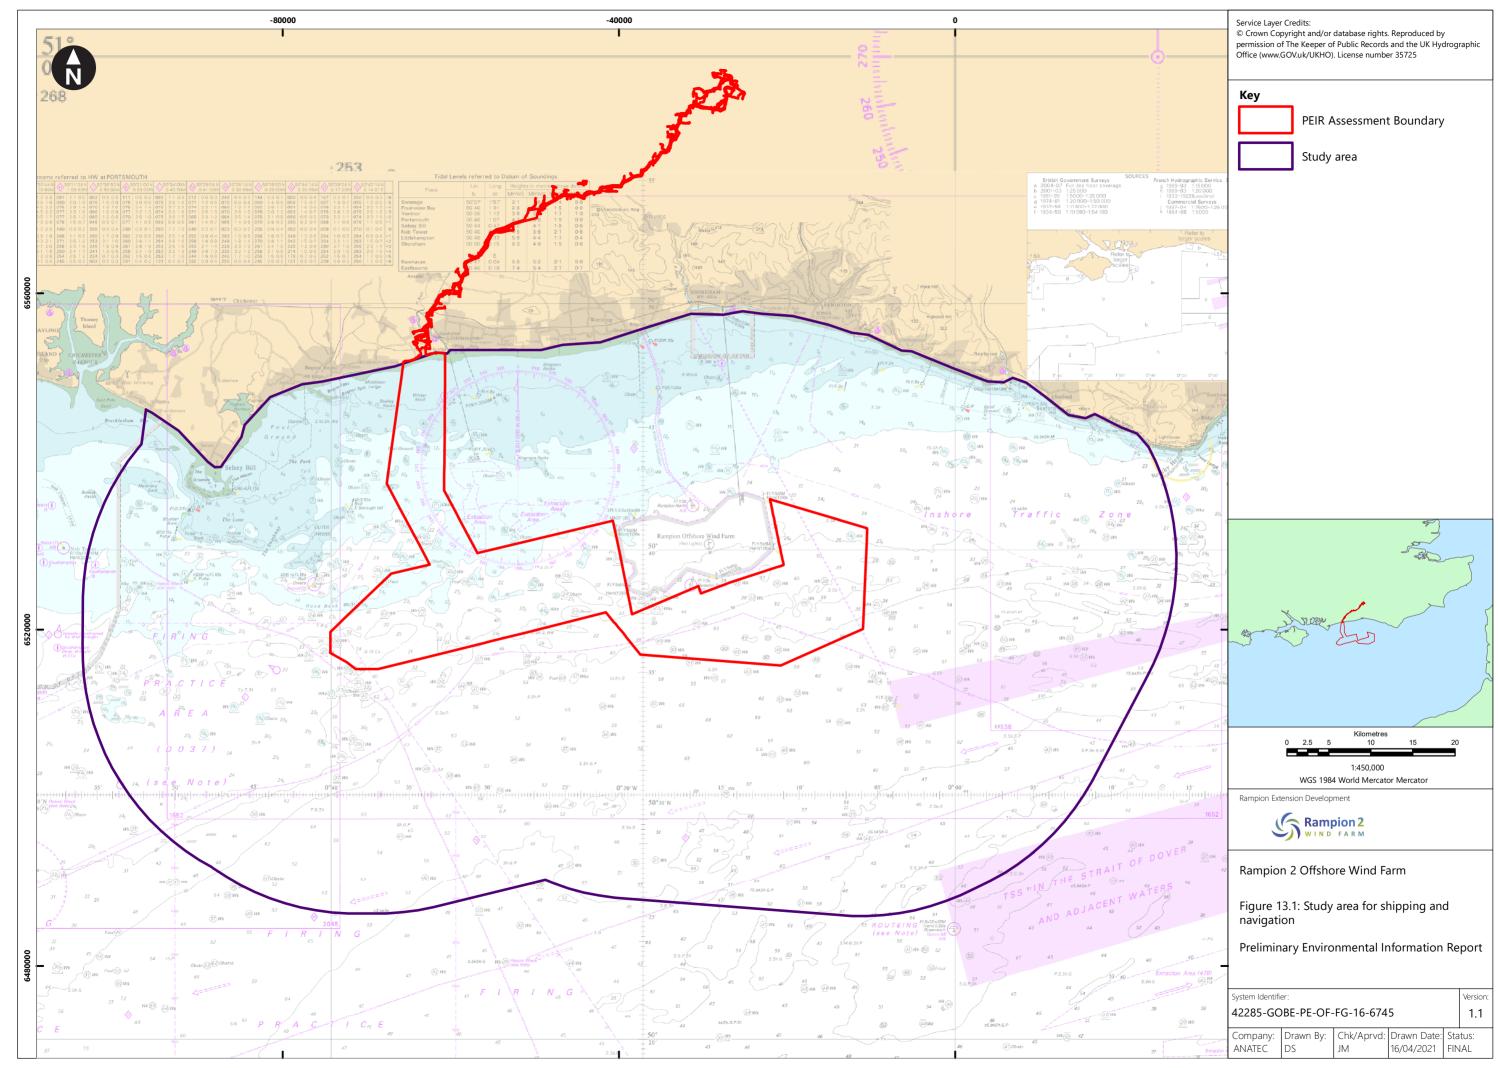

## **Contents**

| Figure 13.1 | Study area for shipping and navigation                                    |
|-------------|---------------------------------------------------------------------------|
| Figure 13.2 | Overview of navigational features                                         |
| Figure 13.3 | Summer vessel traffic survey data within study area by vessel type        |
| Figure 13.4 | Winter vessel traffic survey data within study area by vessel type        |
| Figure 13.5 | Main commercial routes and 90 <sup>th</sup> percentiles within study area |
| Figure 13.6 | MAIB incidents within study area by incident type                         |
| Figure 13.7 | MDS layout for shipping and navigation                                    |
| Figure 13.8 | Post wind farm main commercial routes within study area                   |