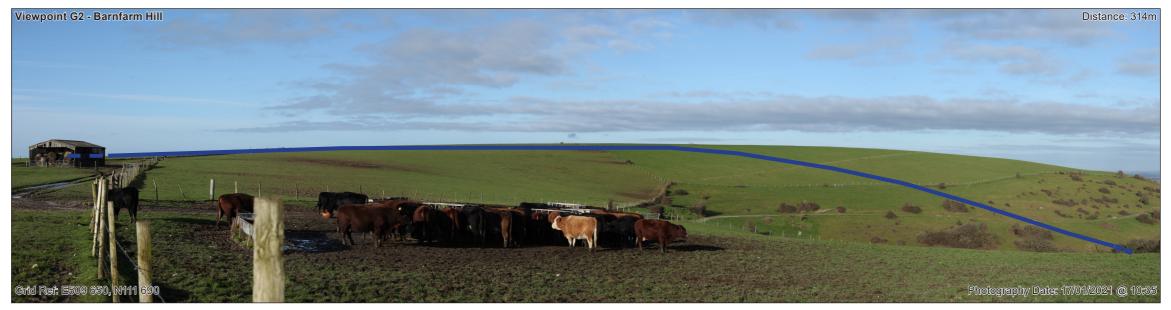

Company: WOOD Drawn By: BRYCC Chk/Aprvd: SINHR Drawn Date: 25/53/2021 Status:

FINAL

Figure 19.66a **South Downs Way: Sequential** Assessment

Rampion 2 Offshore Wind Farm

Preliminary Environmental Information Report