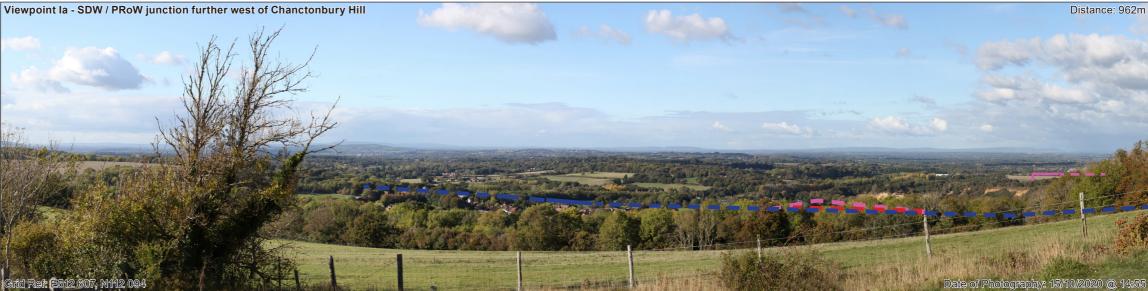

Company: WOOD Drawn By: BRYCC Chk/Aprvd: SINHR Drawn Date: 25/53/2021 Status:

FINAL

Figure 19.66a **South Downs Way: Sequential** Assessment

Rampion 2 Offshore Wind Farm

Preliminary Environmental Information Report