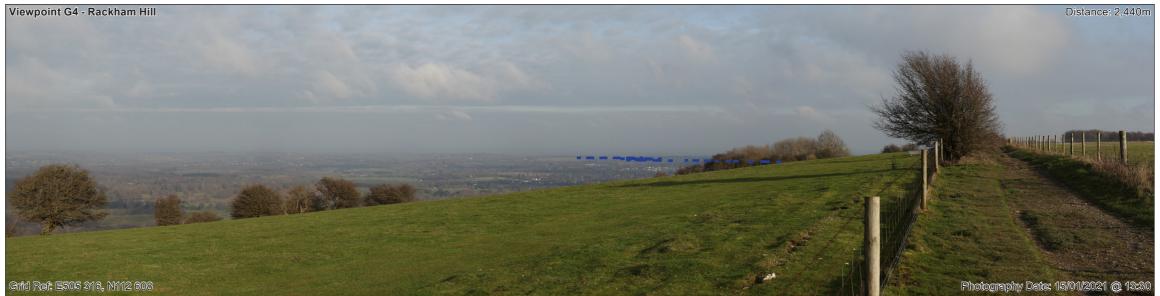

Company: WOOD Drawn By: BRYCC Chk/Aprvd: SINHR Drawn Date: 25/53/2021 Status:

FINAL

Figure 19.66a **South Downs Way: Sequential** Assessment

Rampion 2 Offshore Wind Farm

Preliminary Environmental Information Report