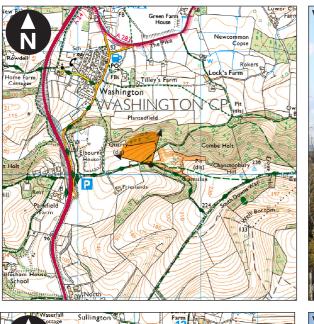

Indicative locations of the onshore elements of the Proposed Development

construction

Extent of onshore cable corridor visible during construction

Extent of onshore cable corridor partially visible / screened during construction

© Crown copyright. All rights reserved. Licence number AL100001776.

Extent of temporary construction compound partially visible / screened during construction Extent of horizontal directional drill compound (HDD) partially visible / screened during