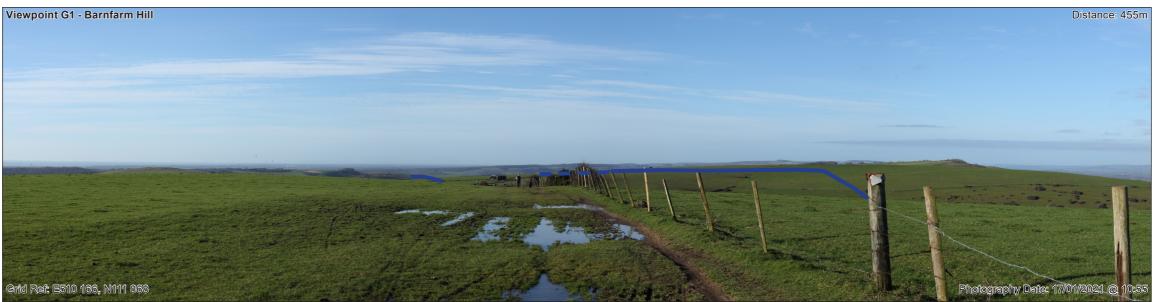

Extent of temporary construction compound partially visible / screened during construction

Company: WOOD Drawn By: BRYCC Chk/Aprvd: SINHR Drawn Date: 25/53/2021 Status: FINAL

Figure 19.66b **South Downs Way: Sequential** Assessment

Rampion 2 Offshore Wind Farm

Preliminary Environmental Information Report

© Crown copyright. All rights reserved. Licence number AL100001776.