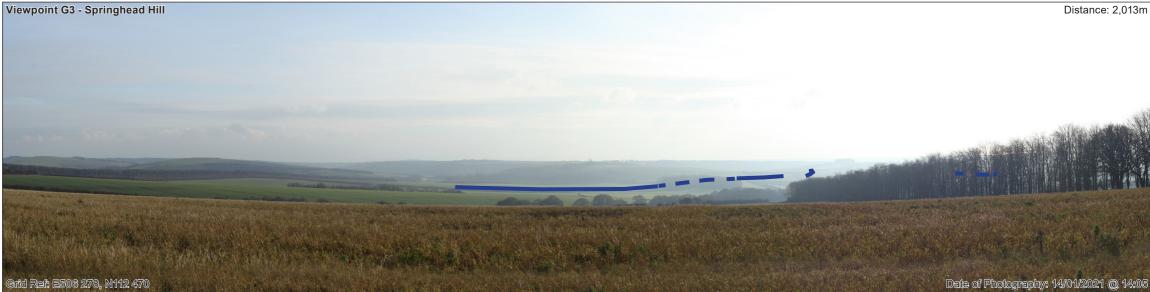

Extent of temporary construction compound partially visible / screened during construction

Company: WOOD Drawn By: BRYCC Chk/Aprvd: SINHR Drawn Date: 25/53/2021 Status: FINAL

Figure 19.66b **South Downs Way: Sequential** Assessment

Rampion 2 Offshore Wind Farm

Preliminary Environmental Information Report

© Crown copyright. All rights reserved. Licence number AL100001776.