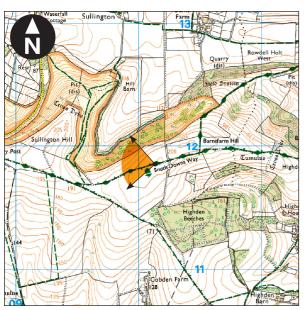

Indicative locations of the onshore elements of the Proposed Development Extent of onshore cable corridor visible during construction Extent of onshore cable corridor partially visible / screened during construction

Extent of temporary construction compound partially visible / screened during construction

Company: WOOD Drawn By: BRYCC Chk/Aprvd: SINHR Drawn Date: 25/53/2021 Status: FINAL

Figure 19.66b **South Downs Way: Sequential** Assessment