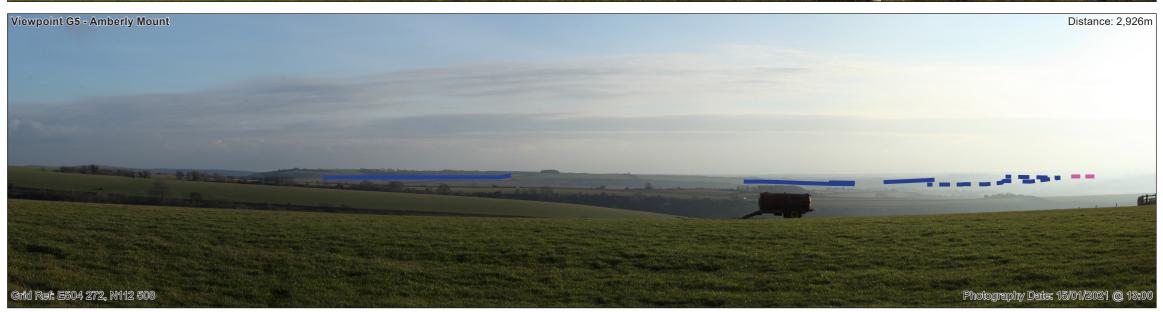

Extent of temporary construction compound partially visible / screened during construction

Company: WOOD Drawn By: BRYCC Chk/Aprvd: SINHR Drawn Date: 25/53/2021 Status: FINAL

Figure 19.66b **South Downs Way: Sequential** Assessment

Rampion 2 Offshore Wind Farm

Preliminary Environmental Information Report

© Crown copyright. All rights reserved. Licence number AL100001776.