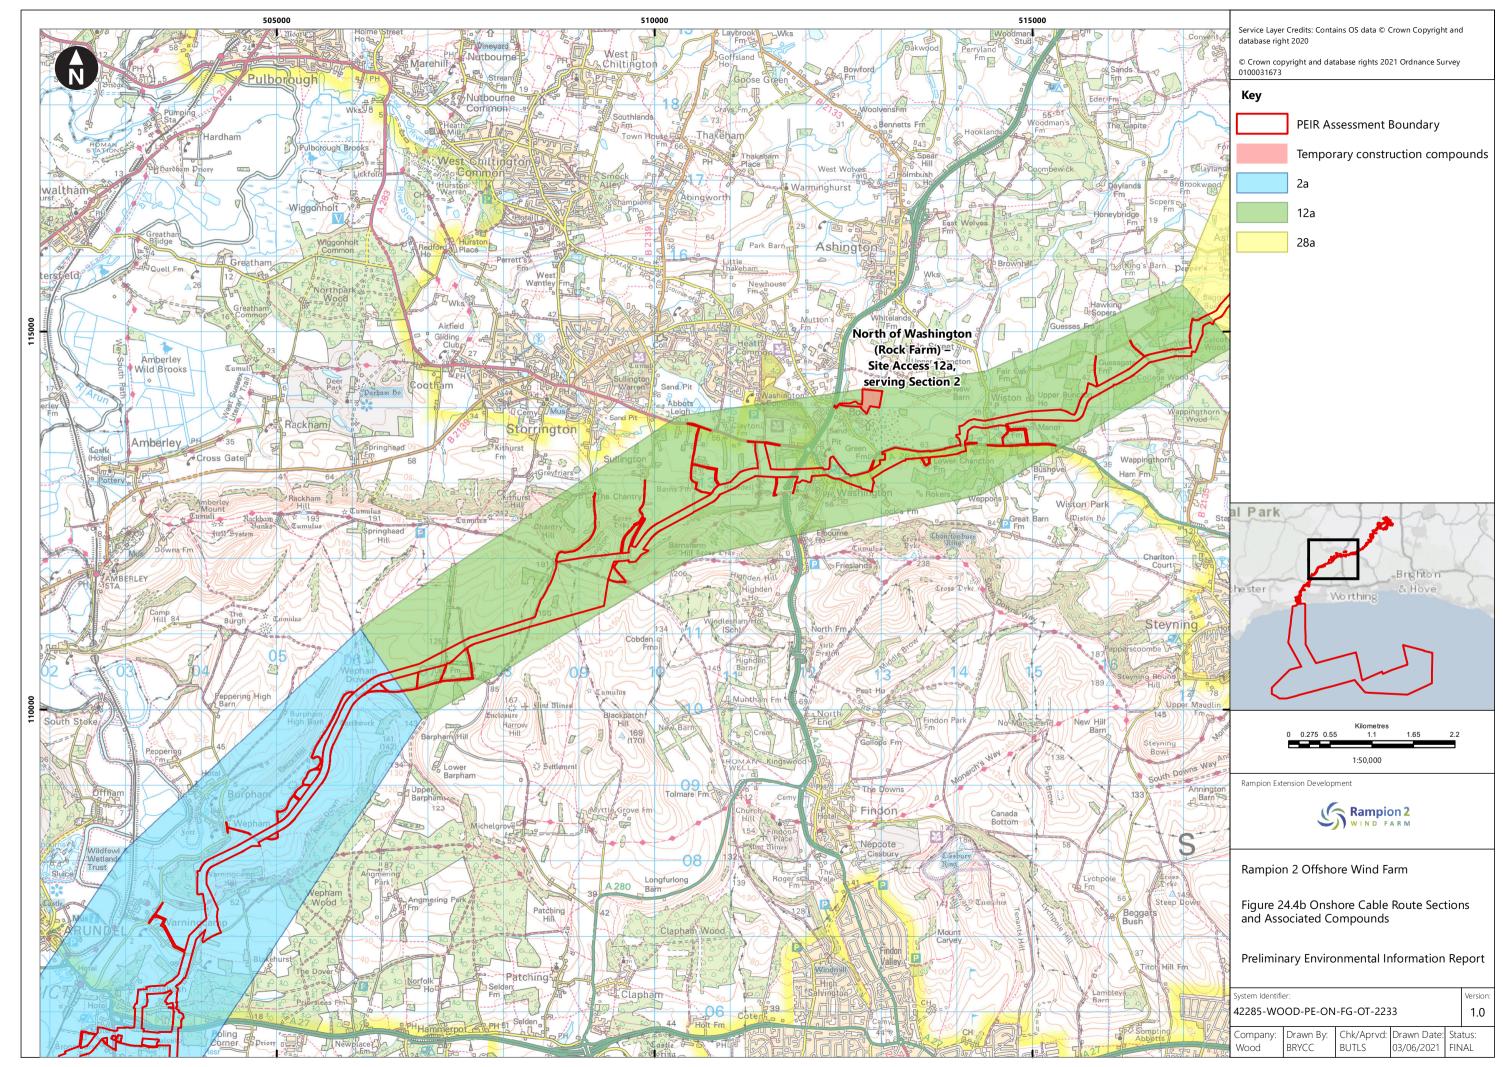

## **Contents**

| Figure 24.1     | Location of Onshore Elements of Proposed Development and Highway Context |
|-----------------|--------------------------------------------------------------------------|
| Figure 24.2     | Onshore Cable Route Sections Plan                                        |
| Figure 24.3a-c  | Site Compound Locations                                                  |
| Figure 24.4a-c  | Onshore Cable Route Sections and Associated Compounds                    |
| Figure 24.5     | Proposed Study Area 1 (Onshore Cable Route)                              |
| Figure 24.6     | Proposed Study Area 2 (Newhaven Port)                                    |
| Figure 24.7a-c  | Study Area 1 - Bus Routes                                                |
| Figure 24.8a-h  | Study Area 1 – Public Rights of Way                                      |
| Figure 24.9a-b  | Study Area 1 – National Cycle Network                                    |
| Figure 24.10    | Study Area 1 – Accident Assessment Area                                  |
| Figure 24.11    | Study Area 2 - Bus Routes                                                |
| Figure 24.12    | Study Area 2 - National Cycle Network                                    |
| Figure 24.13a-c | Onshore Construction Corridor Sections and Components                    |
| Figure 24.14a-e | Accesses used - Onshore construction phase                               |
| Figure 24.15a-c | Areas Used to Inform Light Vehicle Distribution                          |
| Figure 24.16    | Light Vehicle Network Exit Points from Study Area 1                      |
| Figure 24.17    | HGV Network Exit Points from Study Area 1                                |
| Figure 24.18    | Study Area 1 HGV Access Strategy                                         |
| Figure 24.19    | Network Plot - Peak Construction Traffic Generation - Study<br>Area 1    |
| Figure 24.20    | Onshore works identified highways links                                  |
| Figure 24.21    | Network Plot - Traffic Generation for Offshore Works (Newhaven)          |
| Figure 24.22    | Offshore works identified highways links                                 |
| Figure 24.23    | Network Plot - Decommissioning Works (Onshore)                           |
|                 |                                                                          |