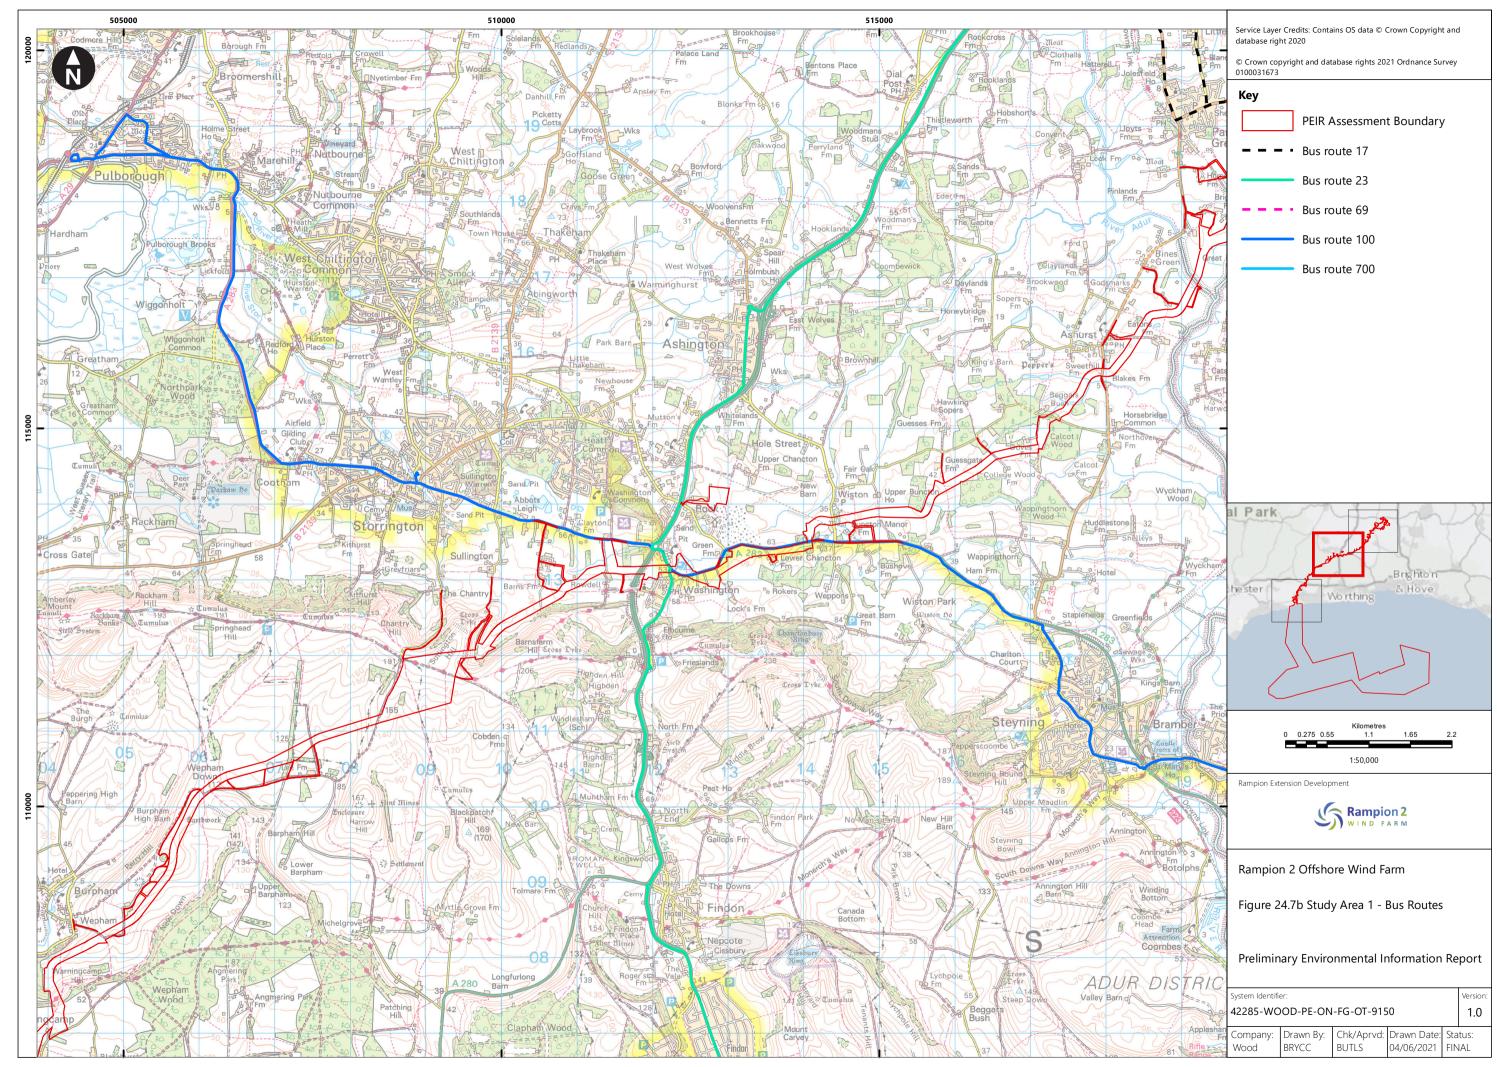

## **Contents**

| Figure 24.1     | Location of Onshore Elements of Proposed Development and Highway Context |
|-----------------|--------------------------------------------------------------------------|
| Figure 24.2     | Onshore Cable Route Sections Plan                                        |
| Figure 24.3a-c  | Site Compound Locations                                                  |
| Figure 24.4a-c  | Onshore Cable Route Sections and Associated Compounds                    |
| Figure 24.5     | Proposed Study Area 1 (Onshore Cable Route)                              |
| Figure 24.6     | Proposed Study Area 2 (Newhaven Port)                                    |
| Figure 24.7a-c  | Study Area 1 - Bus Routes                                                |
| Figure 24.8a-h  | Study Area 1 – Public Rights of Way                                      |
| Figure 24.9a-b  | Study Area 1 – National Cycle Network                                    |
| Figure 24.10    | Study Area 1 – Accident Assessment Area                                  |
| Figure 24.11    | Study Area 2 - Bus Routes                                                |
| Figure 24.12    | Study Area 2 - National Cycle Network                                    |
| Figure 24.13a-c | Onshore Construction Corridor Sections and Components                    |
| Figure 24.14a-e | Accesses used - Onshore construction phase                               |
| Figure 24.15a-c | Areas Used to Inform Light Vehicle Distribution                          |
| Figure 24.16    | Light Vehicle Network Exit Points from Study Area 1                      |
| Figure 24.17    | HGV Network Exit Points from Study Area 1                                |
| Figure 24.18    | Study Area 1 HGV Access Strategy                                         |
| Figure 24.19    | Network Plot - Peak Construction Traffic Generation - Study<br>Area 1    |
| Figure 24.20    | Onshore works identified highways links                                  |
| Figure 24.21    | Network Plot - Traffic Generation for Offshore Works (Newhaven)          |
| Figure 24.22    | Offshore works identified highways links                                 |
| Figure 24.23    | Network Plot - Decommissioning Works (Onshore)                           |
|                 |                                                                          |