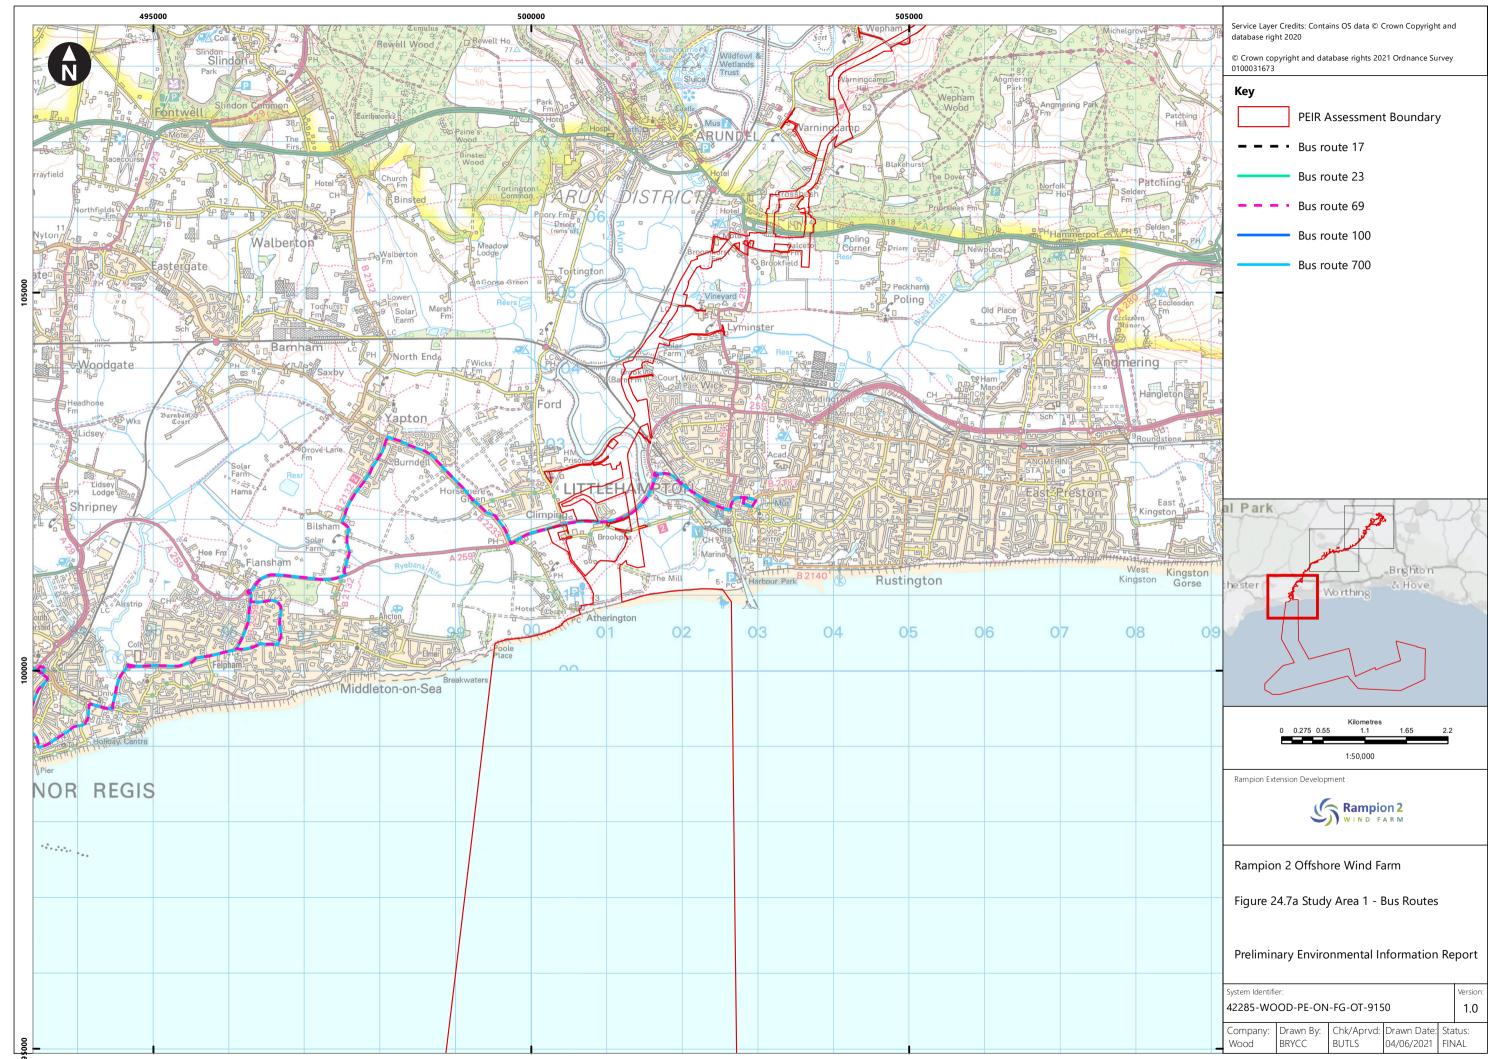

## **Contents**

| Figure 24.1     | Location of Onshore Elements of Proposed Development and Highway Context |
|-----------------|--------------------------------------------------------------------------|
| Figure 24.2     | Onshore Cable Route Sections Plan                                        |
| Figure 24.3a-c  | Site Compound Locations                                                  |
| Figure 24.4a-c  | Onshore Cable Route Sections and Associated Compounds                    |
| Figure 24.5     | Proposed Study Area 1 (Onshore Cable Route)                              |
| Figure 24.6     | Proposed Study Area 2 (Newhaven Port)                                    |
| Figure 24.7a-c  | Study Area 1 - Bus Routes                                                |
| Figure 24.8a-h  | Study Area 1 – Public Rights of Way                                      |
| Figure 24.9a-b  | Study Area 1 – National Cycle Network                                    |
| Figure 24.10    | Study Area 1 – Accident Assessment Area                                  |
| Figure 24.11    | Study Area 2 - Bus Routes                                                |
| Figure 24.12    | Study Area 2 - National Cycle Network                                    |
| Figure 24.13a-c | Onshore Construction Corridor Sections and Components                    |
| Figure 24.14a-e | Accesses used - Onshore construction phase                               |
| Figure 24.15a-c | Areas Used to Inform Light Vehicle Distribution                          |
| Figure 24.16    | Light Vehicle Network Exit Points from Study Area 1                      |
| Figure 24.17    | HGV Network Exit Points from Study Area 1                                |
| Figure 24.18    | Study Area 1 HGV Access Strategy                                         |
| Figure 24.19    | Network Plot - Peak Construction Traffic Generation - Study<br>Area 1    |
| Figure 24.20    | Onshore works identified highways links                                  |
| Figure 24.21    | Network Plot - Traffic Generation for Offshore Works (Newhaven)          |
| Figure 24.22    | Offshore works identified highways links                                 |
| Figure 24.23    | Network Plot - Decommissioning Works (Onshore)                           |
|                 |                                                                          |