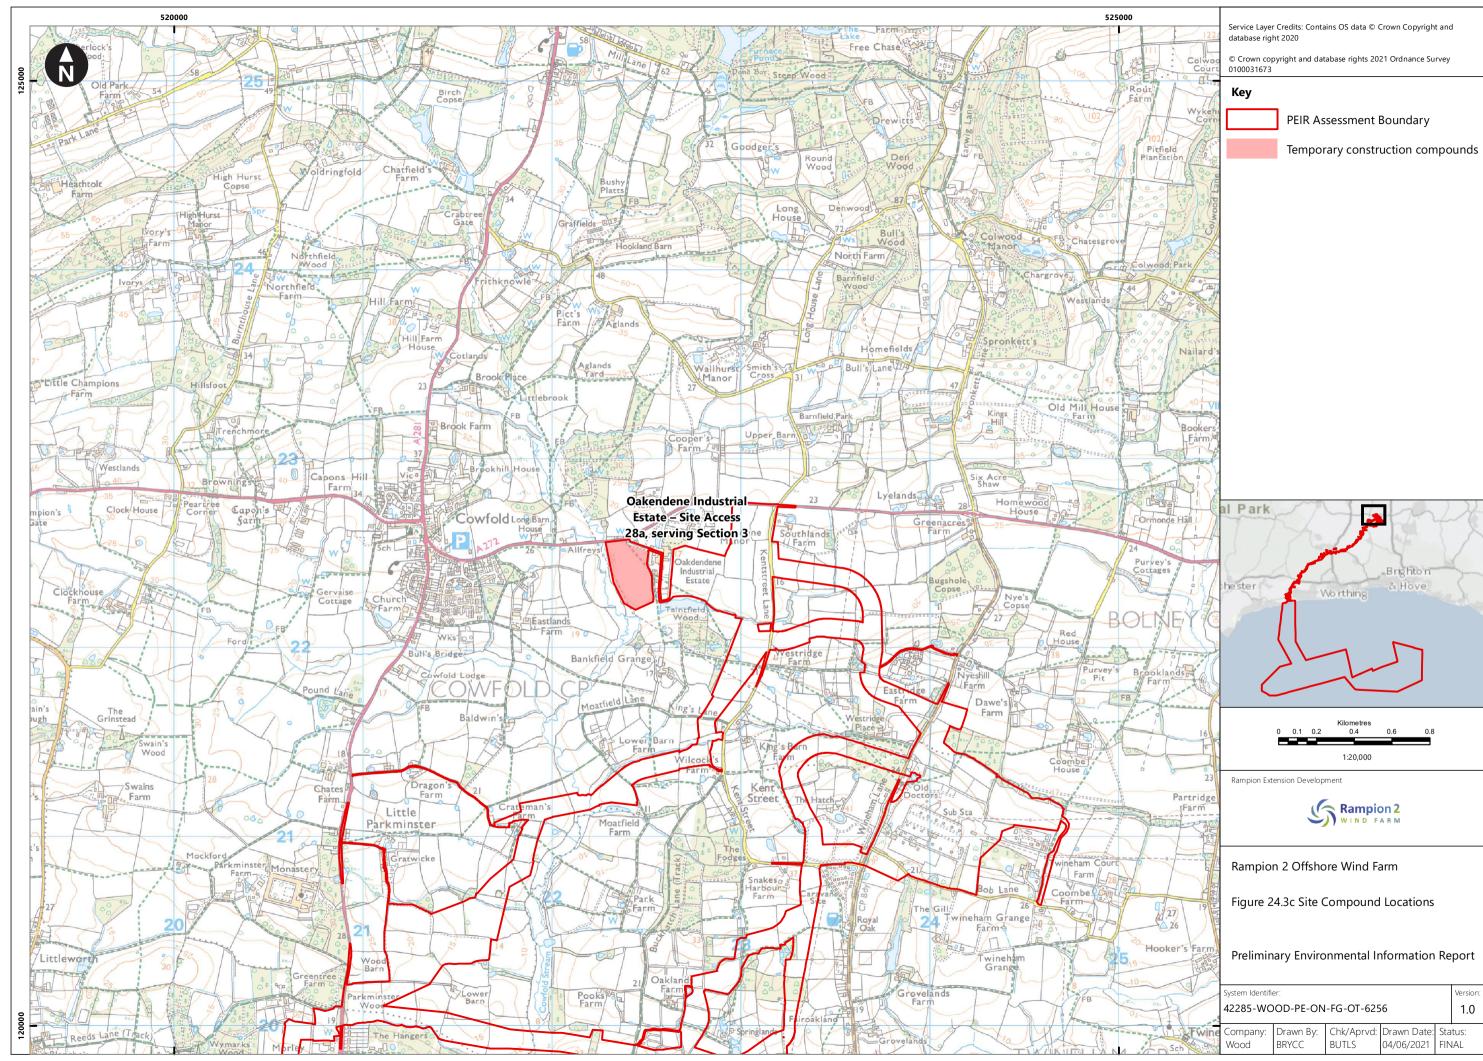

## **Contents**

| Figure 24.1     | Location of Onshore Elements of Proposed Development and Highway Context |
|-----------------|--------------------------------------------------------------------------|
| Figure 24.2     | Onshore Cable Route Sections Plan                                        |
| Figure 24.3a-c  | Site Compound Locations                                                  |
| Figure 24.4a-c  | Onshore Cable Route Sections and Associated Compounds                    |
| Figure 24.5     | Proposed Study Area 1 (Onshore Cable Route)                              |
| Figure 24.6     | Proposed Study Area 2 (Newhaven Port)                                    |
| Figure 24.7a-c  | Study Area 1 - Bus Routes                                                |
| Figure 24.8a-h  | Study Area 1 – Public Rights of Way                                      |
| Figure 24.9a-b  | Study Area 1 – National Cycle Network                                    |
| Figure 24.10    | Study Area 1 – Accident Assessment Area                                  |
| Figure 24.11    | Study Area 2 - Bus Routes                                                |
| Figure 24.12    | Study Area 2 - National Cycle Network                                    |
| Figure 24.13a-c | Onshore Construction Corridor Sections and Components                    |
| Figure 24.14a-e | Accesses used - Onshore construction phase                               |
| Figure 24.15a-c | Areas Used to Inform Light Vehicle Distribution                          |
| Figure 24.16    | Light Vehicle Network Exit Points from Study Area 1                      |
| Figure 24.17    | HGV Network Exit Points from Study Area 1                                |
| Figure 24.18    | Study Area 1 HGV Access Strategy                                         |
| Figure 24.19    | Network Plot - Peak Construction Traffic Generation - Study<br>Area 1    |
| Figure 24.20    | Onshore works identified highways links                                  |
| Figure 24.21    | Network Plot - Traffic Generation for Offshore Works (Newhaven)          |
| Figure 24.22    | Offshore works identified highways links                                 |
| Figure 24.23    | Network Plot - Decommissioning Works (Onshore)                           |
|                 |                                                                          |