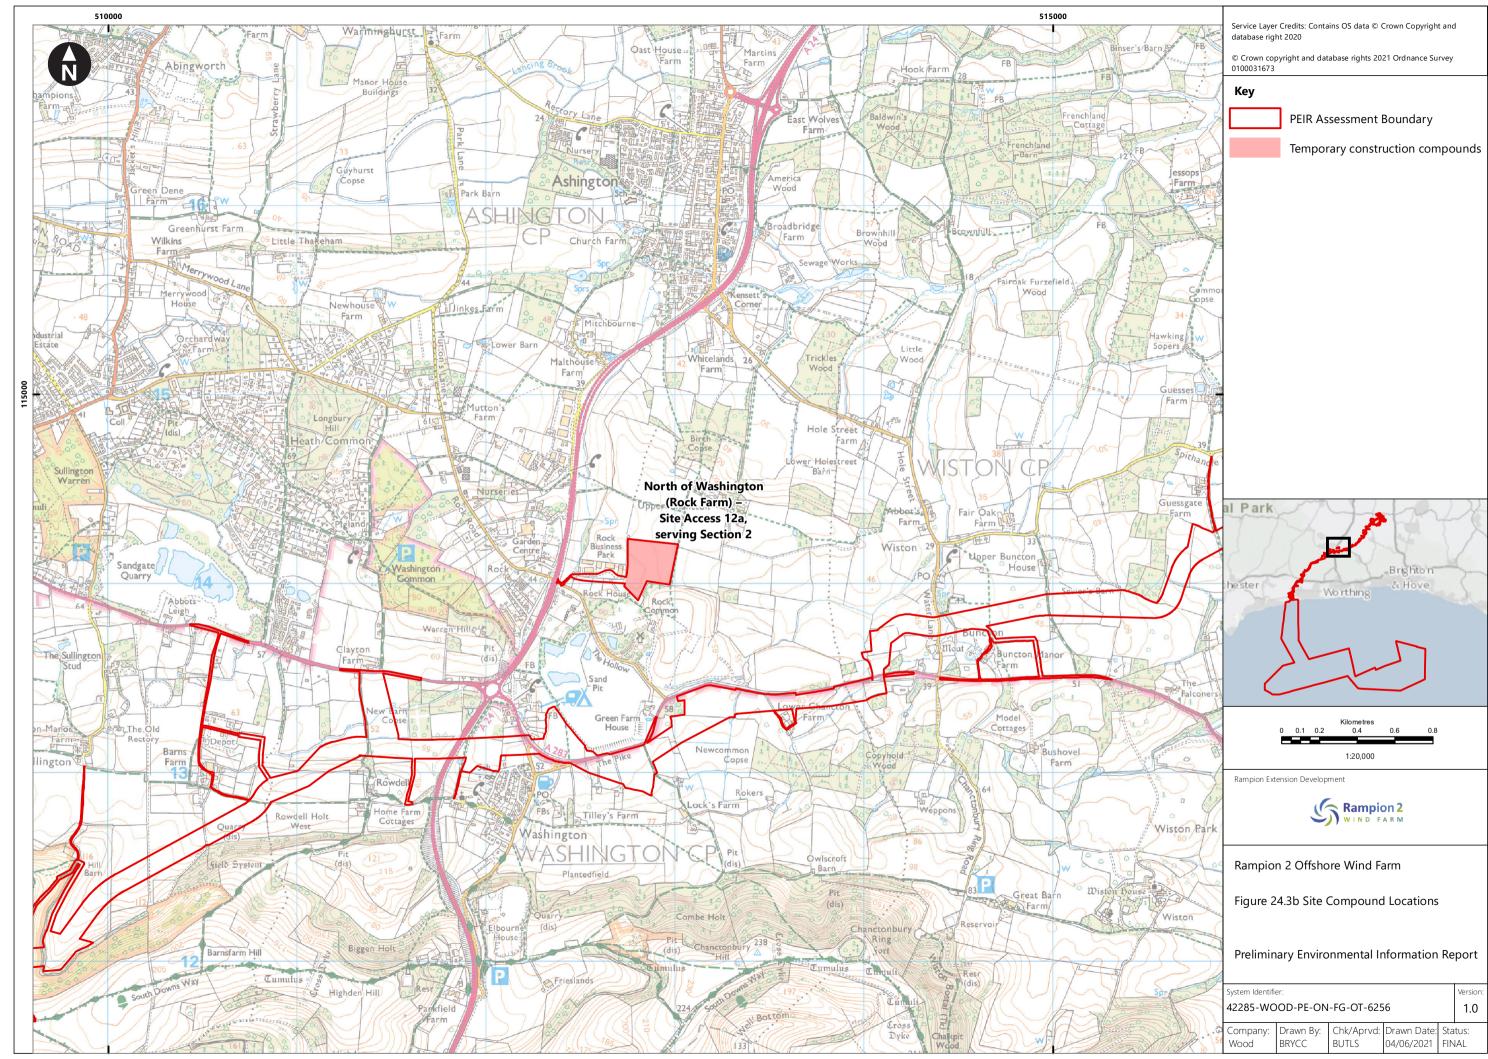

## **Contents**

| Figure 24.1     | Location of Onshore Elements of Proposed Development and Highway Context |
|-----------------|--------------------------------------------------------------------------|
| Figure 24.2     | Onshore Cable Route Sections Plan                                        |
| Figure 24.3a-c  | Site Compound Locations                                                  |
| Figure 24.4a-c  | Onshore Cable Route Sections and Associated Compounds                    |
| Figure 24.5     | Proposed Study Area 1 (Onshore Cable Route)                              |
| Figure 24.6     | Proposed Study Area 2 (Newhaven Port)                                    |
| Figure 24.7a-c  | Study Area 1 - Bus Routes                                                |
| Figure 24.8a-h  | Study Area 1 – Public Rights of Way                                      |
| Figure 24.9a-b  | Study Area 1 – National Cycle Network                                    |
| Figure 24.10    | Study Area 1 – Accident Assessment Area                                  |
| Figure 24.11    | Study Area 2 - Bus Routes                                                |
| Figure 24.12    | Study Area 2 - National Cycle Network                                    |
| Figure 24.13a-c | Onshore Construction Corridor Sections and Components                    |
| Figure 24.14a-e | Accesses used - Onshore construction phase                               |
| Figure 24.15a-c | Areas Used to Inform Light Vehicle Distribution                          |
| Figure 24.16    | Light Vehicle Network Exit Points from Study Area 1                      |
| Figure 24.17    | HGV Network Exit Points from Study Area 1                                |
| Figure 24.18    | Study Area 1 HGV Access Strategy                                         |
| Figure 24.19    | Network Plot - Peak Construction Traffic Generation - Study<br>Area 1    |
| Figure 24.20    | Onshore works identified highways links                                  |
| Figure 24.21    | Network Plot - Traffic Generation for Offshore Works (Newhaven)          |
| Figure 24.22    | Offshore works identified highways links                                 |
| Figure 24.23    | Network Plot - Decommissioning Works (Onshore)                           |
|                 |                                                                          |