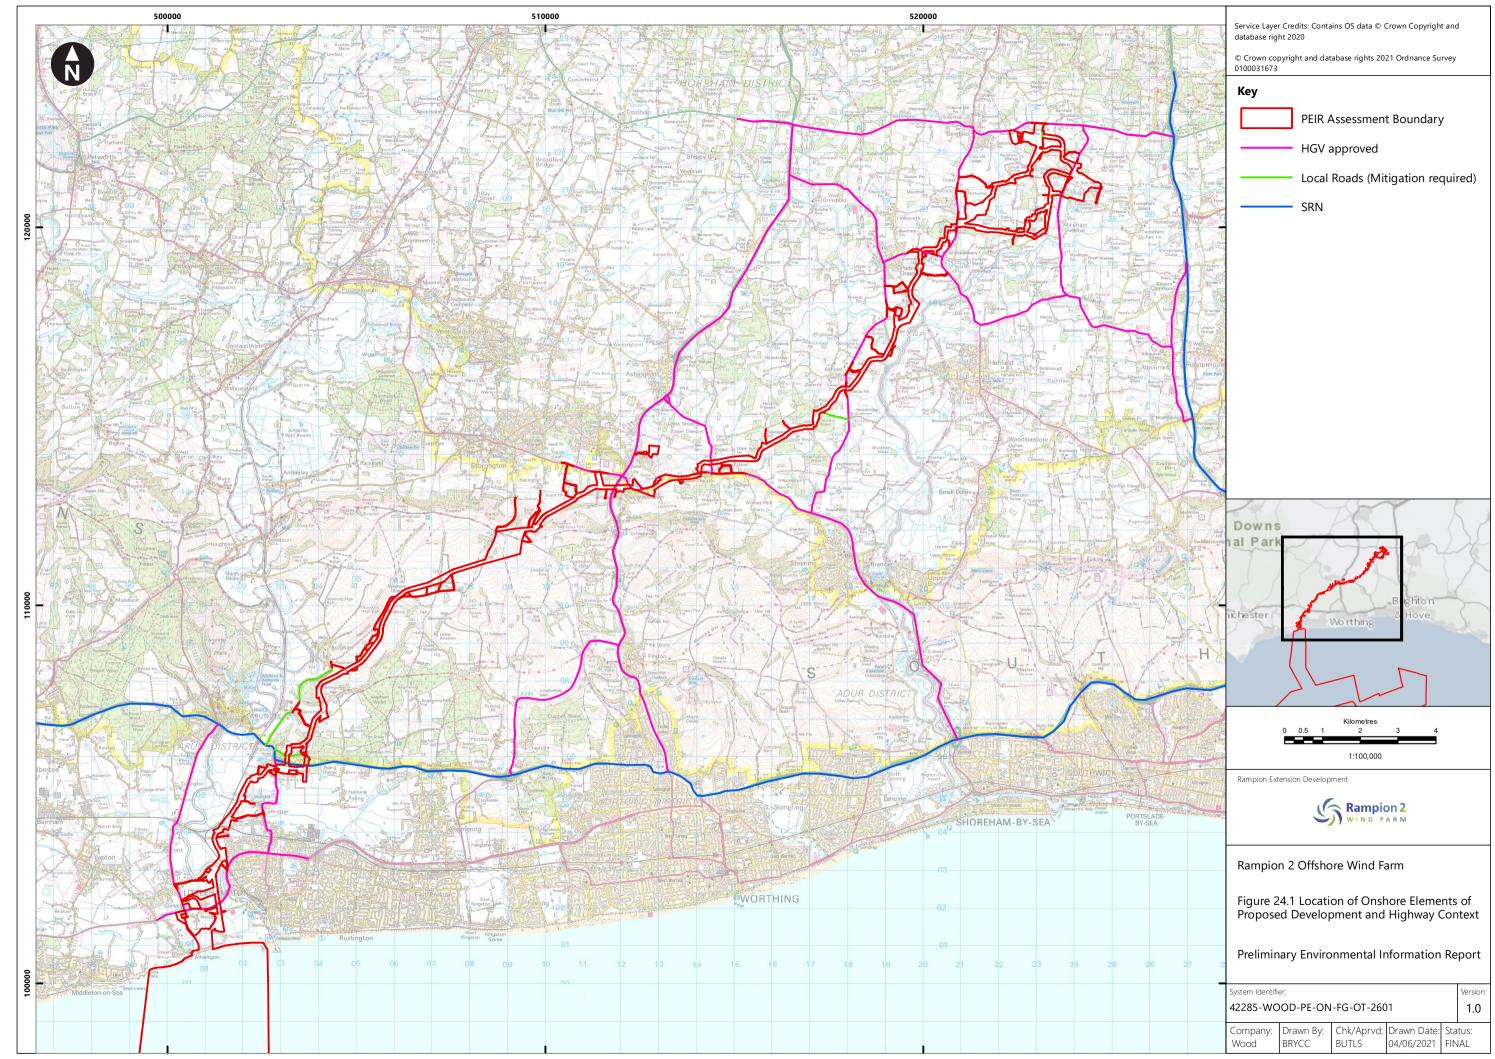

## **Contents**

| Figure 24.1     | Location of Onshore Elements of Proposed Development and Highway Context |
|-----------------|--------------------------------------------------------------------------|
| Figure 24.2     | Onshore Cable Route Sections Plan                                        |
| Figure 24.3a-c  | Site Compound Locations                                                  |
| Figure 24.4a-c  | Onshore Cable Route Sections and Associated Compounds                    |
| Figure 24.5     | Proposed Study Area 1 (Onshore Cable Route)                              |
| Figure 24.6     | Proposed Study Area 2 (Newhaven Port)                                    |
| Figure 24.7a-c  | Study Area 1 - Bus Routes                                                |
| Figure 24.8a-h  | Study Area 1 – Public Rights of Way                                      |
| Figure 24.9a-b  | Study Area 1 – National Cycle Network                                    |
| Figure 24.10    | Study Area 1 – Accident Assessment Area                                  |
| Figure 24.11    | Study Area 2 - Bus Routes                                                |
| Figure 24.12    | Study Area 2 - National Cycle Network                                    |
| Figure 24.13a-c | Onshore Construction Corridor Sections and Components                    |
| Figure 24.14a-e | Accesses used - Onshore construction phase                               |
| Figure 24.15a-c | Areas Used to Inform Light Vehicle Distribution                          |
| Figure 24.16    | Light Vehicle Network Exit Points from Study Area 1                      |
| Figure 24.17    | HGV Network Exit Points from Study Area 1                                |
| Figure 24.18    | Study Area 1 HGV Access Strategy                                         |
| Figure 24.19    | Network Plot - Peak Construction Traffic Generation - Study<br>Area 1    |
| Figure 24.20    | Onshore works identified highways links                                  |
| Figure 24.21    | Network Plot - Traffic Generation for Offshore Works (Newhaven)          |
| Figure 24.22    | Offshore works identified highways links                                 |
| Figure 24.23    | Network Plot - Decommissioning Works (Onshore)                           |
|                 |                                                                          |