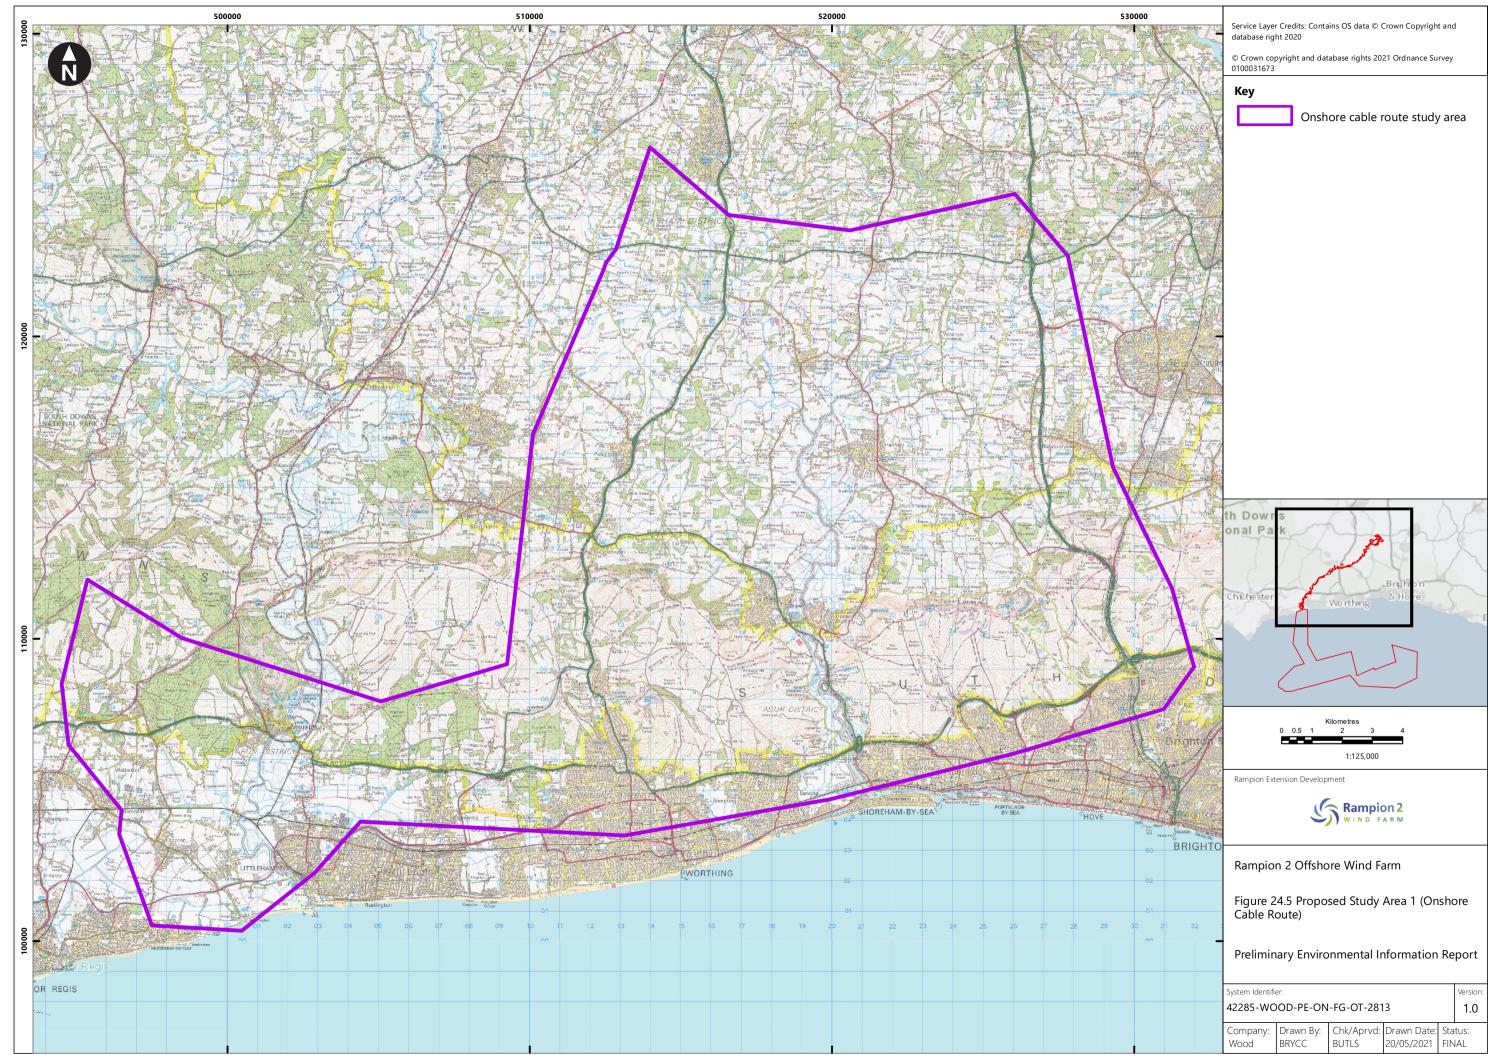

## **Contents**

| Figure 24.1     | Location of Onshore Elements of Proposed Development and Highway Context |
|-----------------|--------------------------------------------------------------------------|
| Figure 24.2     | Onshore Cable Route Sections Plan                                        |
| Figure 24.3a-c  | Site Compound Locations                                                  |
| Figure 24.4a-c  | Onshore Cable Route Sections and Associated Compounds                    |
| Figure 24.5     | Proposed Study Area 1 (Onshore Cable Route)                              |
| Figure 24.6     | Proposed Study Area 2 (Newhaven Port)                                    |
| Figure 24.7a-c  | Study Area 1 - Bus Routes                                                |
| Figure 24.8a-h  | Study Area 1 – Public Rights of Way                                      |
| Figure 24.9a-b  | Study Area 1 – National Cycle Network                                    |
| Figure 24.10    | Study Area 1 – Accident Assessment Area                                  |
| Figure 24.11    | Study Area 2 - Bus Routes                                                |
| Figure 24.12    | Study Area 2 - National Cycle Network                                    |
| Figure 24.13a-c | Onshore Construction Corridor Sections and Components                    |
| Figure 24.14a-e | Accesses used - Onshore construction phase                               |
| Figure 24.15a-c | Areas Used to Inform Light Vehicle Distribution                          |
| Figure 24.16    | Light Vehicle Network Exit Points from Study Area 1                      |
| Figure 24.17    | HGV Network Exit Points from Study Area 1                                |
| Figure 24.18    | Study Area 1 HGV Access Strategy                                         |
| Figure 24.19    | Network Plot - Peak Construction Traffic Generation - Study<br>Area 1    |
| Figure 24.20    | Onshore works identified highways links                                  |
| Figure 24.21    | Network Plot - Traffic Generation for Offshore Works (Newhaven)          |
| Figure 24.22    | Offshore works identified highways links                                 |
| Figure 24.23    | Network Plot - Decommissioning Works (Onshore)                           |
|                 |                                                                          |