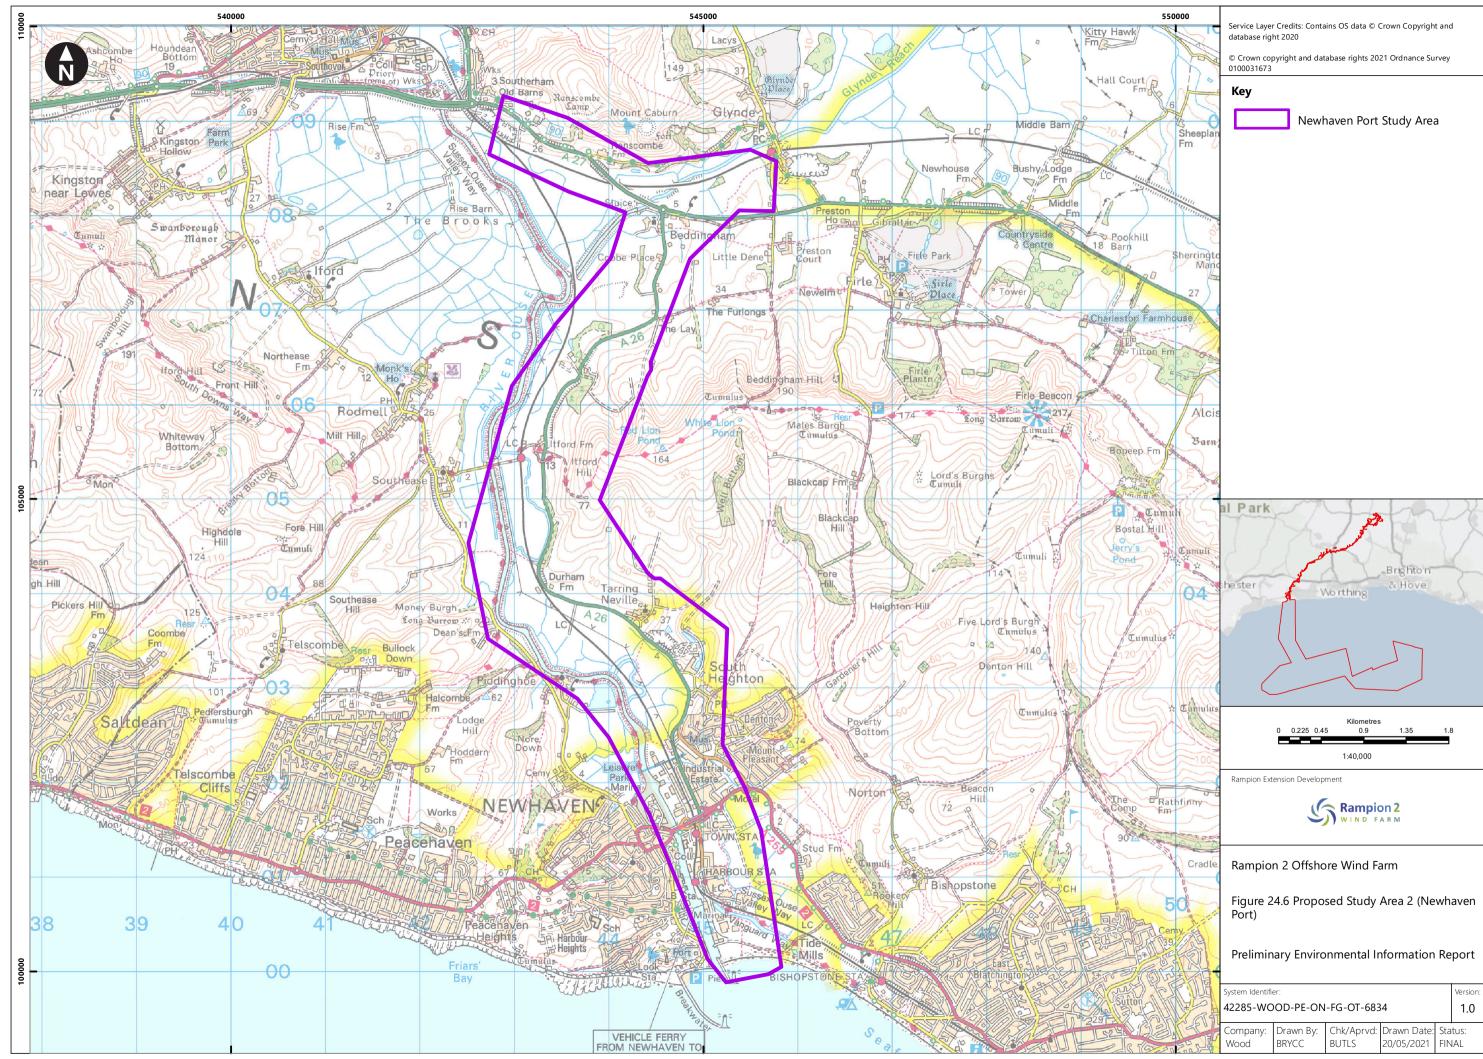

## **Contents**

| Figure 24.1     | Location of Onshore Elements of Proposed Development and Highway Context |
|-----------------|--------------------------------------------------------------------------|
| Figure 24.2     | Onshore Cable Route Sections Plan                                        |
| Figure 24.3a-c  | Site Compound Locations                                                  |
| Figure 24.4a-c  | Onshore Cable Route Sections and Associated Compounds                    |
| Figure 24.5     | Proposed Study Area 1 (Onshore Cable Route)                              |
| Figure 24.6     | Proposed Study Area 2 (Newhaven Port)                                    |
| Figure 24.7a-c  | Study Area 1 - Bus Routes                                                |
| Figure 24.8a-h  | Study Area 1 – Public Rights of Way                                      |
| Figure 24.9a-b  | Study Area 1 – National Cycle Network                                    |
| Figure 24.10    | Study Area 1 – Accident Assessment Area                                  |
| Figure 24.11    | Study Area 2 - Bus Routes                                                |
| Figure 24.12    | Study Area 2 - National Cycle Network                                    |
| Figure 24.13a-c | Onshore Construction Corridor Sections and Components                    |
| Figure 24.14a-e | Accesses used - Onshore construction phase                               |
| Figure 24.15a-c | Areas Used to Inform Light Vehicle Distribution                          |
| Figure 24.16    | Light Vehicle Network Exit Points from Study Area 1                      |
| Figure 24.17    | HGV Network Exit Points from Study Area 1                                |
| Figure 24.18    | Study Area 1 HGV Access Strategy                                         |
| Figure 24.19    | Network Plot - Peak Construction Traffic Generation - Study<br>Area 1    |
| Figure 24.20    | Onshore works identified highways links                                  |
| Figure 24.21    | Network Plot - Traffic Generation for Offshore Works (Newhaven)          |
| Figure 24.22    | Offshore works identified highways links                                 |
| Figure 24.23    | Network Plot - Decommissioning Works (Onshore)                           |
|                 |                                                                          |