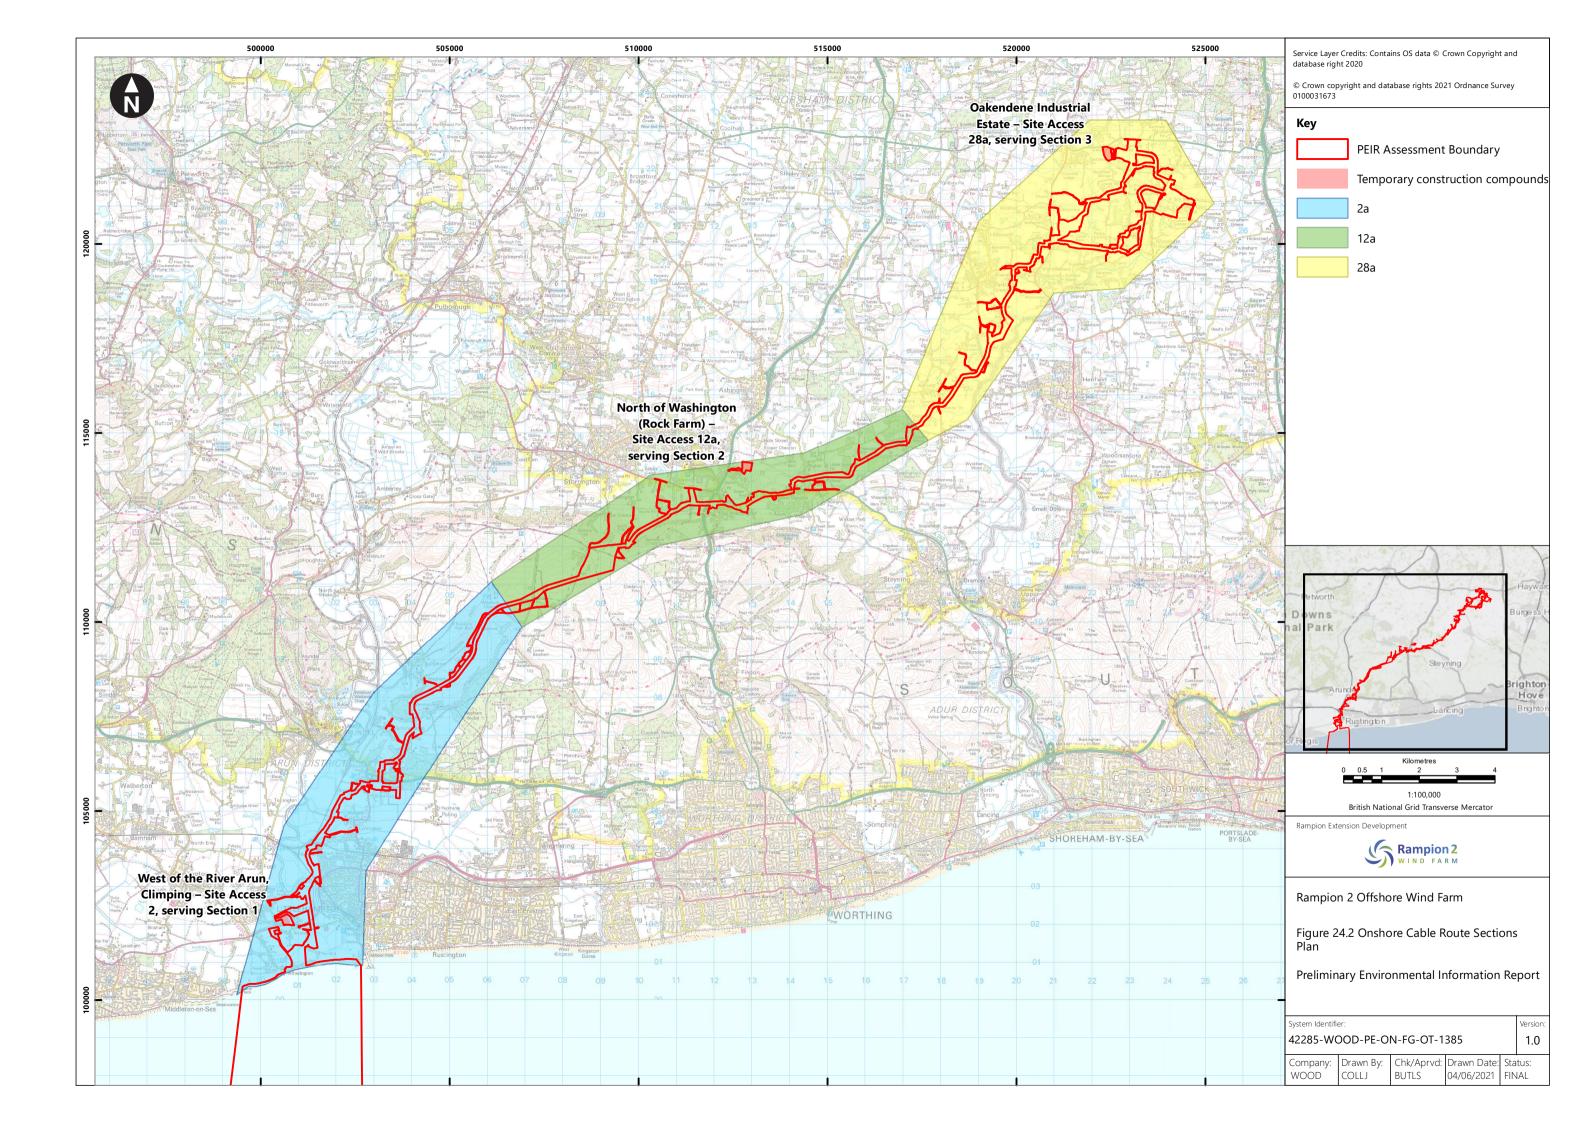

## **Contents**

| Figure 24.1     | Location of Onshore Elements of Proposed Development and Highway Context |
|-----------------|--------------------------------------------------------------------------|
| Figure 24.2     | Onshore Cable Route Sections Plan                                        |
| Figure 24.3a-c  | Site Compound Locations                                                  |
| Figure 24.4a-c  | Onshore Cable Route Sections and Associated Compounds                    |
| Figure 24.5     | Proposed Study Area 1 (Onshore Cable Route)                              |
| Figure 24.6     | Proposed Study Area 2 (Newhaven Port)                                    |
| Figure 24.7a-c  | Study Area 1 - Bus Routes                                                |
| Figure 24.8a-h  | Study Area 1 – Public Rights of Way                                      |
| Figure 24.9a-b  | Study Area 1 – National Cycle Network                                    |
| Figure 24.10    | Study Area 1 – Accident Assessment Area                                  |
| Figure 24.11    | Study Area 2 - Bus Routes                                                |
| Figure 24.12    | Study Area 2 - National Cycle Network                                    |
| Figure 24.13a-c | Onshore Construction Corridor Sections and Components                    |
| Figure 24.14a-e | Accesses used - Onshore construction phase                               |
| Figure 24.15a-c | Areas Used to Inform Light Vehicle Distribution                          |
| Figure 24.16    | Light Vehicle Network Exit Points from Study Area 1                      |
| Figure 24.17    | HGV Network Exit Points from Study Area 1                                |
| Figure 24.18    | Study Area 1 HGV Access Strategy                                         |
| Figure 24.19    | Network Plot - Peak Construction Traffic Generation - Study<br>Area 1    |
| Figure 24.20    | Onshore works identified highways links                                  |
| Figure 24.21    | Network Plot - Traffic Generation for Offshore Works (Newhaven)          |
| Figure 24.22    | Offshore works identified highways links                                 |
| Figure 24.23    | Network Plot - Decommissioning Works (Onshore)                           |
|                 |                                                                          |