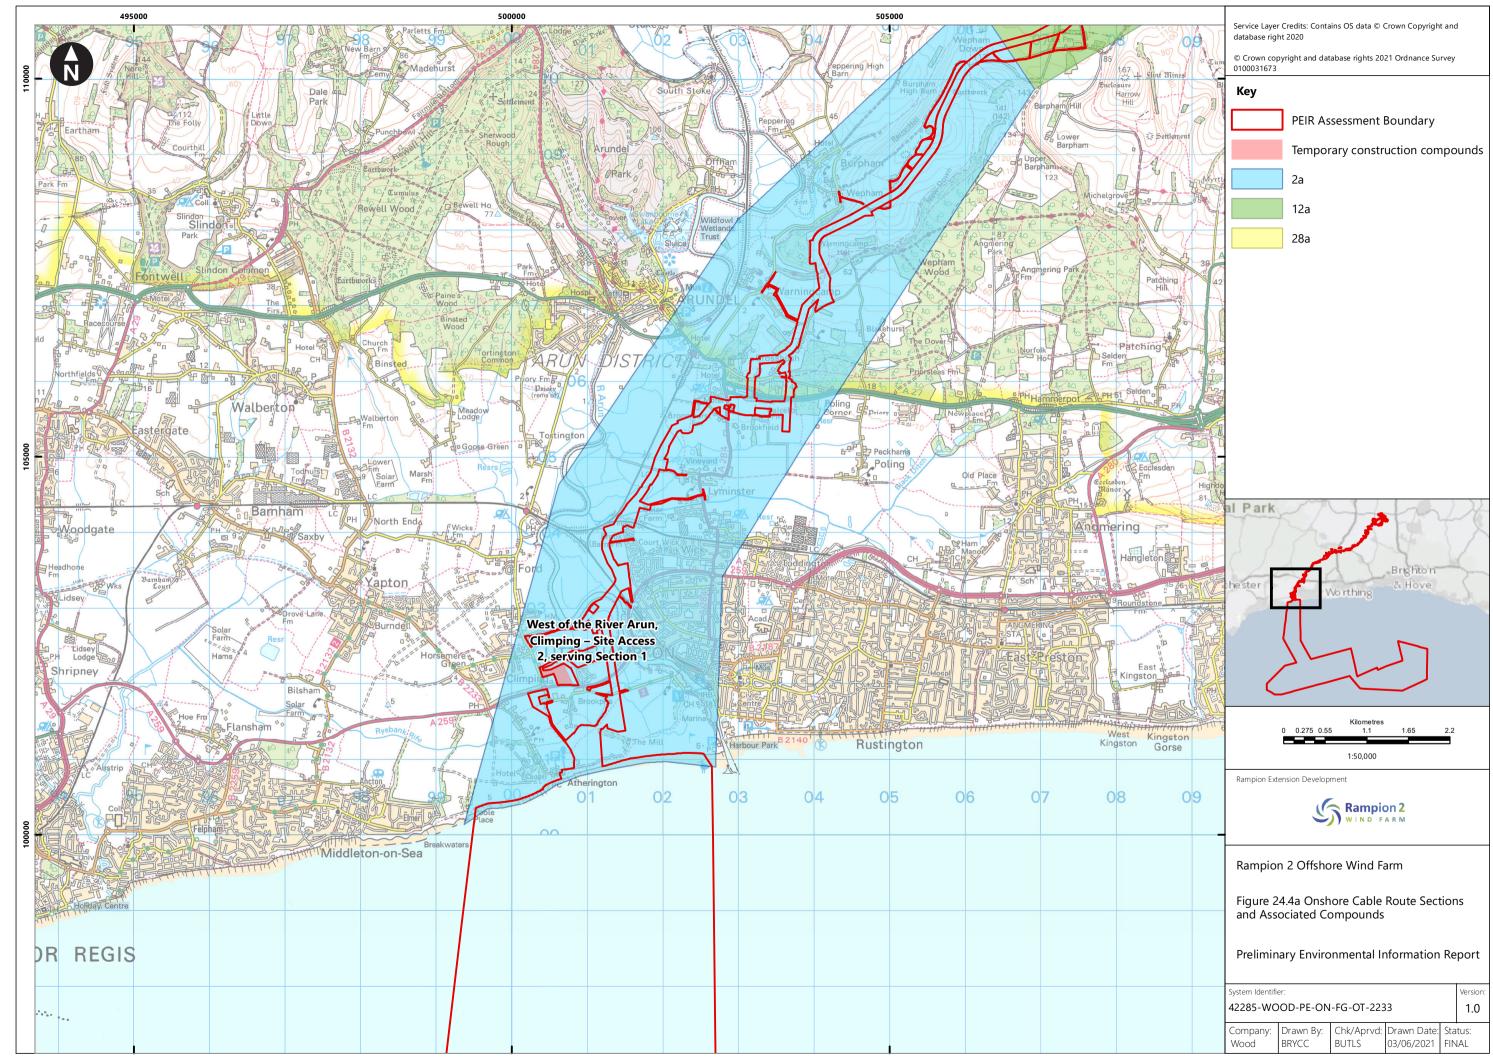

## **Contents**

| Figure 24.1     | Location of Onshore Elements of Proposed Development and Highway Context |
|-----------------|--------------------------------------------------------------------------|
| Figure 24.2     | Onshore Cable Route Sections Plan                                        |
| Figure 24.3a-c  | Site Compound Locations                                                  |
| Figure 24.4a-c  | Onshore Cable Route Sections and Associated Compounds                    |
| Figure 24.5     | Proposed Study Area 1 (Onshore Cable Route)                              |
| Figure 24.6     | Proposed Study Area 2 (Newhaven Port)                                    |
| Figure 24.7a-c  | Study Area 1 - Bus Routes                                                |
| Figure 24.8a-h  | Study Area 1 – Public Rights of Way                                      |
| Figure 24.9a-b  | Study Area 1 – National Cycle Network                                    |
| Figure 24.10    | Study Area 1 – Accident Assessment Area                                  |
| Figure 24.11    | Study Area 2 - Bus Routes                                                |
| Figure 24.12    | Study Area 2 - National Cycle Network                                    |
| Figure 24.13a-c | Onshore Construction Corridor Sections and Components                    |
| Figure 24.14a-e | Accesses used - Onshore construction phase                               |
| Figure 24.15a-c | Areas Used to Inform Light Vehicle Distribution                          |
| Figure 24.16    | Light Vehicle Network Exit Points from Study Area 1                      |
| Figure 24.17    | HGV Network Exit Points from Study Area 1                                |
| Figure 24.18    | Study Area 1 HGV Access Strategy                                         |
| Figure 24.19    | Network Plot - Peak Construction Traffic Generation - Study<br>Area 1    |
| Figure 24.20    | Onshore works identified highways links                                  |
| Figure 24.21    | Network Plot - Traffic Generation for Offshore Works (Newhaven)          |
| Figure 24.22    | Offshore works identified highways links                                 |
| Figure 24.23    | Network Plot - Decommissioning Works (Onshore)                           |
|                 |                                                                          |