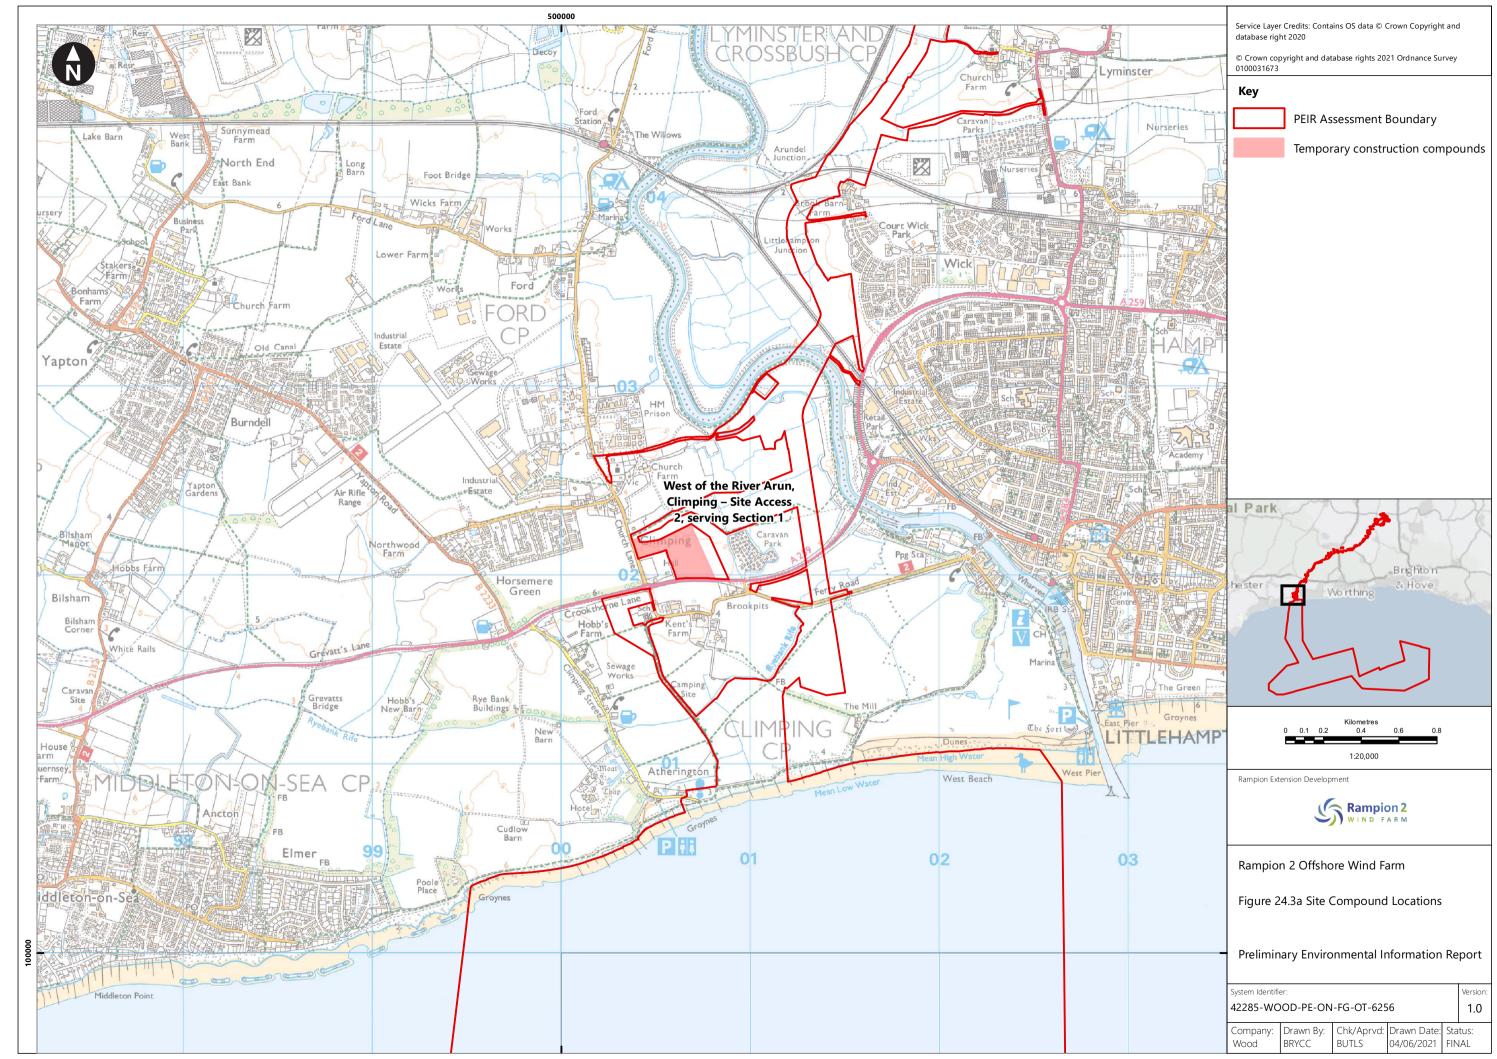

## **Contents**

| Figure 24.1     | Location of Onshore Elements of Proposed Development and Highway Context |
|-----------------|--------------------------------------------------------------------------|
| Figure 24.2     | Onshore Cable Route Sections Plan                                        |
| Figure 24.3a-c  | Site Compound Locations                                                  |
| Figure 24.4a-c  | Onshore Cable Route Sections and Associated Compounds                    |
| Figure 24.5     | Proposed Study Area 1 (Onshore Cable Route)                              |
| Figure 24.6     | Proposed Study Area 2 (Newhaven Port)                                    |
| Figure 24.7a-c  | Study Area 1 - Bus Routes                                                |
| Figure 24.8a-h  | Study Area 1 – Public Rights of Way                                      |
| Figure 24.9a-b  | Study Area 1 – National Cycle Network                                    |
| Figure 24.10    | Study Area 1 – Accident Assessment Area                                  |
| Figure 24.11    | Study Area 2 - Bus Routes                                                |
| Figure 24.12    | Study Area 2 - National Cycle Network                                    |
| Figure 24.13a-c | Onshore Construction Corridor Sections and Components                    |
| Figure 24.14a-e | Accesses used - Onshore construction phase                               |
| Figure 24.15a-c | Areas Used to Inform Light Vehicle Distribution                          |
| Figure 24.16    | Light Vehicle Network Exit Points from Study Area 1                      |
| Figure 24.17    | HGV Network Exit Points from Study Area 1                                |
| Figure 24.18    | Study Area 1 HGV Access Strategy                                         |
| Figure 24.19    | Network Plot - Peak Construction Traffic Generation - Study<br>Area 1    |
| Figure 24.20    | Onshore works identified highways links                                  |
| Figure 24.21    | Network Plot - Traffic Generation for Offshore Works (Newhaven)          |
| Figure 24.22    | Offshore works identified highways links                                 |
| Figure 24.23    | Network Plot - Decommissioning Works (Onshore)                           |
|                 |                                                                          |