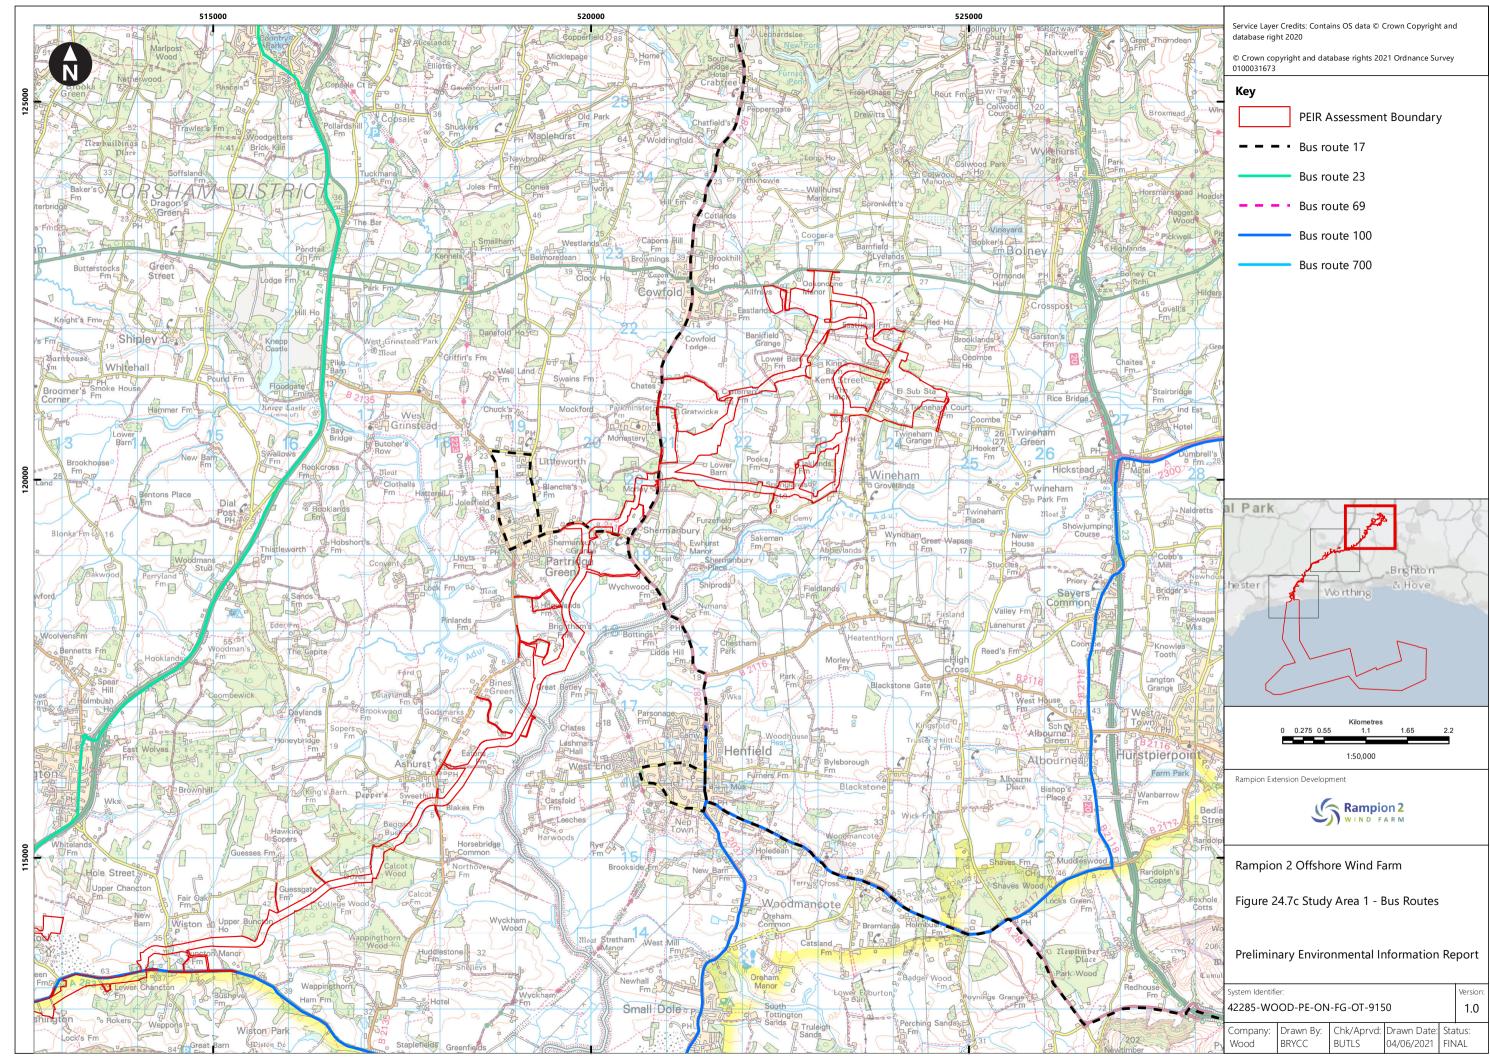

## **Contents**

| Figure 24.1     | Location of Onshore Elements of Proposed Development and Highway Context |
|-----------------|--------------------------------------------------------------------------|
| Figure 24.2     | Onshore Cable Route Sections Plan                                        |
| Figure 24.3a-c  | Site Compound Locations                                                  |
| Figure 24.4a-c  | Onshore Cable Route Sections and Associated Compounds                    |
| Figure 24.5     | Proposed Study Area 1 (Onshore Cable Route)                              |
| Figure 24.6     | Proposed Study Area 2 (Newhaven Port)                                    |
| Figure 24.7a-c  | Study Area 1 - Bus Routes                                                |
| Figure 24.8a-h  | Study Area 1 – Public Rights of Way                                      |
| Figure 24.9a-b  | Study Area 1 – National Cycle Network                                    |
| Figure 24.10    | Study Area 1 – Accident Assessment Area                                  |
| Figure 24.11    | Study Area 2 - Bus Routes                                                |
| Figure 24.12    | Study Area 2 - National Cycle Network                                    |
| Figure 24.13a-c | Onshore Construction Corridor Sections and Components                    |
| Figure 24.14a-e | Accesses used - Onshore construction phase                               |
| Figure 24.15a-c | Areas Used to Inform Light Vehicle Distribution                          |
| Figure 24.16    | Light Vehicle Network Exit Points from Study Area 1                      |
| Figure 24.17    | HGV Network Exit Points from Study Area 1                                |
| Figure 24.18    | Study Area 1 HGV Access Strategy                                         |
| Figure 24.19    | Network Plot - Peak Construction Traffic Generation - Study<br>Area 1    |
| Figure 24.20    | Onshore works identified highways links                                  |
| Figure 24.21    | Network Plot - Traffic Generation for Offshore Works (Newhaven)          |
| Figure 24.22    | Offshore works identified highways links                                 |
| Figure 24.23    | Network Plot - Decommissioning Works (Onshore)                           |
|                 |                                                                          |