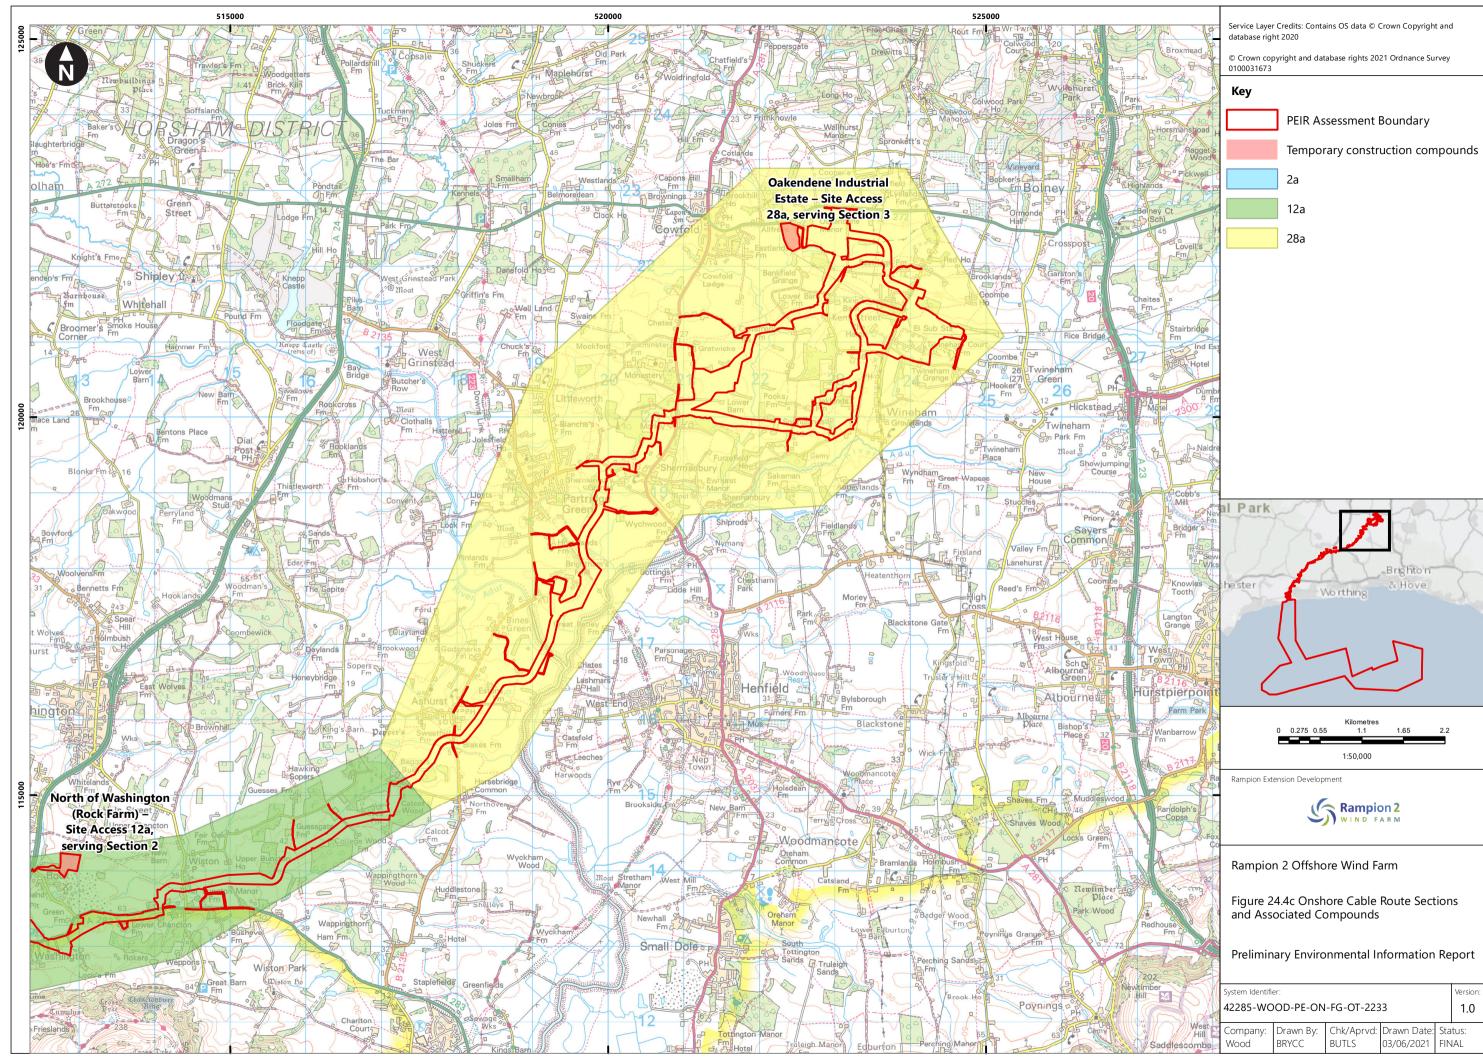

## **Contents**

| Figure 24.1     | Location of Onshore Elements of Proposed Development and Highway Context |
|-----------------|--------------------------------------------------------------------------|
| Figure 24.2     | Onshore Cable Route Sections Plan                                        |
| Figure 24.3a-c  | Site Compound Locations                                                  |
| Figure 24.4a-c  | Onshore Cable Route Sections and Associated Compounds                    |
| Figure 24.5     | Proposed Study Area 1 (Onshore Cable Route)                              |
| Figure 24.6     | Proposed Study Area 2 (Newhaven Port)                                    |
| Figure 24.7a-c  | Study Area 1 - Bus Routes                                                |
| Figure 24.8a-h  | Study Area 1 – Public Rights of Way                                      |
| Figure 24.9a-b  | Study Area 1 – National Cycle Network                                    |
| Figure 24.10    | Study Area 1 – Accident Assessment Area                                  |
| Figure 24.11    | Study Area 2 - Bus Routes                                                |
| Figure 24.12    | Study Area 2 - National Cycle Network                                    |
| Figure 24.13a-c | Onshore Construction Corridor Sections and Components                    |
| Figure 24.14a-e | Accesses used - Onshore construction phase                               |
| Figure 24.15a-c | Areas Used to Inform Light Vehicle Distribution                          |
| Figure 24.16    | Light Vehicle Network Exit Points from Study Area 1                      |
| Figure 24.17    | HGV Network Exit Points from Study Area 1                                |
| Figure 24.18    | Study Area 1 HGV Access Strategy                                         |
| Figure 24.19    | Network Plot - Peak Construction Traffic Generation - Study<br>Area 1    |
| Figure 24.20    | Onshore works identified highways links                                  |
| Figure 24.21    | Network Plot - Traffic Generation for Offshore Works (Newhaven)          |
| Figure 24.22    | Offshore works identified highways links                                 |
| Figure 24.23    | Network Plot - Decommissioning Works (Onshore)                           |
|                 |                                                                          |