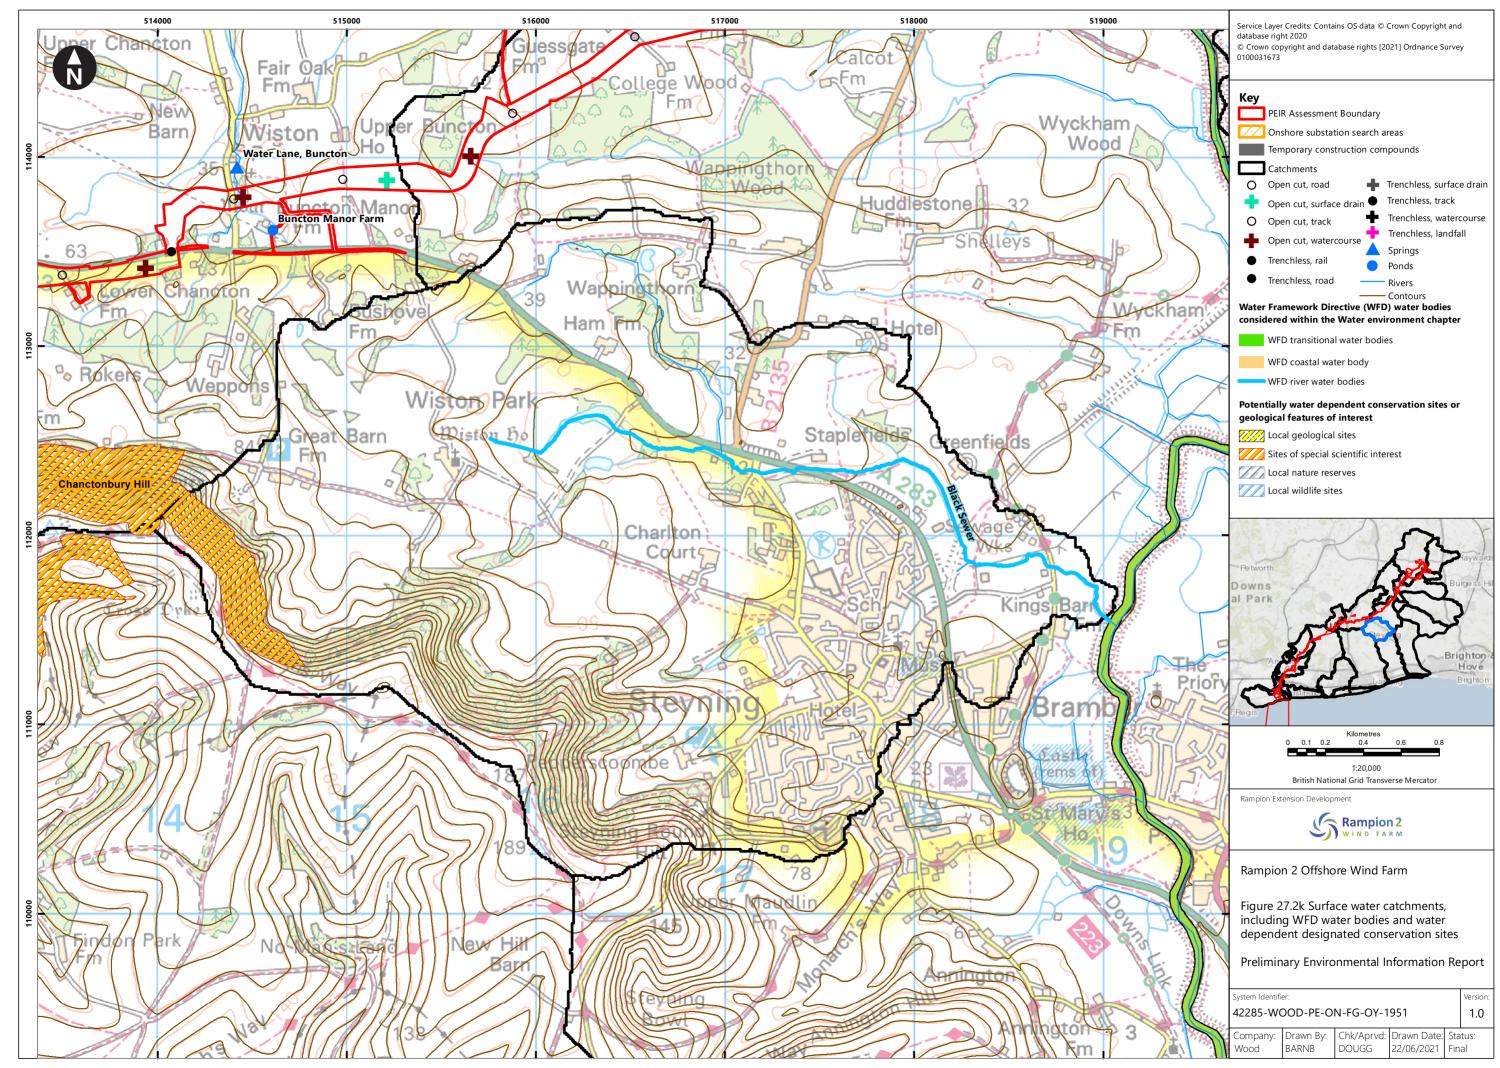

## **Contents**

| Water environment study area and overview of surface water WFD waterbodies and monitoring locations |
|-----------------------------------------------------------------------------------------------------|
| Surface water catchments, including WFD water bodies and                                            |
| water dependent designated conservation sites                                                       |
| Solid geology (1:625,000)                                                                           |
| Superficial geology (1:625,000)                                                                     |
| Water environment study area and groundwater WFD                                                    |
| bodies                                                                                              |
| Water Resources including Licensed Abstractions, SPZs                                               |
| PWSs and Consented Discharges                                                                       |
| Environment Agency Flood Map for Planning overview                                                  |
| Environment Agency Risk of Flooding from Surface Water                                              |
| Flood Extent overview                                                                               |
| Water environment Cumulative Effects Assessment (CEA)                                               |
| Zone of Influence                                                                                   |
|                                                                                                     |