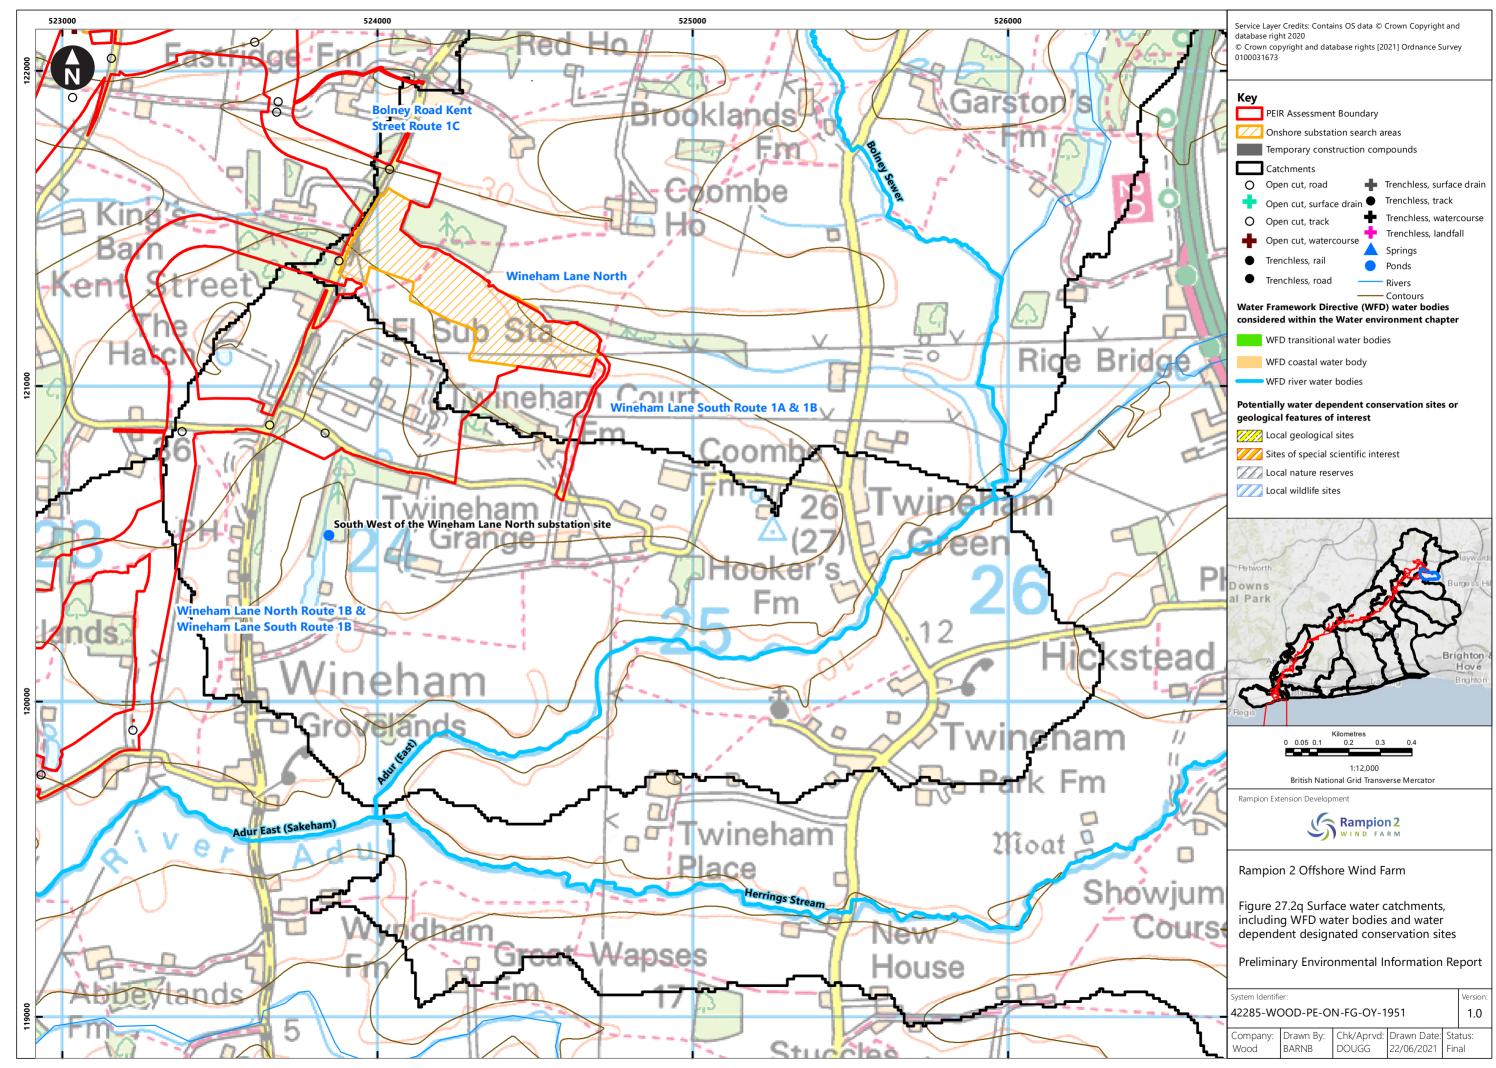

## **Contents**

| Water environment study area and overview of surface water WFD waterbodies and monitoring locations |
|-----------------------------------------------------------------------------------------------------|
| Surface water catchments, including WFD water bodies and                                            |
| water dependent designated conservation sites                                                       |
| Solid geology (1:625,000)                                                                           |
| Superficial geology (1:625,000)                                                                     |
| Water environment study area and groundwater WFD                                                    |
| bodies                                                                                              |
| Water Resources including Licensed Abstractions, SPZs                                               |
| PWSs and Consented Discharges                                                                       |
| Environment Agency Flood Map for Planning overview                                                  |
| Environment Agency Risk of Flooding from Surface Water                                              |
| Flood Extent overview                                                                               |
| Water environment Cumulative Effects Assessment (CEA)                                               |
| Zone of Influence                                                                                   |
|                                                                                                     |