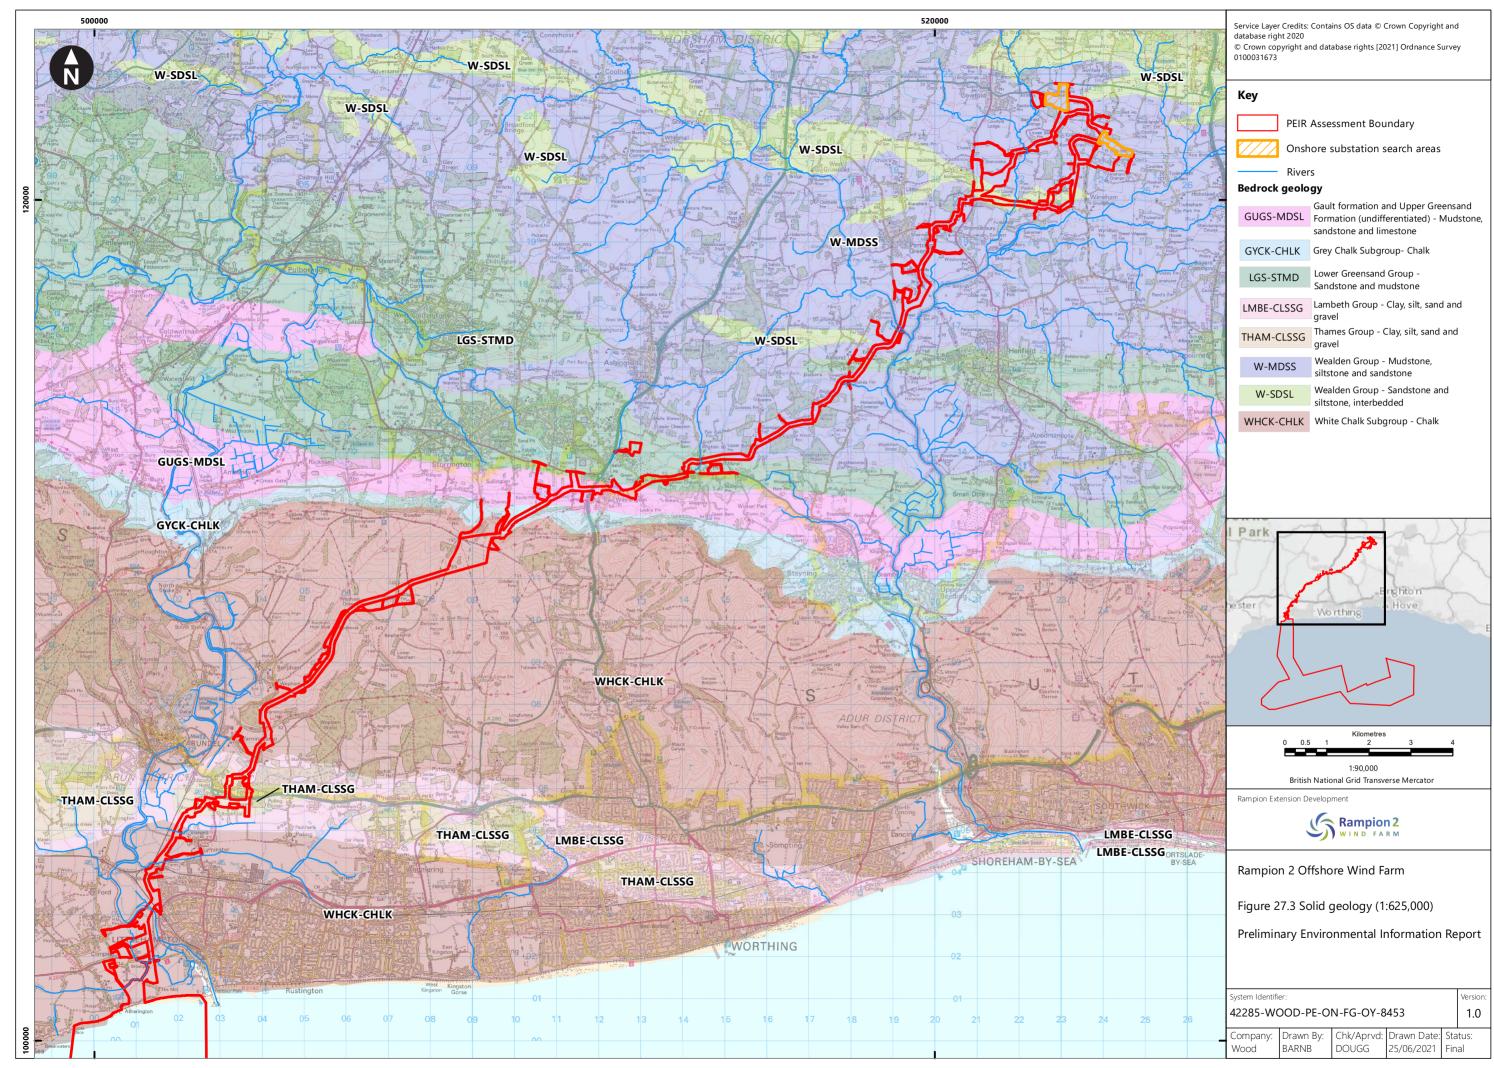

## **Contents**

| Water environment study area and overview of surface water WFD waterbodies and monitoring locations |
|-----------------------------------------------------------------------------------------------------|
| Surface water catchments, including WFD water bodies and                                            |
| water dependent designated conservation sites                                                       |
| Solid geology (1:625,000)                                                                           |
| Superficial geology (1:625,000)                                                                     |
| Water environment study area and groundwater WFD                                                    |
| bodies                                                                                              |
| Water Resources including Licensed Abstractions, SPZs                                               |
| PWSs and Consented Discharges                                                                       |
| Environment Agency Flood Map for Planning overview                                                  |
| Environment Agency Risk of Flooding from Surface Water                                              |
| Flood Extent overview                                                                               |
| Water environment Cumulative Effects Assessment (CEA)                                               |
| Zone of Influence                                                                                   |
|                                                                                                     |