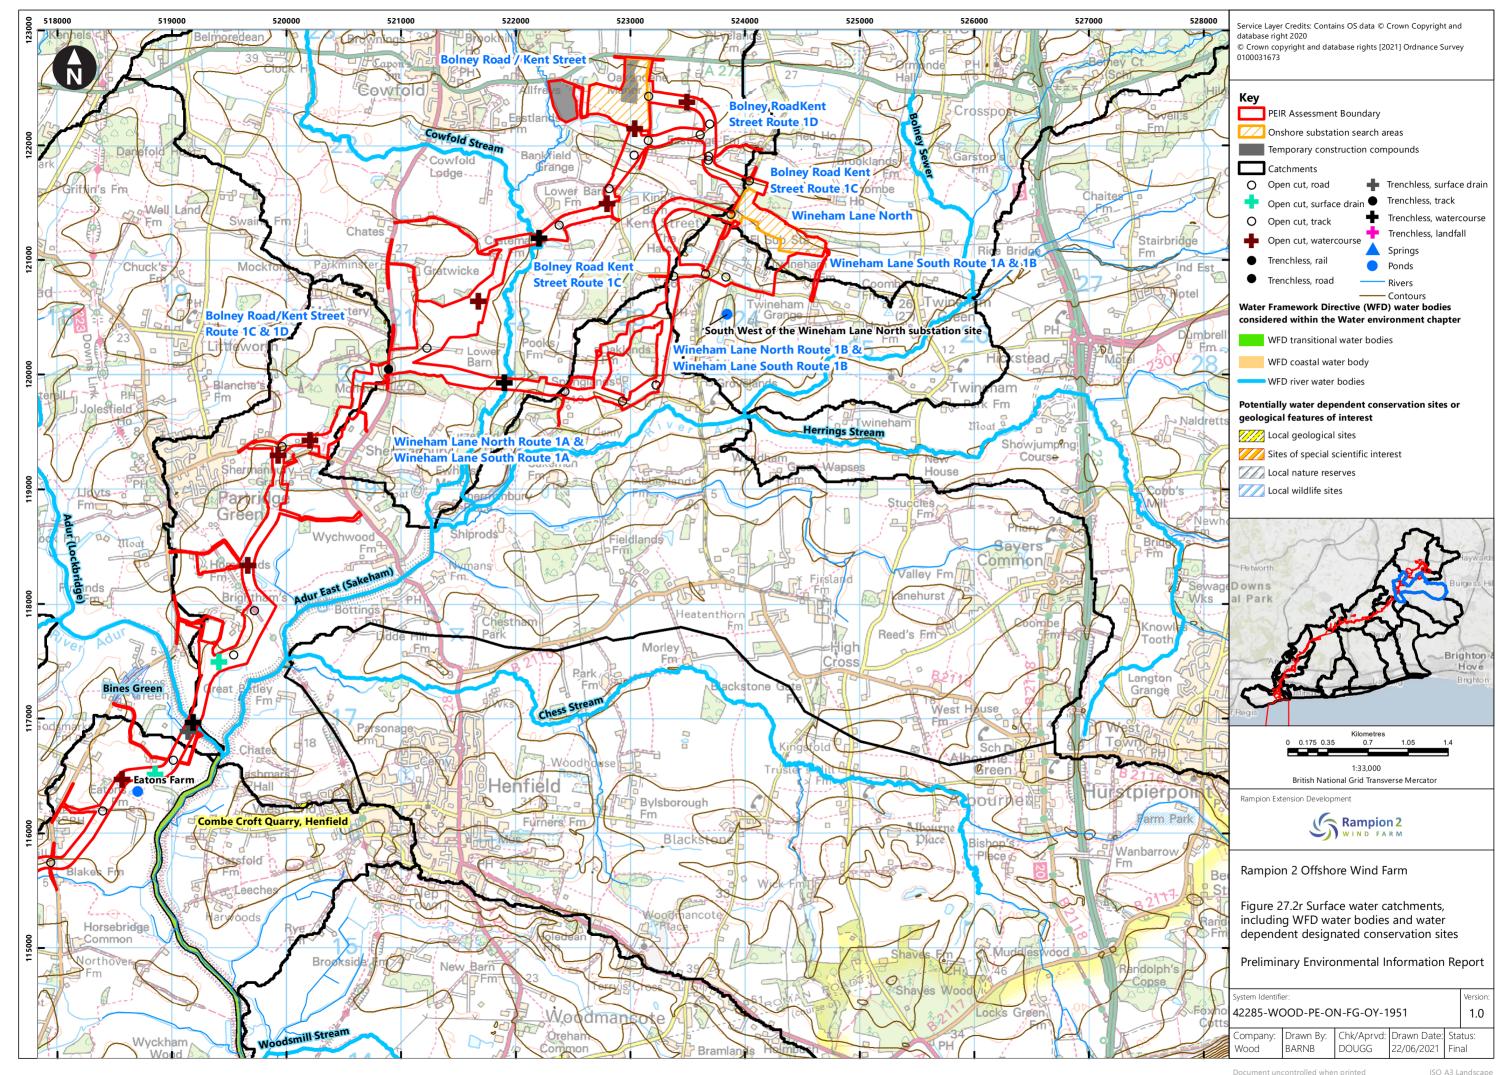

## **Contents**

| Water environment study area and overview of surface water WFD waterbodies and monitoring locations |
|-----------------------------------------------------------------------------------------------------|
| Surface water catchments, including WFD water bodies and                                            |
| water dependent designated conservation sites                                                       |
| Solid geology (1:625,000)                                                                           |
| Superficial geology (1:625,000)                                                                     |
| Water environment study area and groundwater WFD                                                    |
| bodies                                                                                              |
| Water Resources including Licensed Abstractions, SPZs                                               |
| PWSs and Consented Discharges                                                                       |
| Environment Agency Flood Map for Planning overview                                                  |
| Environment Agency Risk of Flooding from Surface Water                                              |
| Flood Extent overview                                                                               |
| Water environment Cumulative Effects Assessment (CEA)                                               |
| Zone of Influence                                                                                   |
|                                                                                                     |