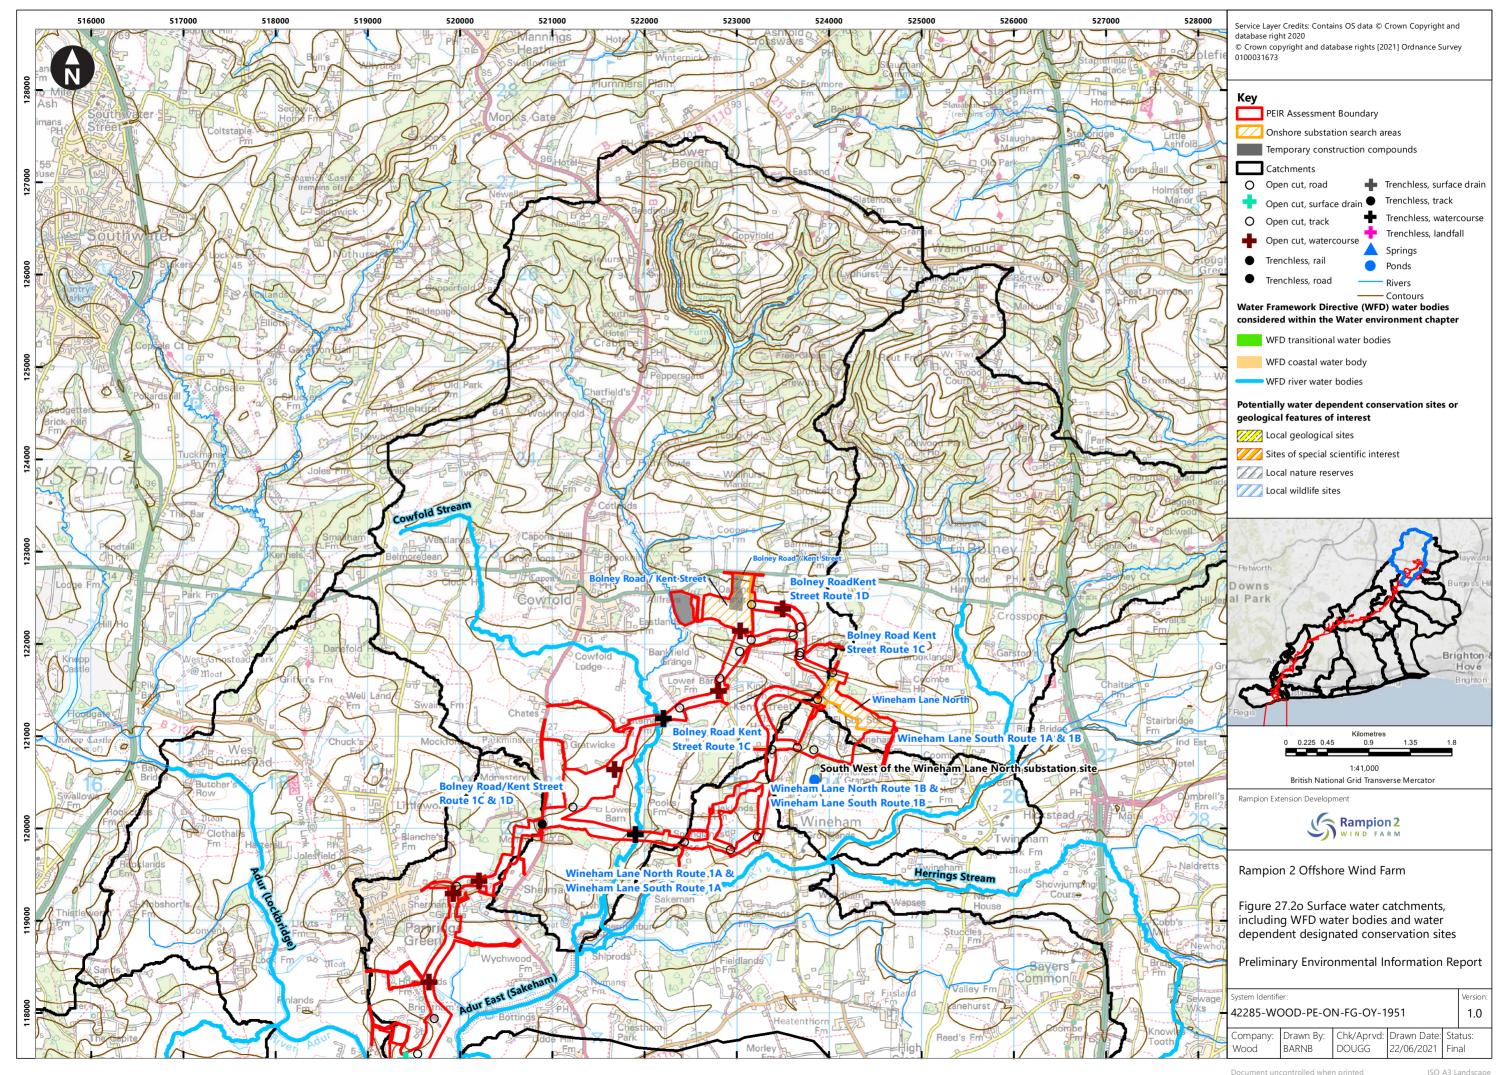

## **Contents**

| Water environment study area and overview of surface water WFD waterbodies and monitoring locations |
|-----------------------------------------------------------------------------------------------------|
| Surface water catchments, including WFD water bodies and                                            |
| water dependent designated conservation sites                                                       |
| Solid geology (1:625,000)                                                                           |
| Superficial geology (1:625,000)                                                                     |
| Water environment study area and groundwater WFD                                                    |
| bodies                                                                                              |
| Water Resources including Licensed Abstractions, SPZs                                               |
| PWSs and Consented Discharges                                                                       |
| Environment Agency Flood Map for Planning overview                                                  |
| Environment Agency Risk of Flooding from Surface Water                                              |
| Flood Extent overview                                                                               |
| Water environment Cumulative Effects Assessment (CEA)                                               |
| Zone of Influence                                                                                   |
|                                                                                                     |