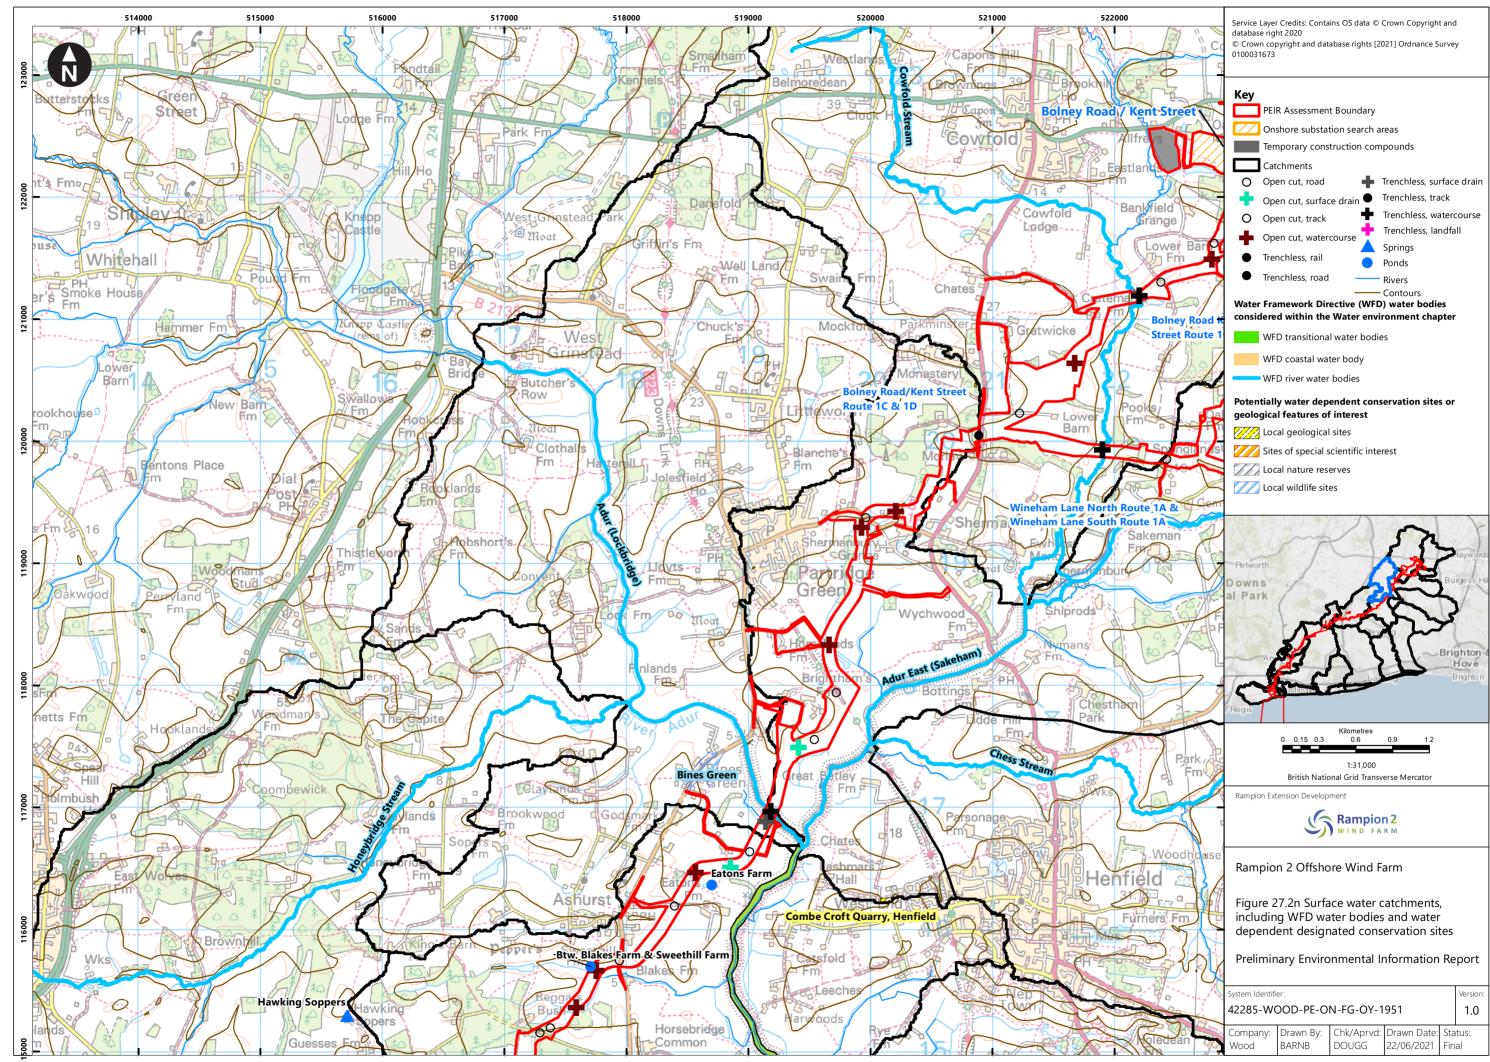

## **Contents**

| Water environment study area and overview of surface water WFD waterbodies and monitoring locations |
|-----------------------------------------------------------------------------------------------------|
| Surface water catchments, including WFD water bodies and                                            |
| water dependent designated conservation sites                                                       |
| Solid geology (1:625,000)                                                                           |
| Superficial geology (1:625,000)                                                                     |
| Water environment study area and groundwater WFD                                                    |
| bodies                                                                                              |
| Water Resources including Licensed Abstractions, SPZs                                               |
| PWSs and Consented Discharges                                                                       |
| Environment Agency Flood Map for Planning overview                                                  |
| Environment Agency Risk of Flooding from Surface Water                                              |
| Flood Extent overview                                                                               |
| Water environment Cumulative Effects Assessment (CEA)                                               |
| Zone of Influence                                                                                   |
|                                                                                                     |