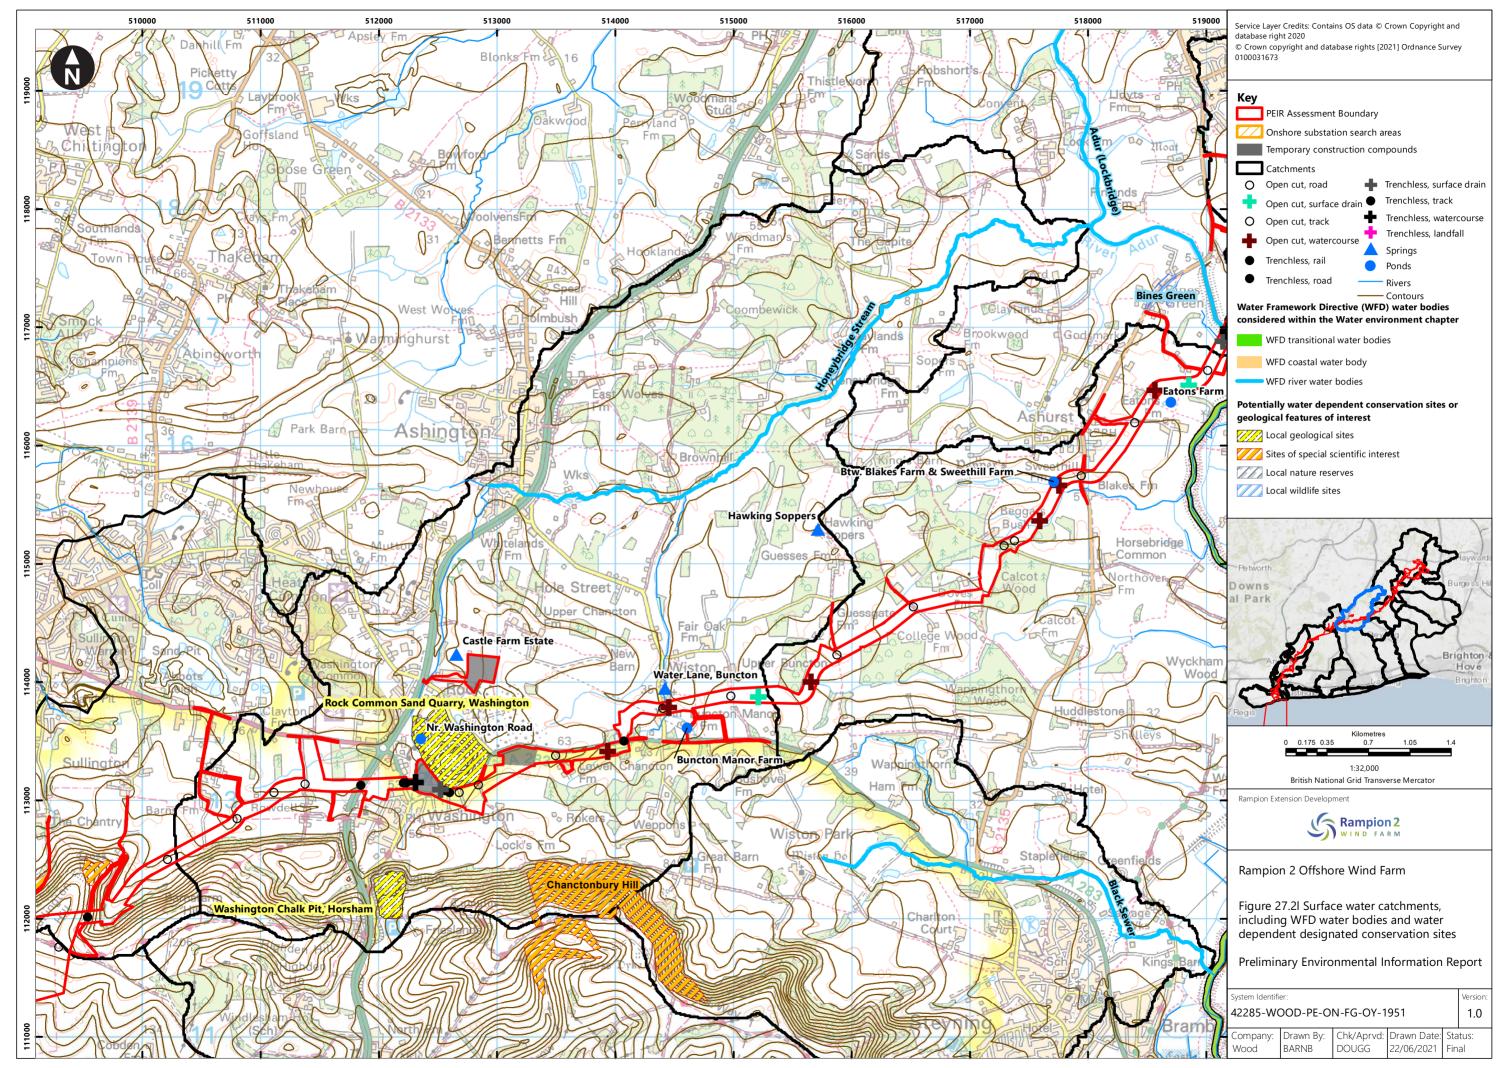

## **Contents**

| Water environment study area and overview of surface water WFD waterbodies and monitoring locations |
|-----------------------------------------------------------------------------------------------------|
| Surface water catchments, including WFD water bodies and                                            |
| water dependent designated conservation sites                                                       |
| Solid geology (1:625,000)                                                                           |
| Superficial geology (1:625,000)                                                                     |
| Water environment study area and groundwater WFD                                                    |
| bodies                                                                                              |
| Water Resources including Licensed Abstractions, SPZs                                               |
| PWSs and Consented Discharges                                                                       |
| Environment Agency Flood Map for Planning overview                                                  |
| Environment Agency Risk of Flooding from Surface Water                                              |
| Flood Extent overview                                                                               |
| Water environment Cumulative Effects Assessment (CEA)                                               |
| Zone of Influence                                                                                   |
|                                                                                                     |