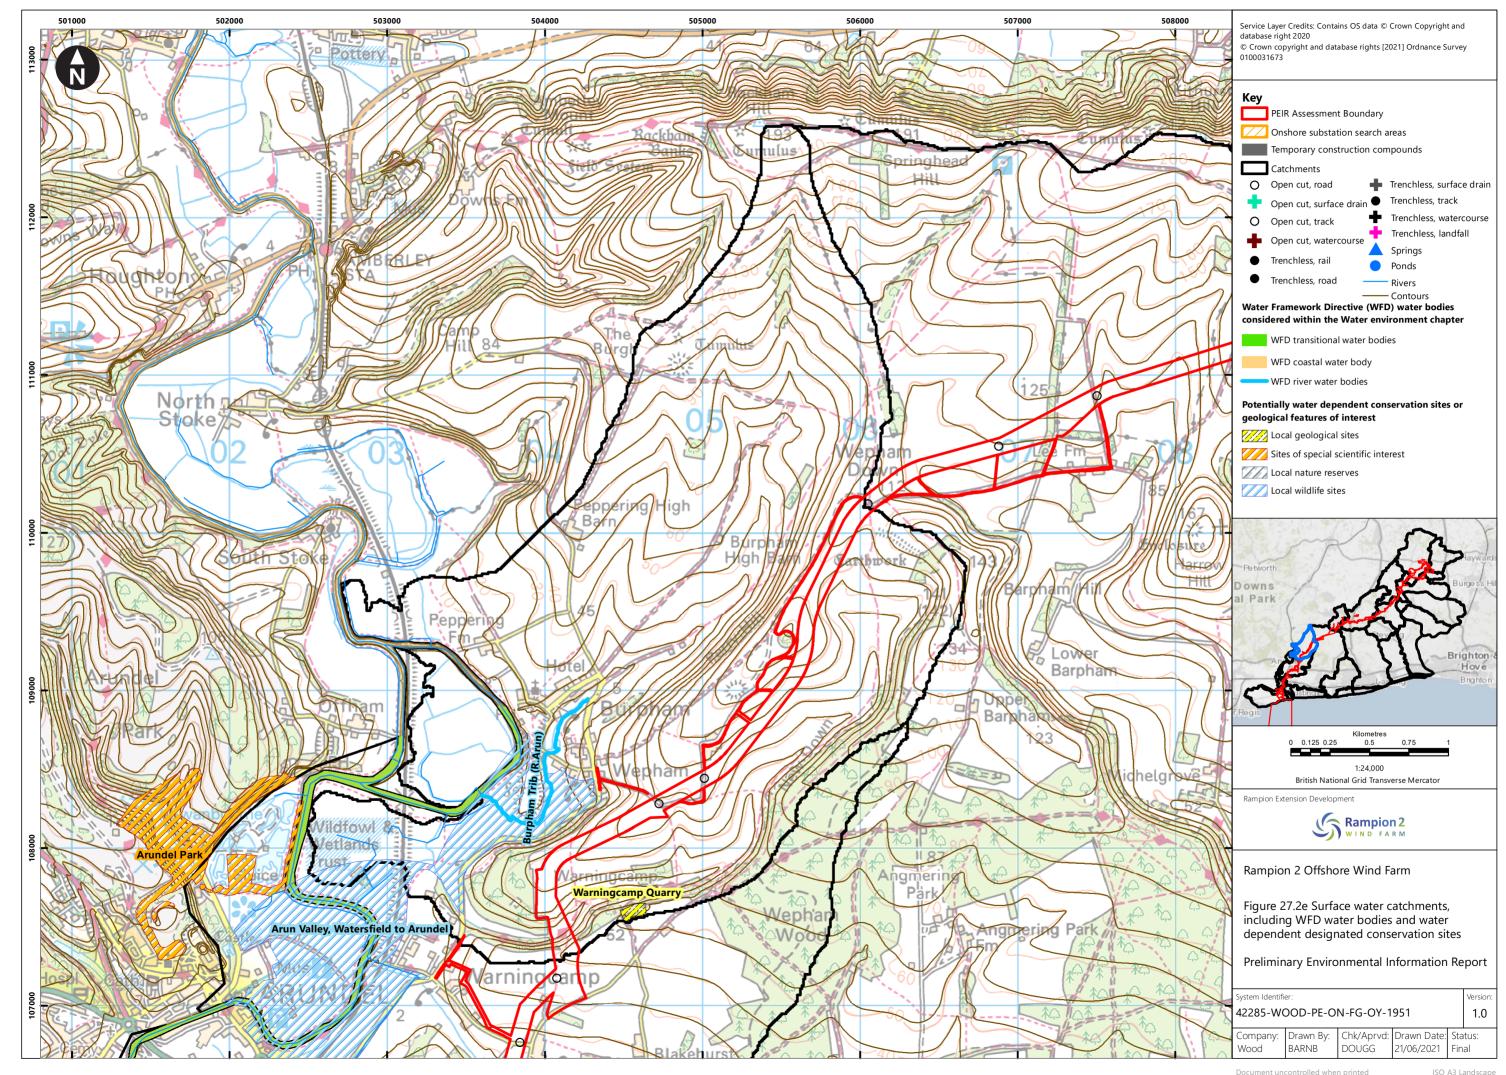

## **Contents**

| Water environment study area and overview of surface water WFD waterbodies and monitoring locations |
|-----------------------------------------------------------------------------------------------------|
| Surface water catchments, including WFD water bodies and                                            |
| water dependent designated conservation sites                                                       |
| Solid geology (1:625,000)                                                                           |
| Superficial geology (1:625,000)                                                                     |
| Water environment study area and groundwater WFD                                                    |
| bodies                                                                                              |
| Water Resources including Licensed Abstractions, SPZs                                               |
| PWSs and Consented Discharges                                                                       |
| Environment Agency Flood Map for Planning overview                                                  |
| Environment Agency Risk of Flooding from Surface Water                                              |
| Flood Extent overview                                                                               |
| Water environment Cumulative Effects Assessment (CEA)                                               |
| Zone of Influence                                                                                   |
|                                                                                                     |