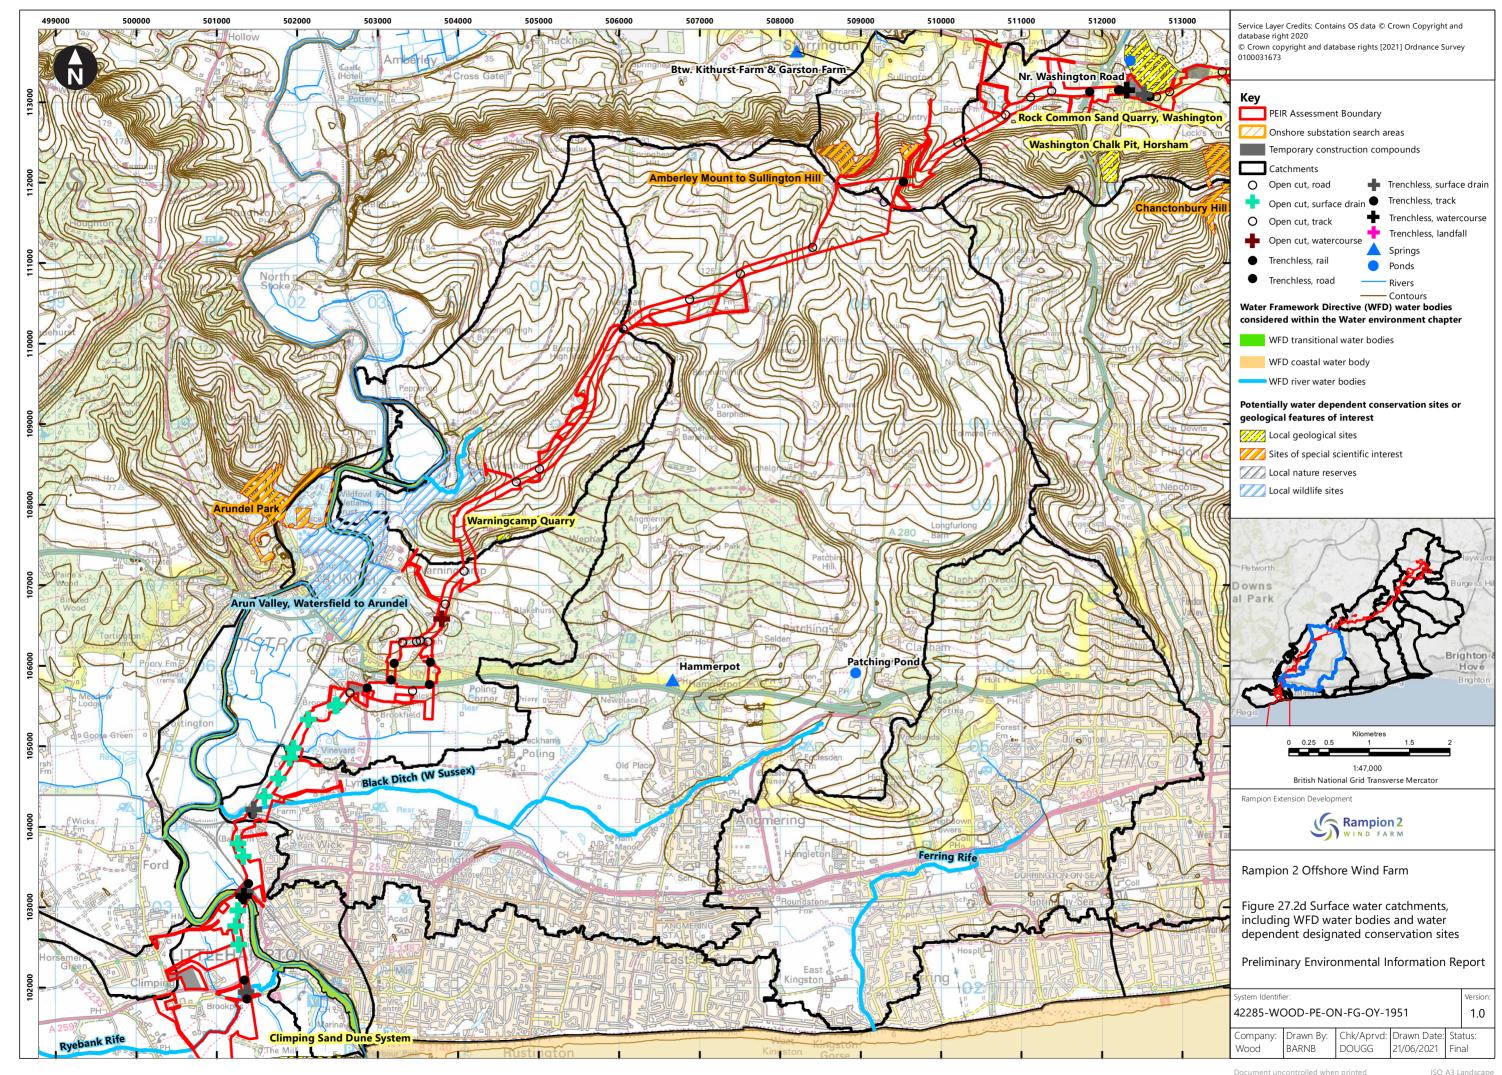

## **Contents**

| Water environment study area and overview of surface water WFD waterbodies and monitoring locations |
|-----------------------------------------------------------------------------------------------------|
| Surface water catchments, including WFD water bodies and                                            |
| water dependent designated conservation sites                                                       |
| Solid geology (1:625,000)                                                                           |
| Superficial geology (1:625,000)                                                                     |
| Water environment study area and groundwater WFD                                                    |
| bodies                                                                                              |
| Water Resources including Licensed Abstractions, SPZs                                               |
| PWSs and Consented Discharges                                                                       |
| Environment Agency Flood Map for Planning overview                                                  |
| Environment Agency Risk of Flooding from Surface Water                                              |
| Flood Extent overview                                                                               |
| Water environment Cumulative Effects Assessment (CEA)                                               |
| Zone of Influence                                                                                   |
|                                                                                                     |