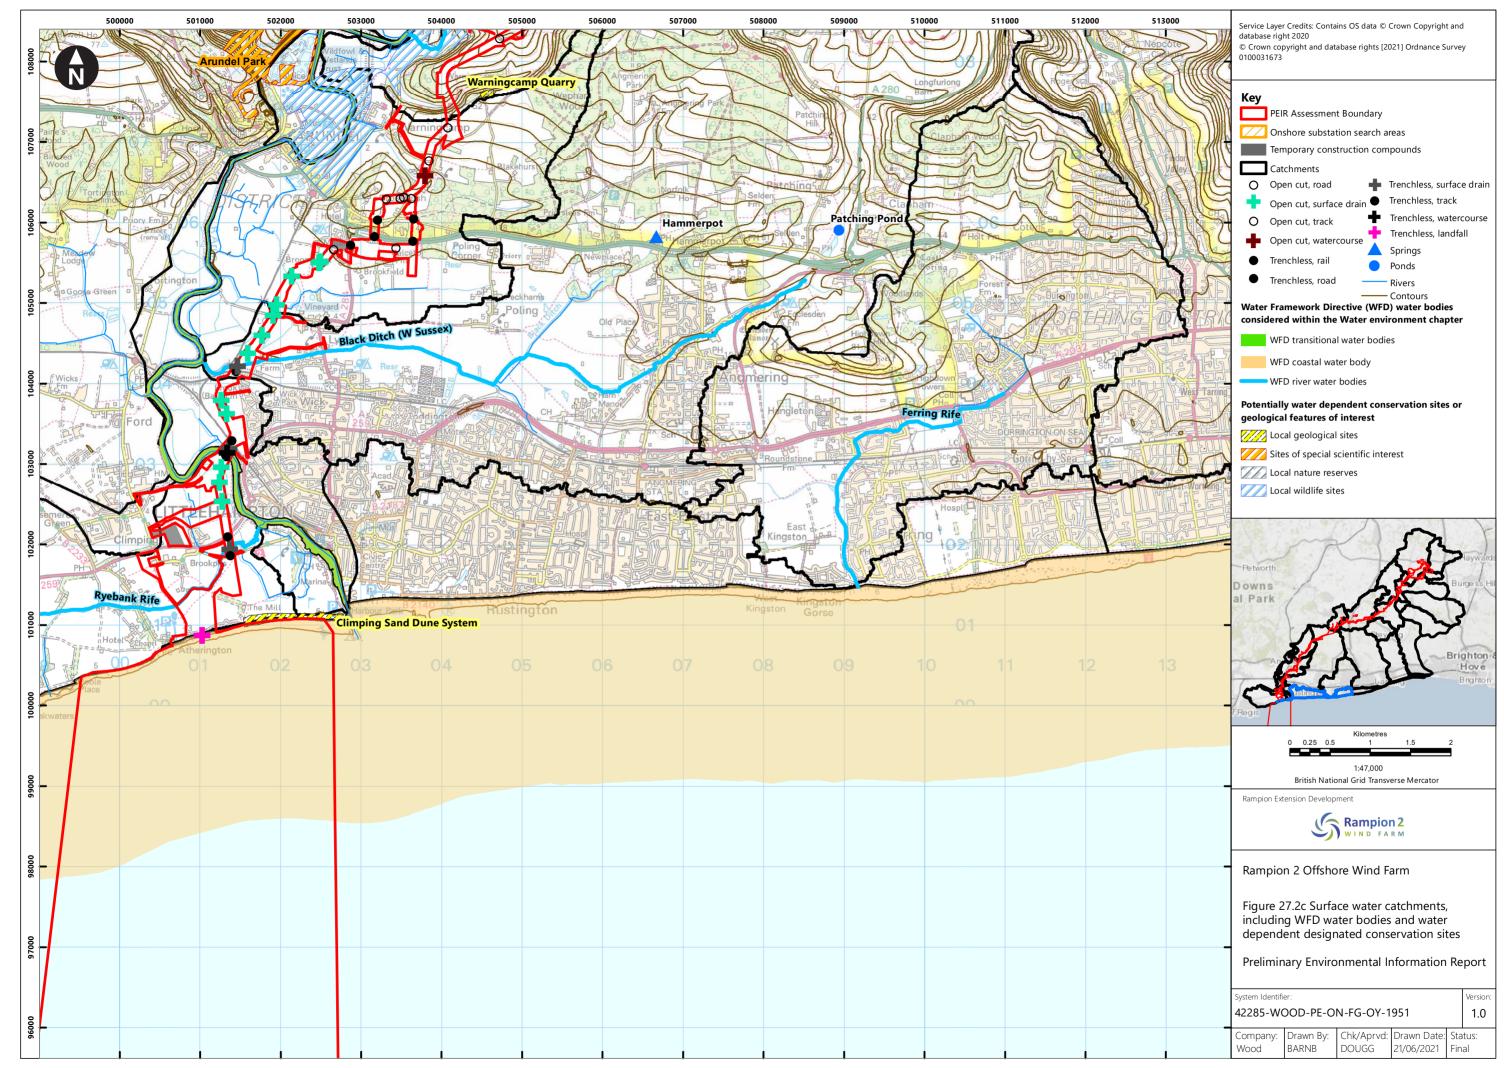

## **Contents**

| Water environment study area and overview of surface water WFD waterbodies and monitoring locations |
|-----------------------------------------------------------------------------------------------------|
| Surface water catchments, including WFD water bodies and                                            |
| water dependent designated conservation sites                                                       |
| Solid geology (1:625,000)                                                                           |
| Superficial geology (1:625,000)                                                                     |
| Water environment study area and groundwater WFD                                                    |
| bodies                                                                                              |
| Water Resources including Licensed Abstractions, SPZs                                               |
| PWSs and Consented Discharges                                                                       |
| Environment Agency Flood Map for Planning overview                                                  |
| Environment Agency Risk of Flooding from Surface Water                                              |
| Flood Extent overview                                                                               |
| Water environment Cumulative Effects Assessment (CEA)                                               |
| Zone of Influence                                                                                   |
|                                                                                                     |