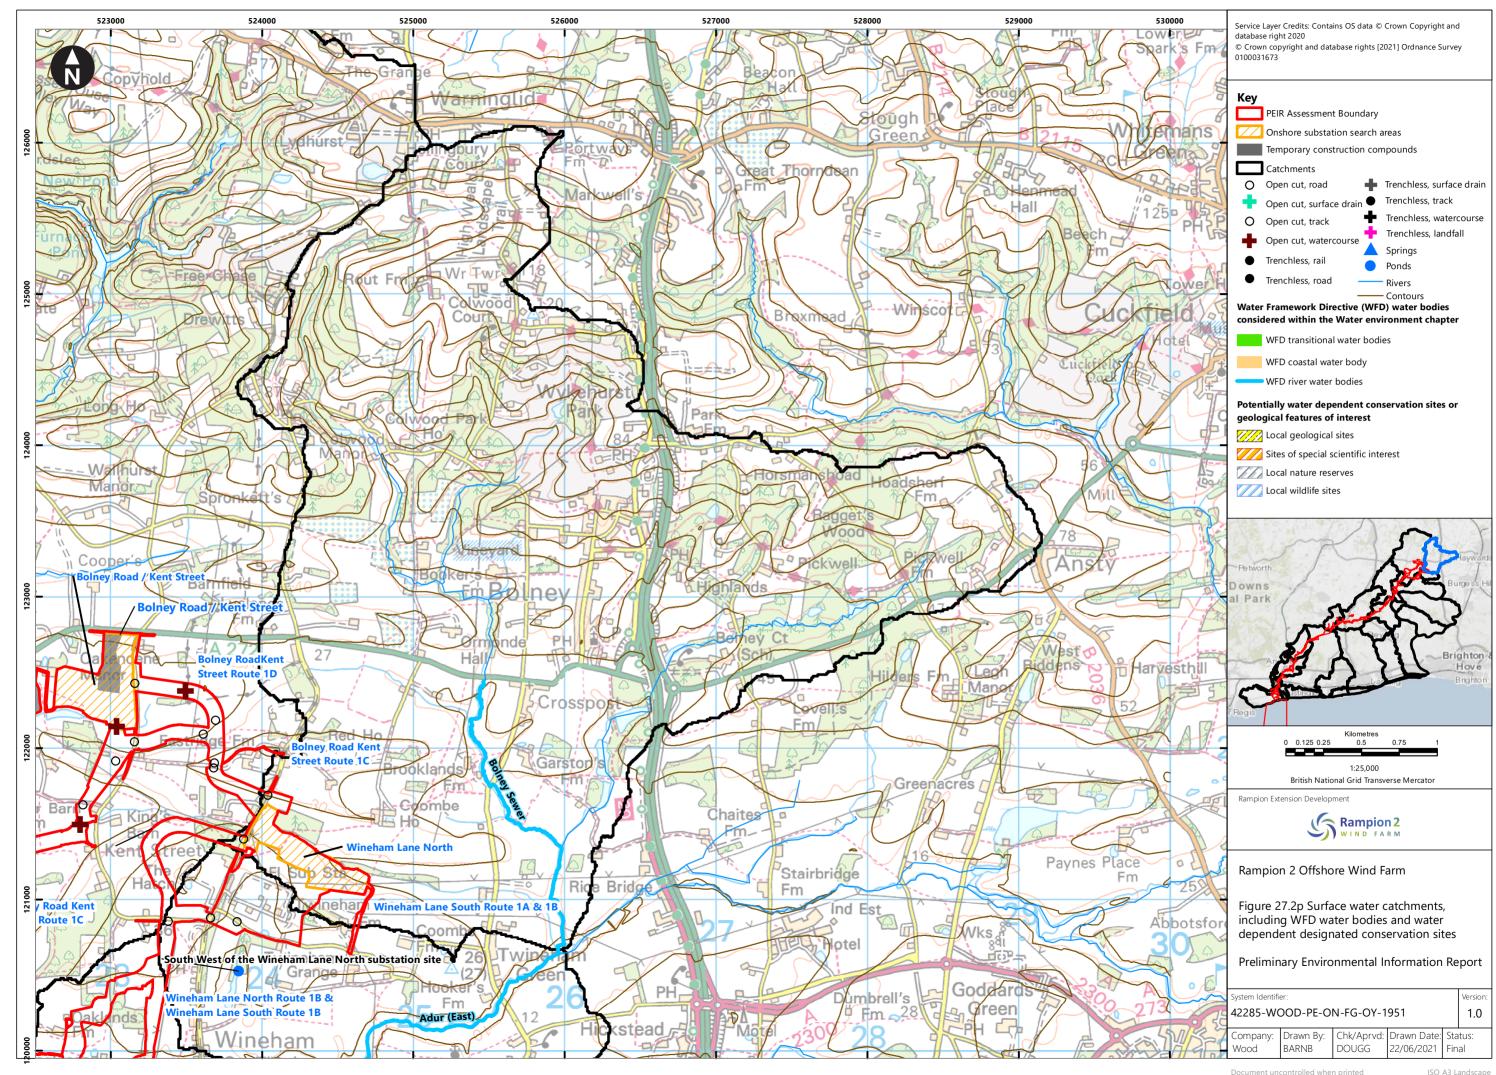

## **Contents**

| Water environment study area and overview of surface water WFD waterbodies and monitoring locations |
|-----------------------------------------------------------------------------------------------------|
| Surface water catchments, including WFD water bodies and                                            |
| water dependent designated conservation sites                                                       |
| Solid geology (1:625,000)                                                                           |
| Superficial geology (1:625,000)                                                                     |
| Water environment study area and groundwater WFD                                                    |
| bodies                                                                                              |
| Water Resources including Licensed Abstractions, SPZs                                               |
| PWSs and Consented Discharges                                                                       |
| Environment Agency Flood Map for Planning overview                                                  |
| Environment Agency Risk of Flooding from Surface Water                                              |
| Flood Extent overview                                                                               |
| Water environment Cumulative Effects Assessment (CEA)                                               |
| Zone of Influence                                                                                   |
|                                                                                                     |