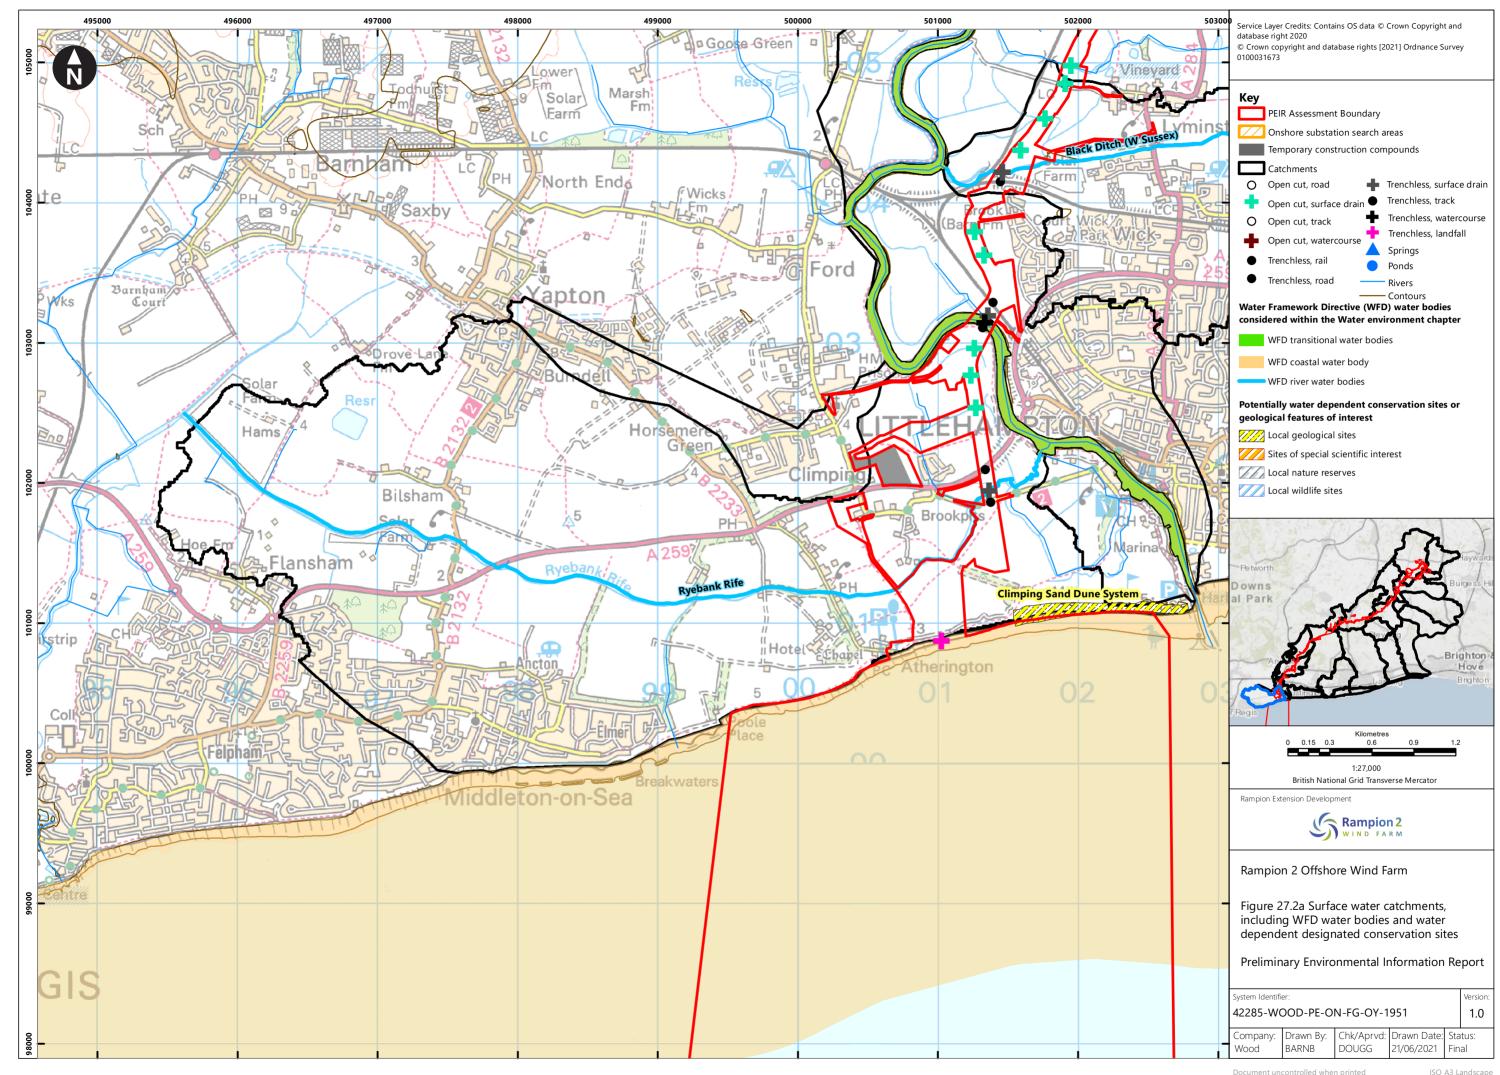

## **Contents**

| Water environment study area and overview of surface water WFD waterbodies and monitoring locations |
|-----------------------------------------------------------------------------------------------------|
| Surface water catchments, including WFD water bodies and                                            |
| water dependent designated conservation sites                                                       |
| Solid geology (1:625,000)                                                                           |
| Superficial geology (1:625,000)                                                                     |
| Water environment study area and groundwater WFD                                                    |
| bodies                                                                                              |
| Water Resources including Licensed Abstractions, SPZs                                               |
| PWSs and Consented Discharges                                                                       |
| Environment Agency Flood Map for Planning overview                                                  |
| Environment Agency Risk of Flooding from Surface Water                                              |
| Flood Extent overview                                                                               |
| Water environment Cumulative Effects Assessment (CEA)                                               |
| Zone of Influence                                                                                   |
|                                                                                                     |