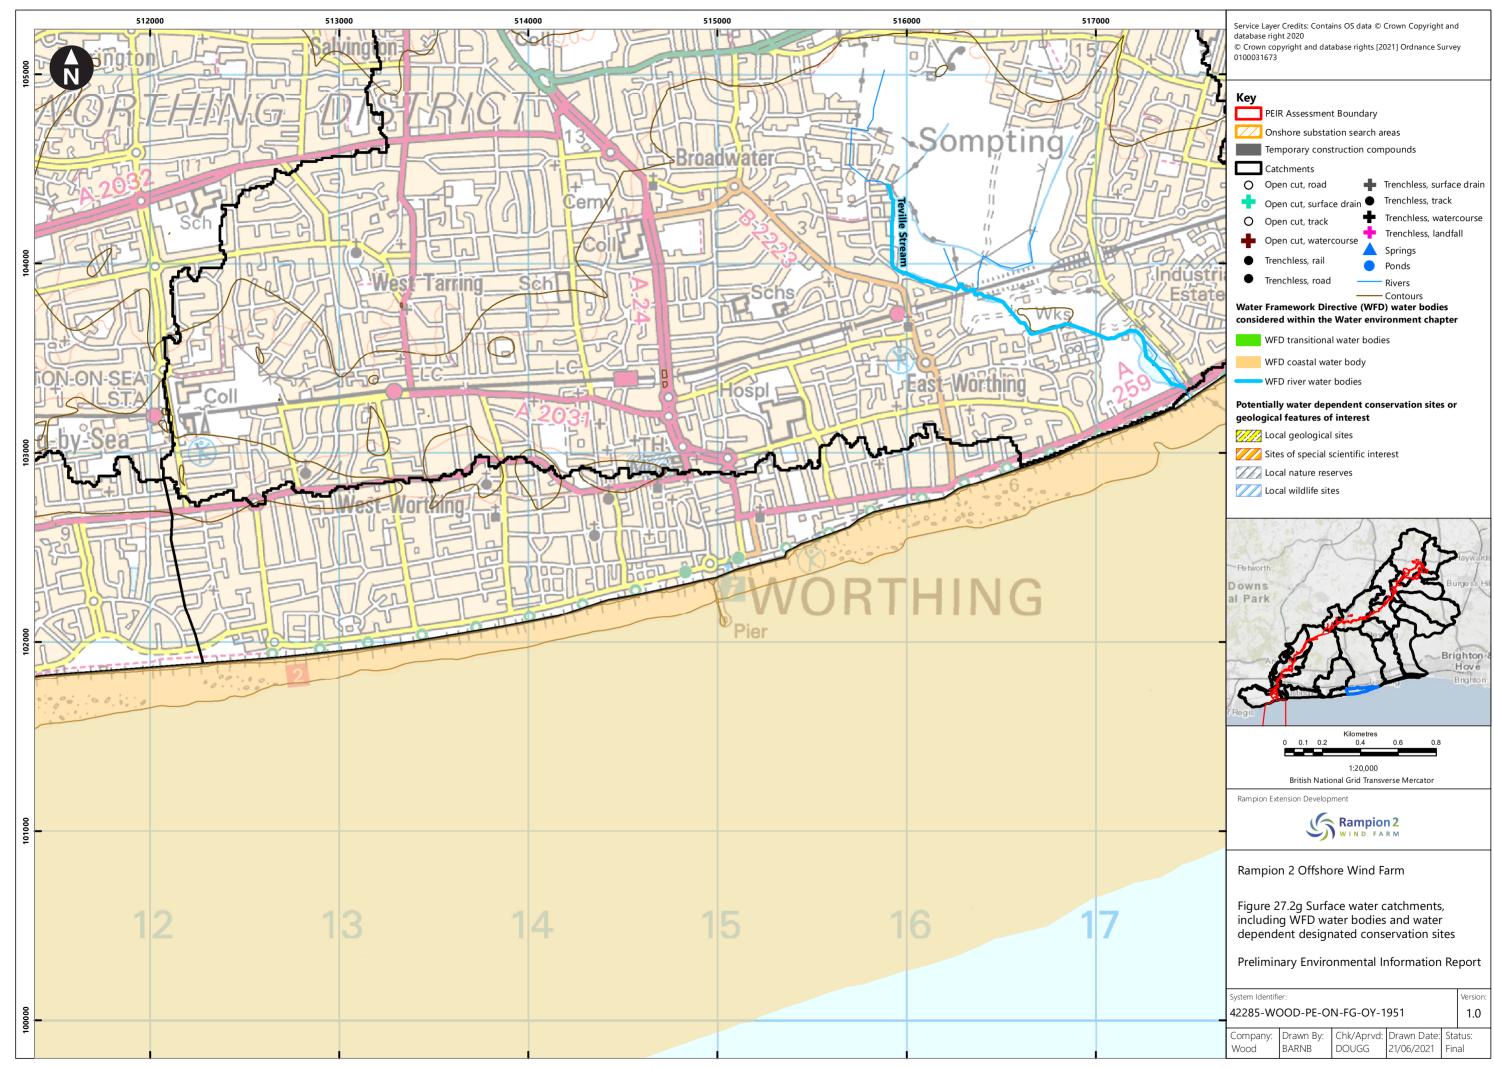

## **Contents**

| Water environment study area and overview of surface water WFD waterbodies and monitoring locations |
|-----------------------------------------------------------------------------------------------------|
| Surface water catchments, including WFD water bodies and                                            |
| water dependent designated conservation sites                                                       |
| Solid geology (1:625,000)                                                                           |
| Superficial geology (1:625,000)                                                                     |
| Water environment study area and groundwater WFD                                                    |
| bodies                                                                                              |
| Water Resources including Licensed Abstractions, SPZs                                               |
| PWSs and Consented Discharges                                                                       |
| Environment Agency Flood Map for Planning overview                                                  |
| Environment Agency Risk of Flooding from Surface Water                                              |
| Flood Extent overview                                                                               |
| Water environment Cumulative Effects Assessment (CEA)                                               |
| Zone of Influence                                                                                   |
|                                                                                                     |