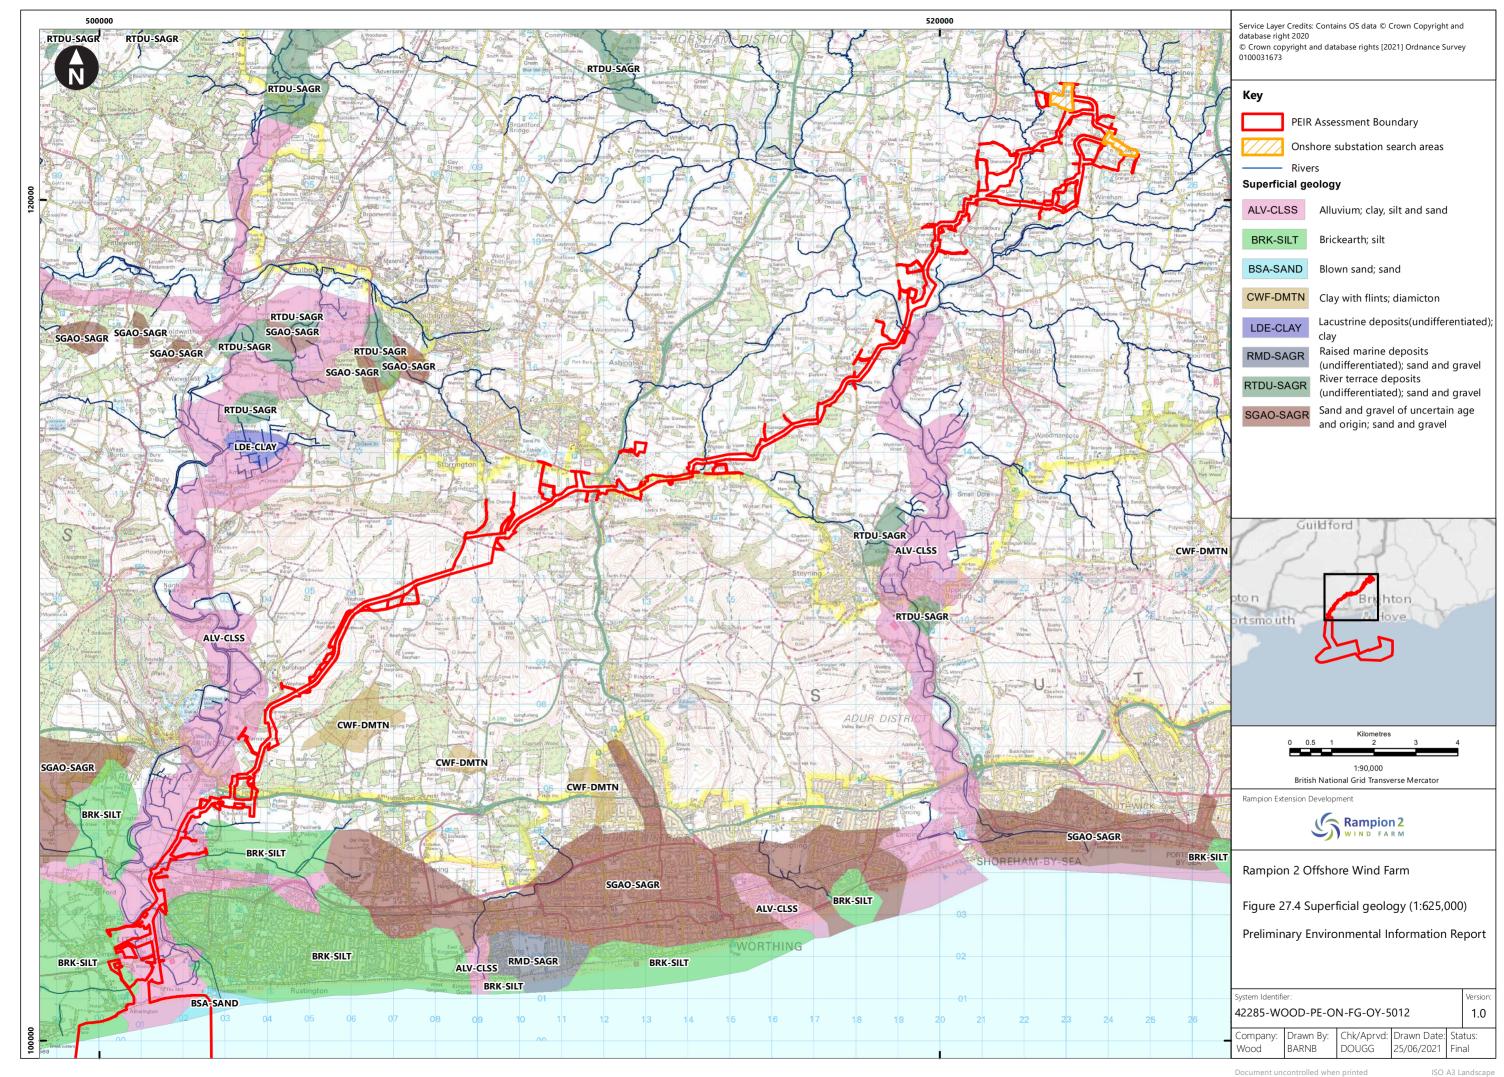

## **Contents**

| Water environment study area and overview of surface water WFD waterbodies and monitoring locations |
|-----------------------------------------------------------------------------------------------------|
| Surface water catchments, including WFD water bodies and                                            |
| water dependent designated conservation sites                                                       |
| Solid geology (1:625,000)                                                                           |
| Superficial geology (1:625,000)                                                                     |
| Water environment study area and groundwater WFD                                                    |
| bodies                                                                                              |
| Water Resources including Licensed Abstractions, SPZs                                               |
| PWSs and Consented Discharges                                                                       |
| Environment Agency Flood Map for Planning overview                                                  |
| Environment Agency Risk of Flooding from Surface Water                                              |
| Flood Extent overview                                                                               |
| Water environment Cumulative Effects Assessment (CEA)                                               |
| Zone of Influence                                                                                   |
|                                                                                                     |