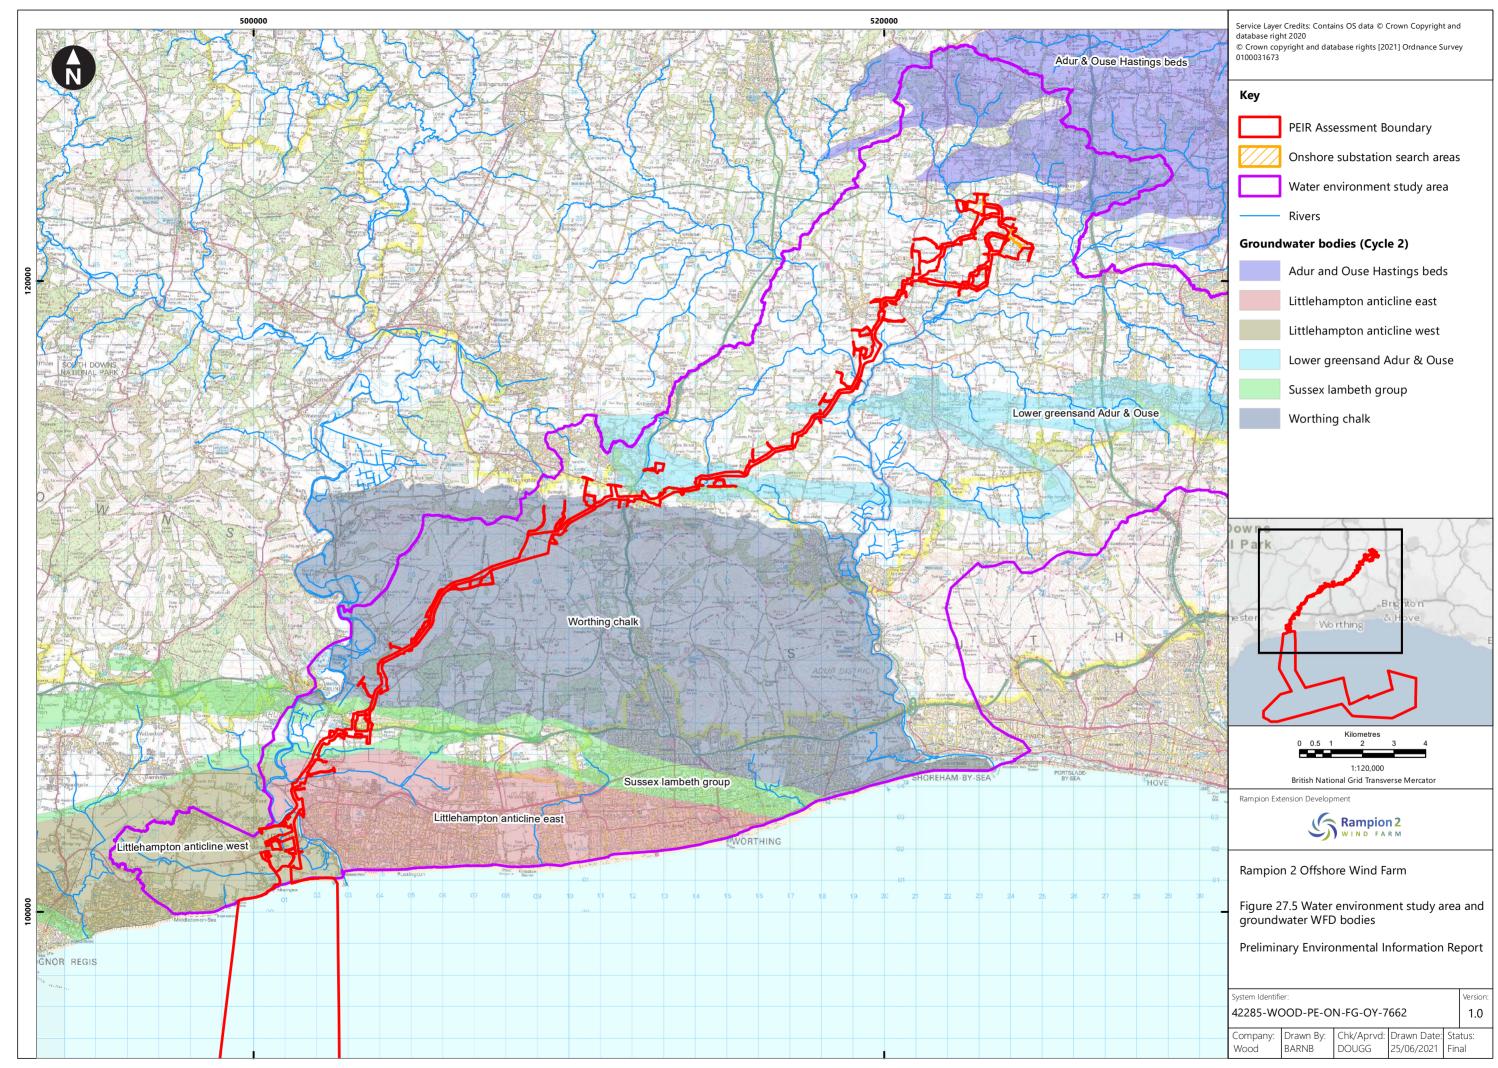

## **Contents**

| Water environment study area and overview of surface water WFD waterbodies and monitoring locations |
|-----------------------------------------------------------------------------------------------------|
| Surface water catchments, including WFD water bodies and                                            |
| water dependent designated conservation sites                                                       |
| Solid geology (1:625,000)                                                                           |
| Superficial geology (1:625,000)                                                                     |
| Water environment study area and groundwater WFD                                                    |
| bodies                                                                                              |
| Water Resources including Licensed Abstractions, SPZs                                               |
| PWSs and Consented Discharges                                                                       |
| Environment Agency Flood Map for Planning overview                                                  |
| Environment Agency Risk of Flooding from Surface Water                                              |
| Flood Extent overview                                                                               |
| Water environment Cumulative Effects Assessment (CEA)                                               |
| Zone of Influence                                                                                   |
|                                                                                                     |