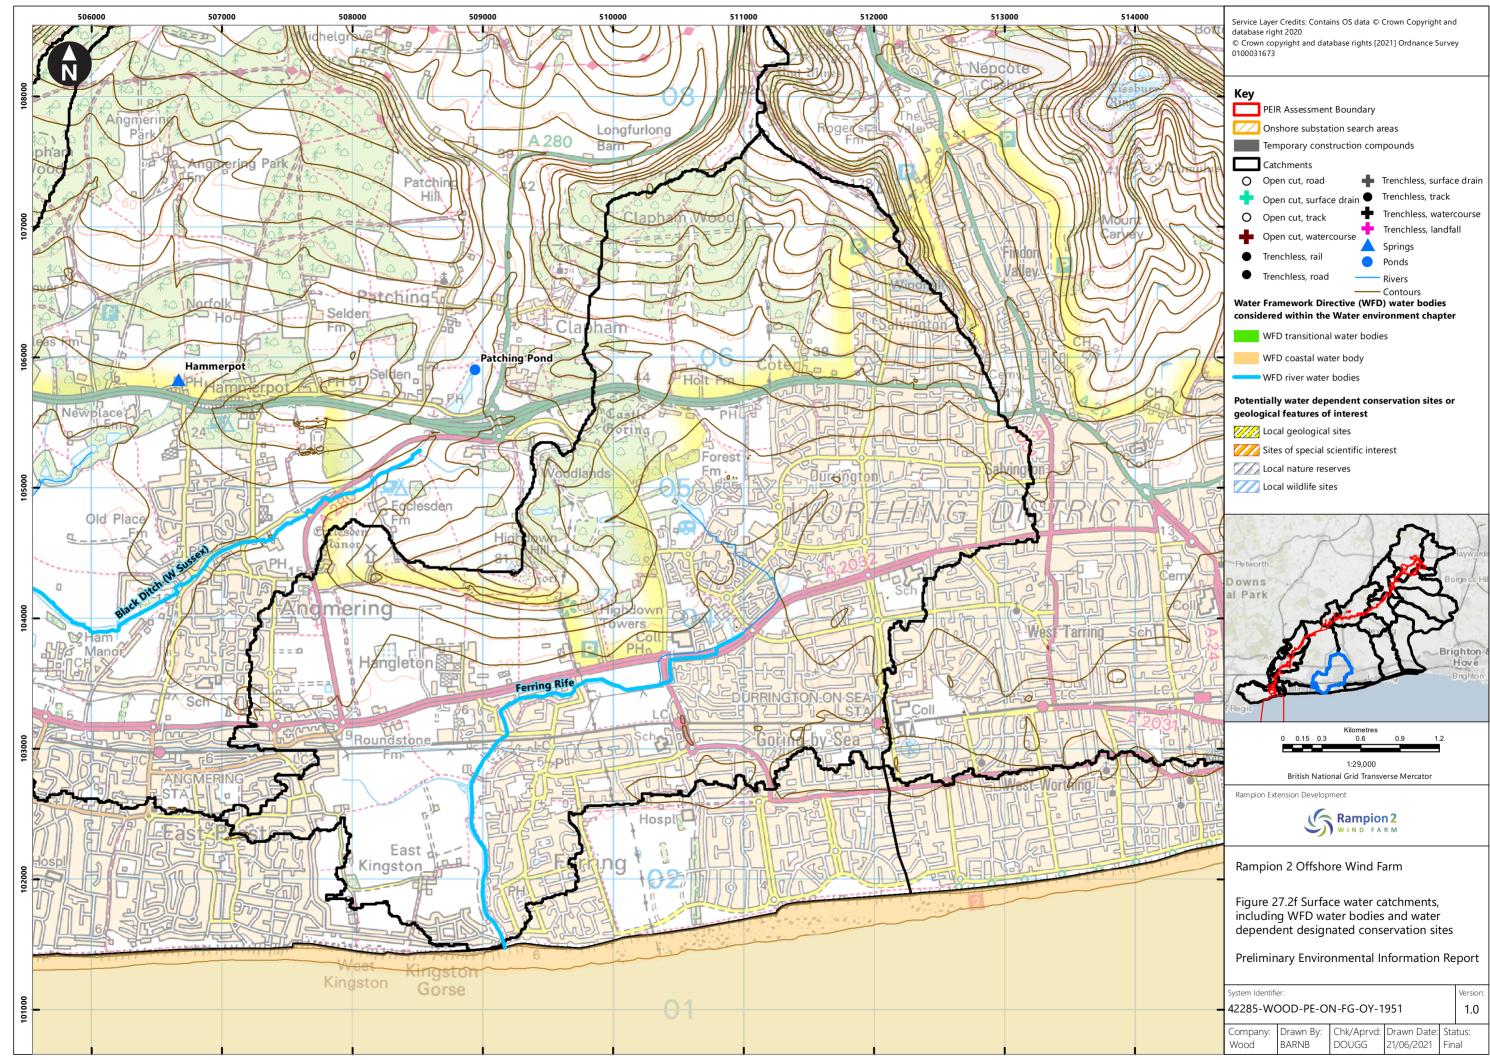

## **Contents**

| Water environment study area and overview of surface water WFD waterbodies and monitoring locations |
|-----------------------------------------------------------------------------------------------------|
| Surface water catchments, including WFD water bodies and                                            |
| water dependent designated conservation sites                                                       |
| Solid geology (1:625,000)                                                                           |
| Superficial geology (1:625,000)                                                                     |
| Water environment study area and groundwater WFD                                                    |
| bodies                                                                                              |
| Water Resources including Licensed Abstractions, SPZs                                               |
| PWSs and Consented Discharges                                                                       |
| Environment Agency Flood Map for Planning overview                                                  |
| Environment Agency Risk of Flooding from Surface Water                                              |
| Flood Extent overview                                                                               |
| Water environment Cumulative Effects Assessment (CEA)                                               |
| Zone of Influence                                                                                   |
|                                                                                                     |