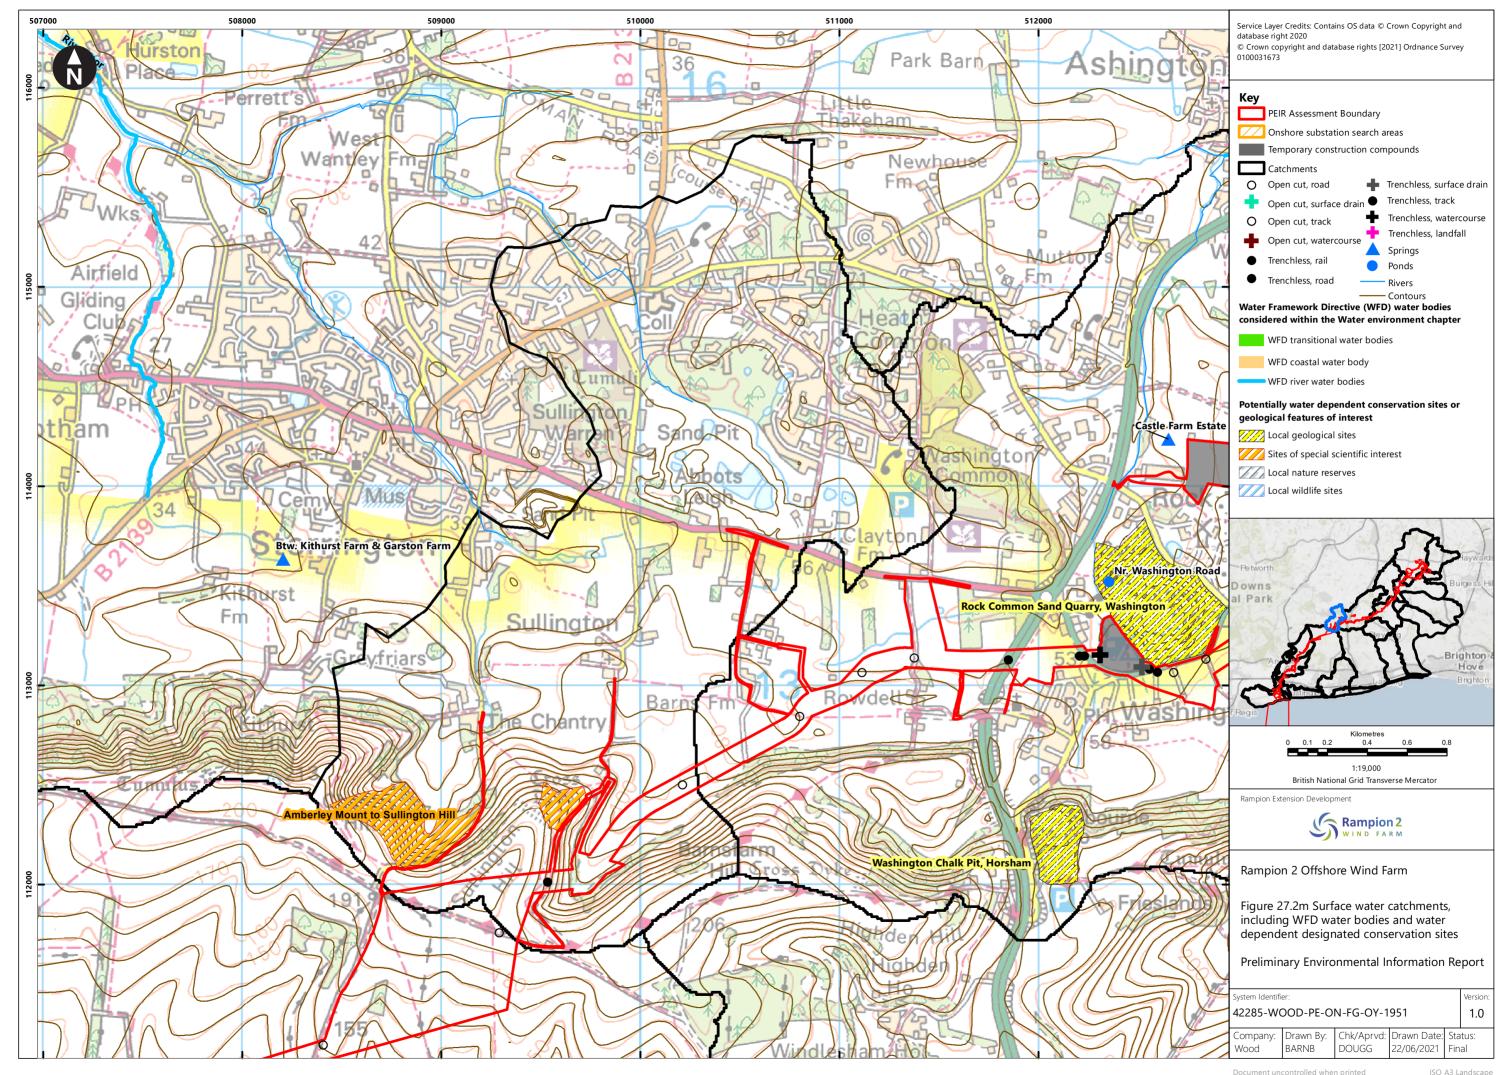

## **Contents**

| Water environment study area and overview of surface water WFD waterbodies and monitoring locations |
|-----------------------------------------------------------------------------------------------------|
| Surface water catchments, including WFD water bodies and                                            |
| water dependent designated conservation sites                                                       |
| Solid geology (1:625,000)                                                                           |
| Superficial geology (1:625,000)                                                                     |
| Water environment study area and groundwater WFD                                                    |
| bodies                                                                                              |
| Water Resources including Licensed Abstractions, SPZs                                               |
| PWSs and Consented Discharges                                                                       |
| Environment Agency Flood Map for Planning overview                                                  |
| Environment Agency Risk of Flooding from Surface Water                                              |
| Flood Extent overview                                                                               |
| Water environment Cumulative Effects Assessment (CEA)                                               |
| Zone of Influence                                                                                   |
|                                                                                                     |