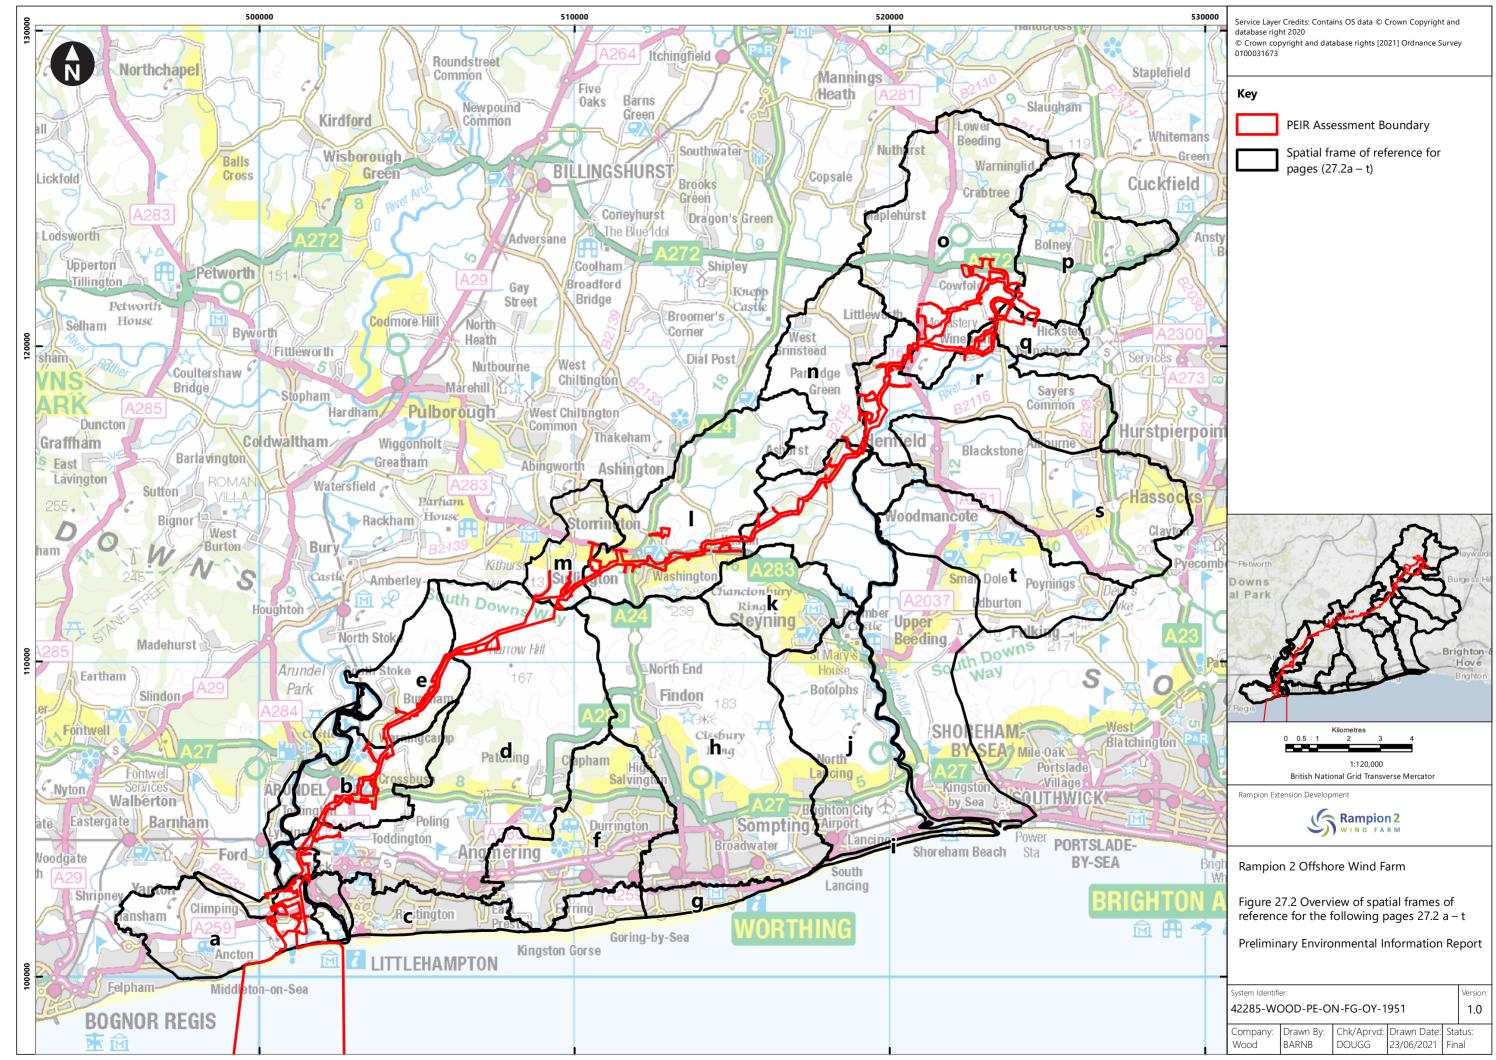

## **Contents**

| Water environment study area and overview of surface water WFD waterbodies and monitoring locations |
|-----------------------------------------------------------------------------------------------------|
| Surface water catchments, including WFD water bodies and                                            |
| water dependent designated conservation sites                                                       |
| Solid geology (1:625,000)                                                                           |
| Superficial geology (1:625,000)                                                                     |
| Water environment study area and groundwater WFD                                                    |
| bodies                                                                                              |
| Water Resources including Licensed Abstractions, SPZs                                               |
| PWSs and Consented Discharges                                                                       |
| Environment Agency Flood Map for Planning overview                                                  |
| Environment Agency Risk of Flooding from Surface Water                                              |
| Flood Extent overview                                                                               |
| Water environment Cumulative Effects Assessment (CEA)                                               |
| Zone of Influence                                                                                   |
|                                                                                                     |