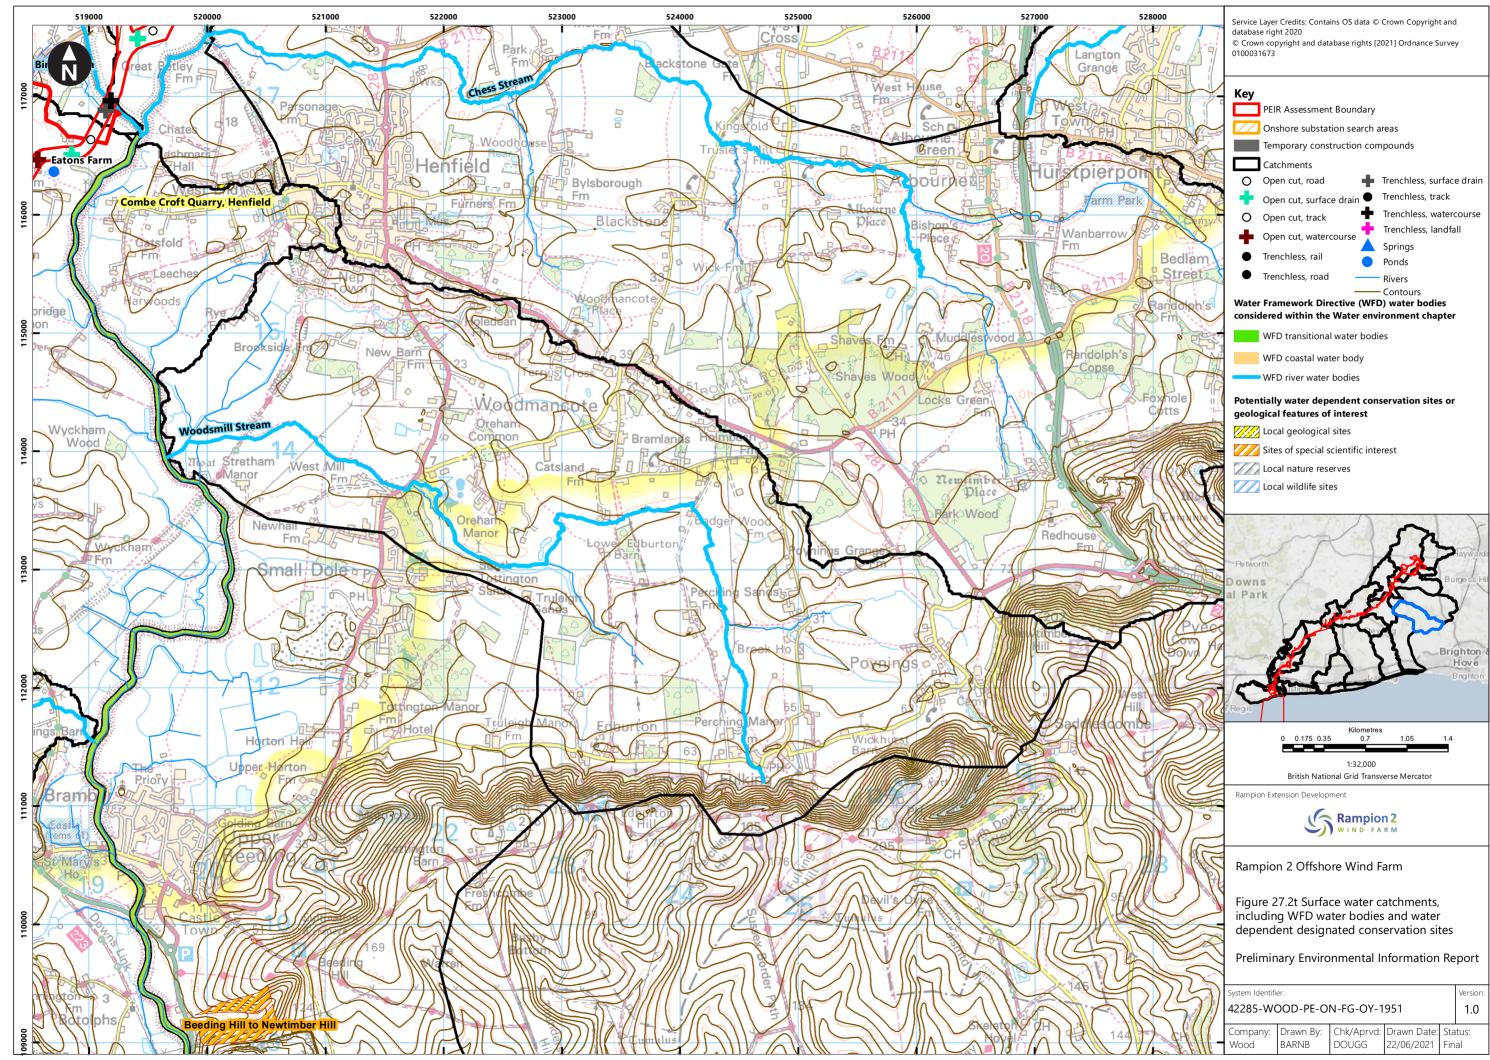

## **Contents**

| Water environment study area and overview of surface water WFD waterbodies and monitoring locations |
|-----------------------------------------------------------------------------------------------------|
| Surface water catchments, including WFD water bodies and                                            |
| water dependent designated conservation sites                                                       |
| Solid geology (1:625,000)                                                                           |
| Superficial geology (1:625,000)                                                                     |
| Water environment study area and groundwater WFD                                                    |
| bodies                                                                                              |
| Water Resources including Licensed Abstractions, SPZs                                               |
| PWSs and Consented Discharges                                                                       |
| Environment Agency Flood Map for Planning overview                                                  |
| Environment Agency Risk of Flooding from Surface Water                                              |
| Flood Extent overview                                                                               |
| Water environment Cumulative Effects Assessment (CEA)                                               |
| Zone of Influence                                                                                   |
|                                                                                                     |