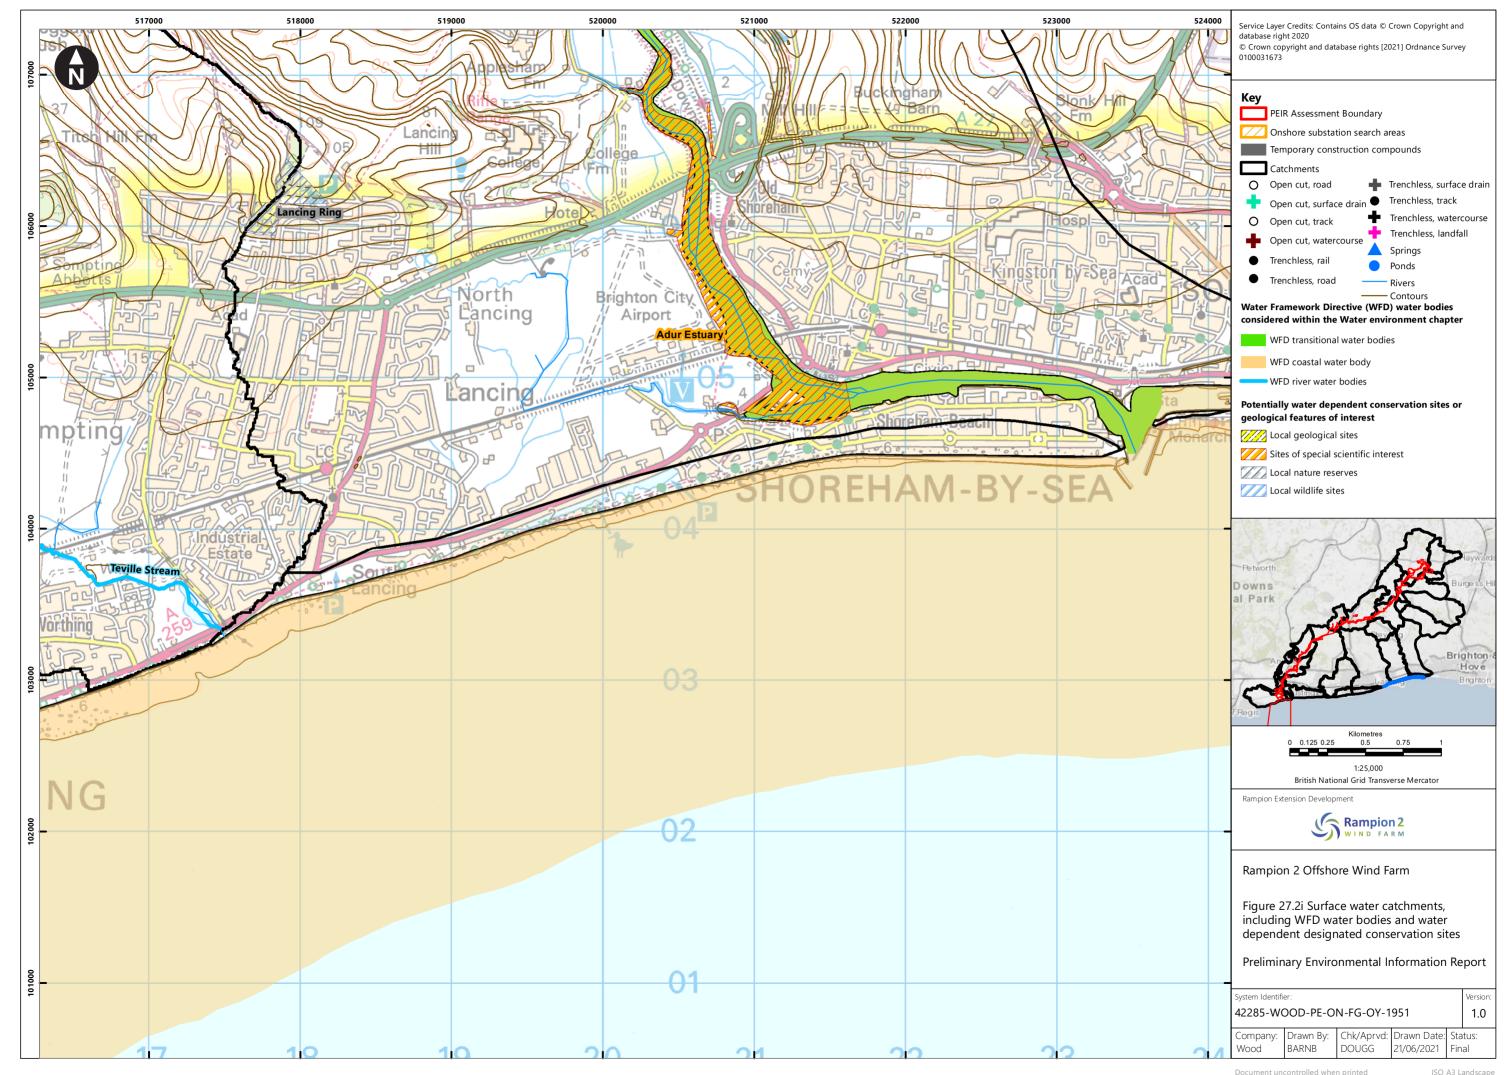

## **Contents**

| Water environment study area and overview of surface water WFD waterbodies and monitoring locations |
|-----------------------------------------------------------------------------------------------------|
| Surface water catchments, including WFD water bodies and                                            |
| water dependent designated conservation sites                                                       |
| Solid geology (1:625,000)                                                                           |
| Superficial geology (1:625,000)                                                                     |
| Water environment study area and groundwater WFD                                                    |
| bodies                                                                                              |
| Water Resources including Licensed Abstractions, SPZs                                               |
| PWSs and Consented Discharges                                                                       |
| Environment Agency Flood Map for Planning overview                                                  |
| Environment Agency Risk of Flooding from Surface Water                                              |
| Flood Extent overview                                                                               |
| Water environment Cumulative Effects Assessment (CEA)                                               |
| Zone of Influence                                                                                   |
|                                                                                                     |