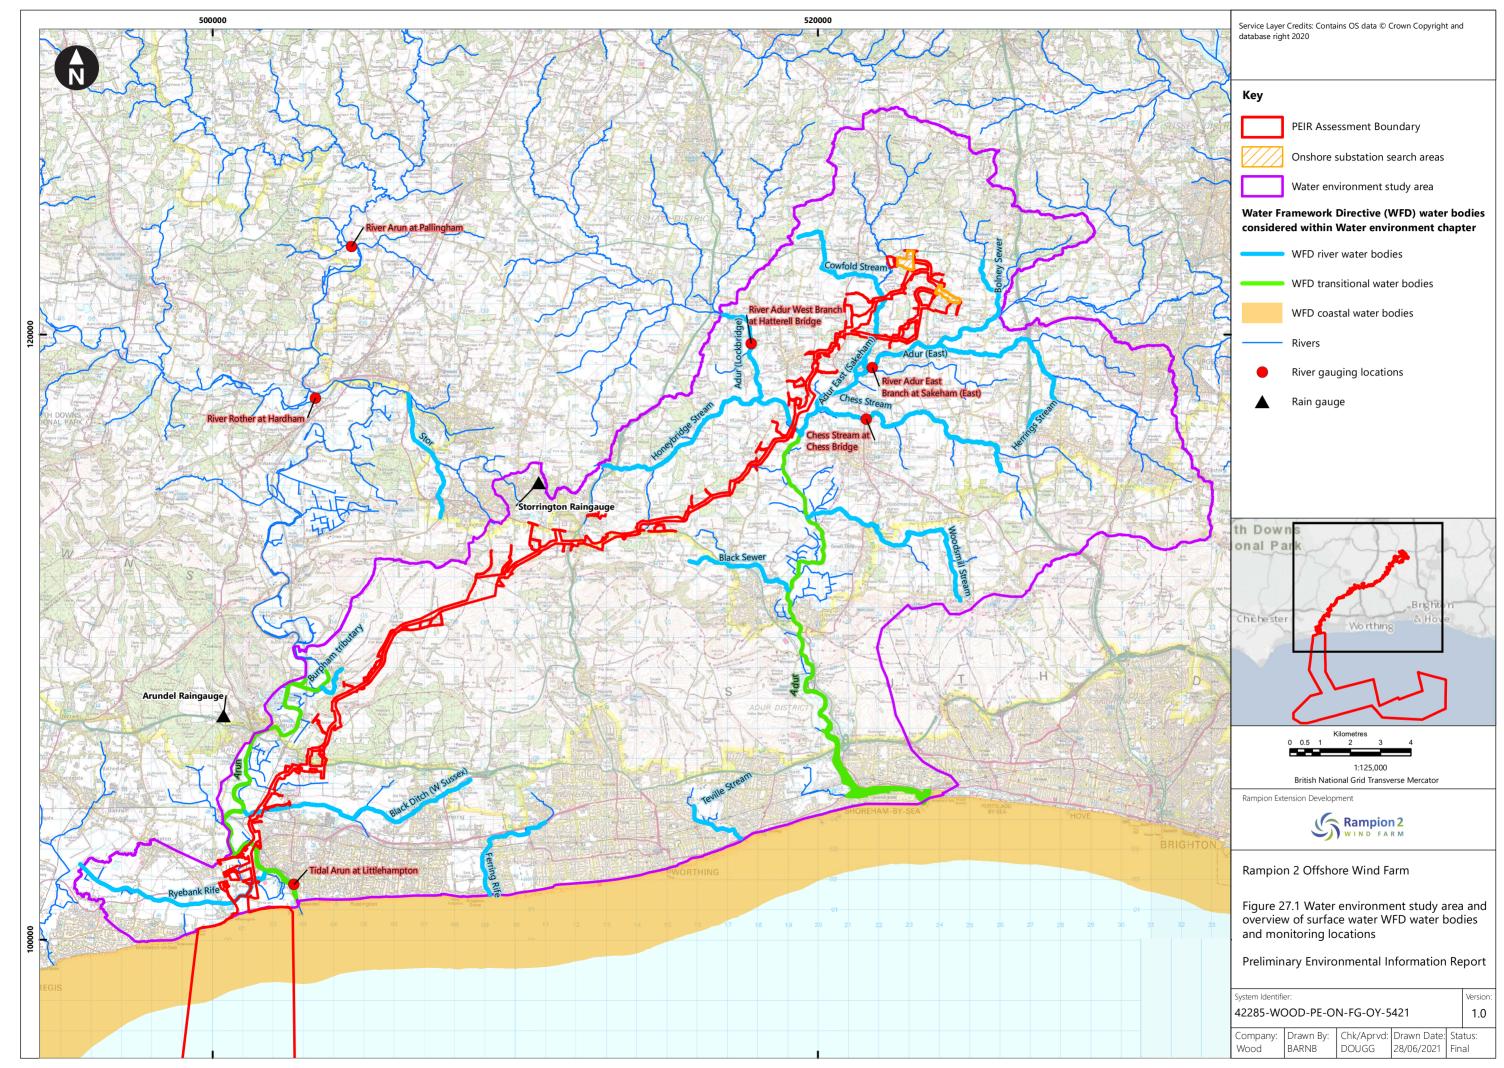

## **Contents**

| Water environment study area and overview of surface water WFD waterbodies and monitoring locations |
|-----------------------------------------------------------------------------------------------------|
| Surface water catchments, including WFD water bodies and                                            |
| water dependent designated conservation sites                                                       |
| Solid geology (1:625,000)                                                                           |
| Superficial geology (1:625,000)                                                                     |
| Water environment study area and groundwater WFD                                                    |
| bodies                                                                                              |
| Water Resources including Licensed Abstractions, SPZs                                               |
| PWSs and Consented Discharges                                                                       |
| Environment Agency Flood Map for Planning overview                                                  |
| Environment Agency Risk of Flooding from Surface Water                                              |
| Flood Extent overview                                                                               |
| Water environment Cumulative Effects Assessment (CEA)                                               |
| Zone of Influence                                                                                   |
|                                                                                                     |