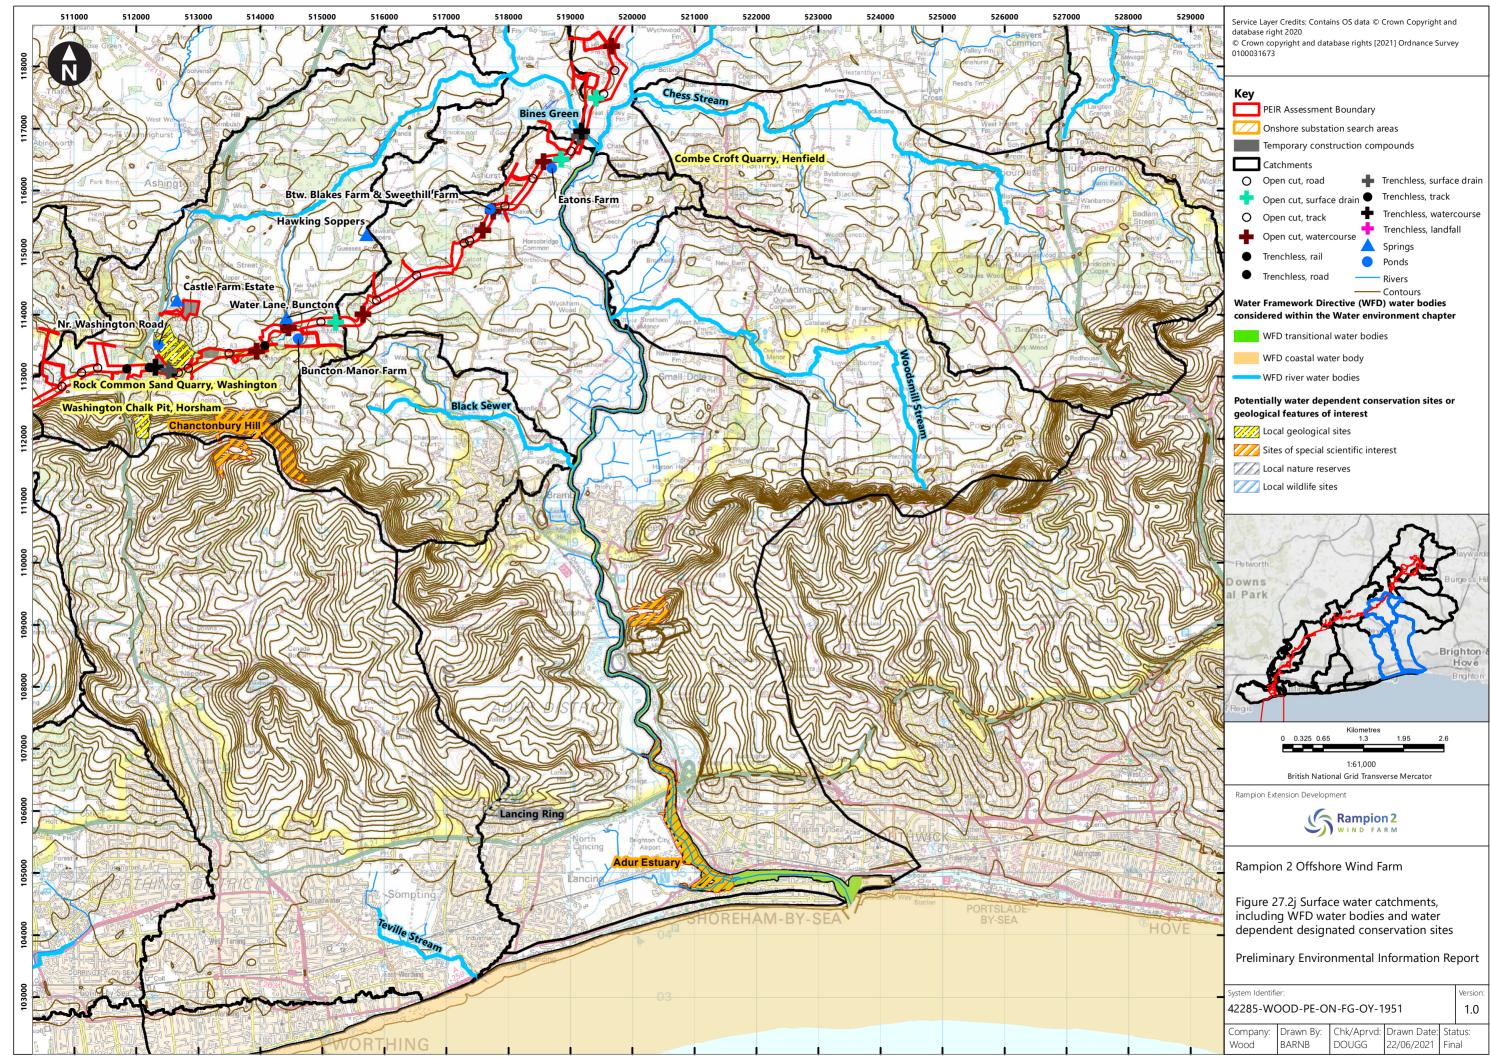

## **Contents**

| Water environment study area and overview of surface water WFD waterbodies and monitoring locations |
|-----------------------------------------------------------------------------------------------------|
| Surface water catchments, including WFD water bodies and                                            |
| water dependent designated conservation sites                                                       |
| Solid geology (1:625,000)                                                                           |
| Superficial geology (1:625,000)                                                                     |
| Water environment study area and groundwater WFD                                                    |
| bodies                                                                                              |
| Water Resources including Licensed Abstractions, SPZs                                               |
| PWSs and Consented Discharges                                                                       |
| Environment Agency Flood Map for Planning overview                                                  |
| Environment Agency Risk of Flooding from Surface Water                                              |
| Flood Extent overview                                                                               |
| Water environment Cumulative Effects Assessment (CEA)                                               |
| Zone of Influence                                                                                   |
|                                                                                                     |