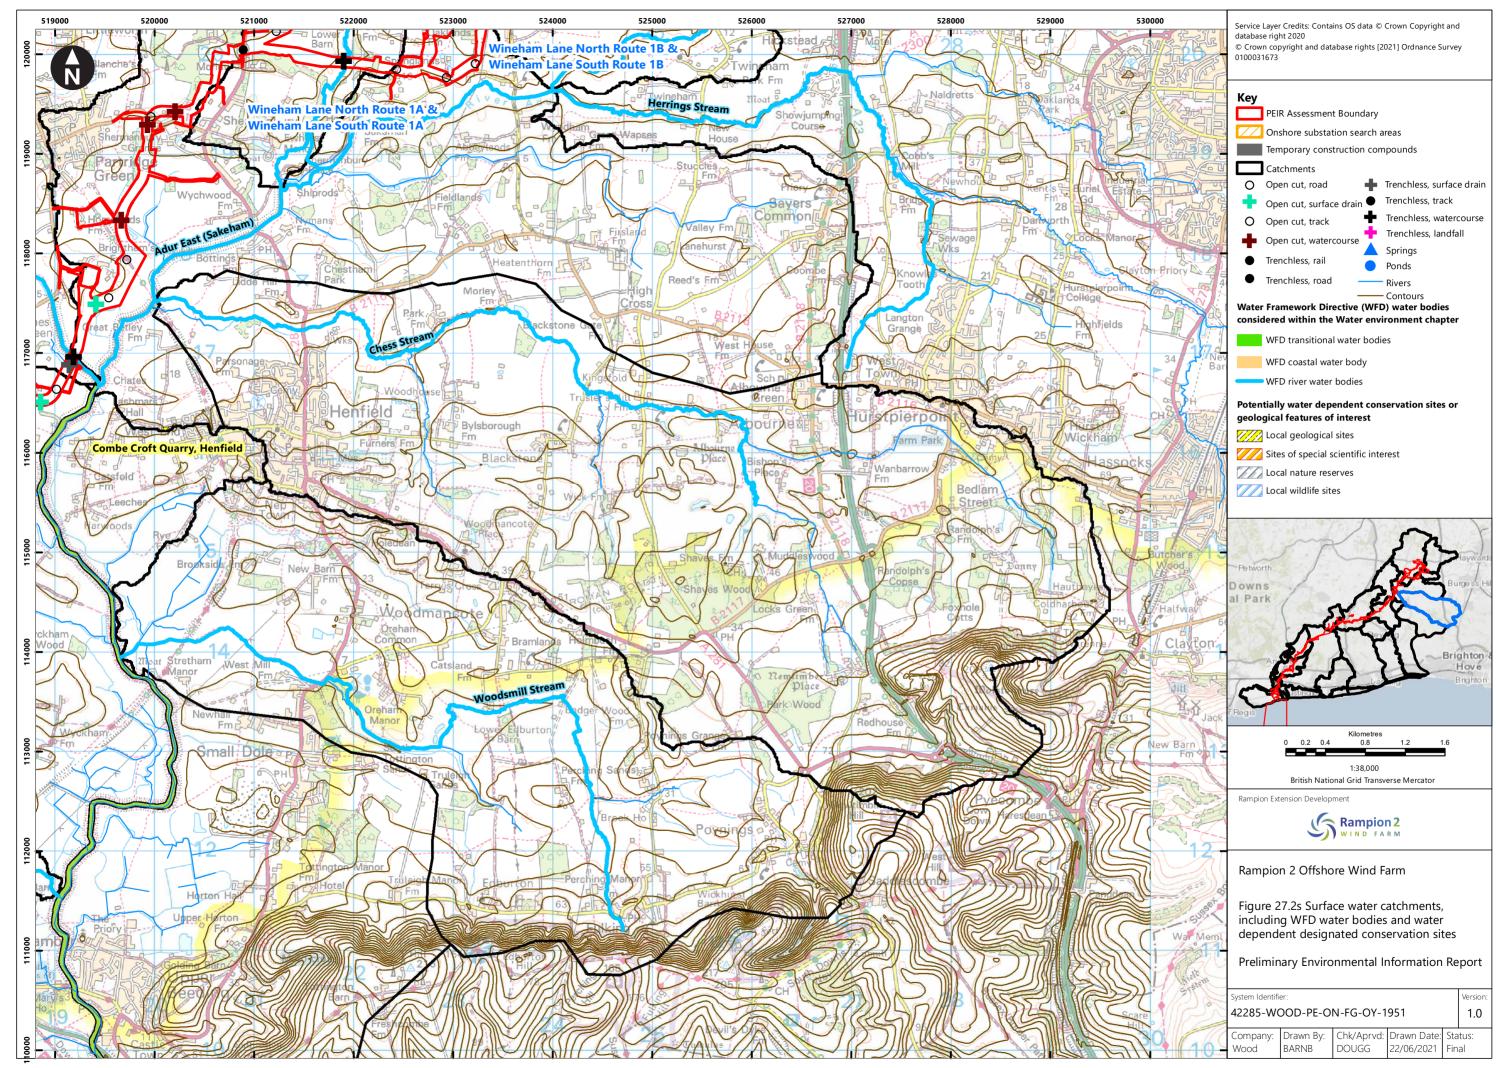

## **Contents**

| Water environment study area and overview of surface water WFD waterbodies and monitoring locations |
|-----------------------------------------------------------------------------------------------------|
| Surface water catchments, including WFD water bodies and                                            |
| water dependent designated conservation sites                                                       |
| Solid geology (1:625,000)                                                                           |
| Superficial geology (1:625,000)                                                                     |
| Water environment study area and groundwater WFD                                                    |
| bodies                                                                                              |
| Water Resources including Licensed Abstractions, SPZs                                               |
| PWSs and Consented Discharges                                                                       |
| Environment Agency Flood Map for Planning overview                                                  |
| Environment Agency Risk of Flooding from Surface Water                                              |
| Flood Extent overview                                                                               |
| Water environment Cumulative Effects Assessment (CEA)                                               |
| Zone of Influence                                                                                   |
|                                                                                                     |