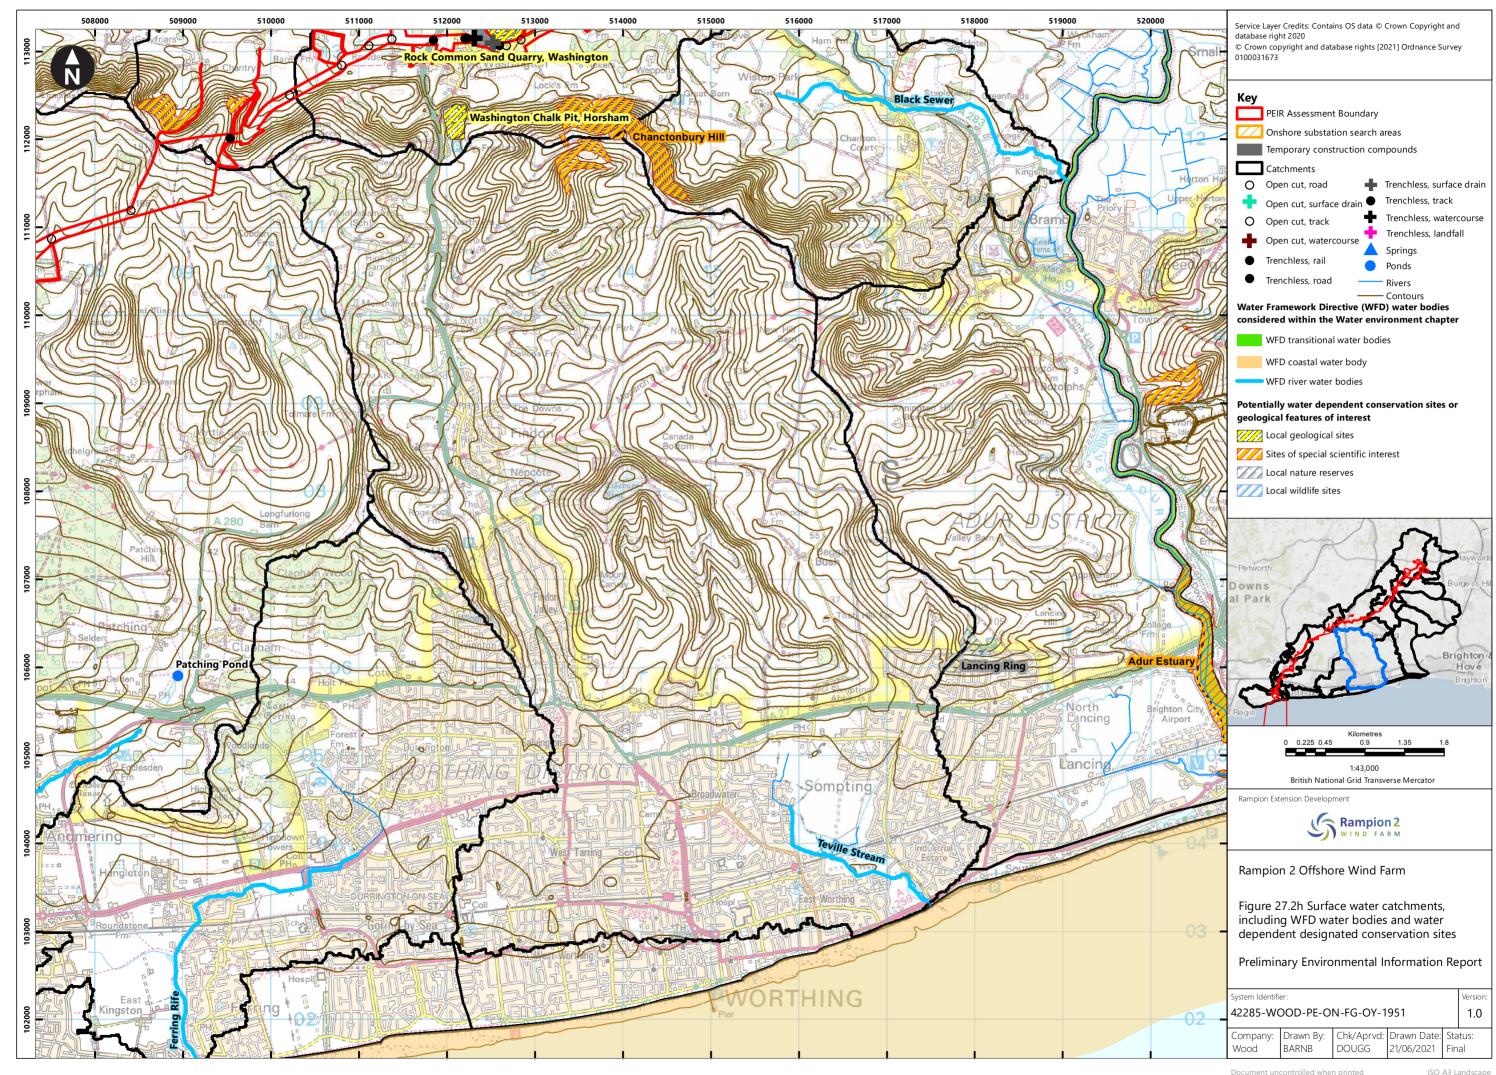

## **Contents**

| Water environment study area and overview of surface water WFD waterbodies and monitoring locations |
|-----------------------------------------------------------------------------------------------------|
| Surface water catchments, including WFD water bodies and                                            |
| water dependent designated conservation sites                                                       |
| Solid geology (1:625,000)                                                                           |
| Superficial geology (1:625,000)                                                                     |
| Water environment study area and groundwater WFD                                                    |
| bodies                                                                                              |
| Water Resources including Licensed Abstractions, SPZs                                               |
| PWSs and Consented Discharges                                                                       |
| Environment Agency Flood Map for Planning overview                                                  |
| Environment Agency Risk of Flooding from Surface Water                                              |
| Flood Extent overview                                                                               |
| Water environment Cumulative Effects Assessment (CEA)                                               |
| Zone of Influence                                                                                   |
|                                                                                                     |