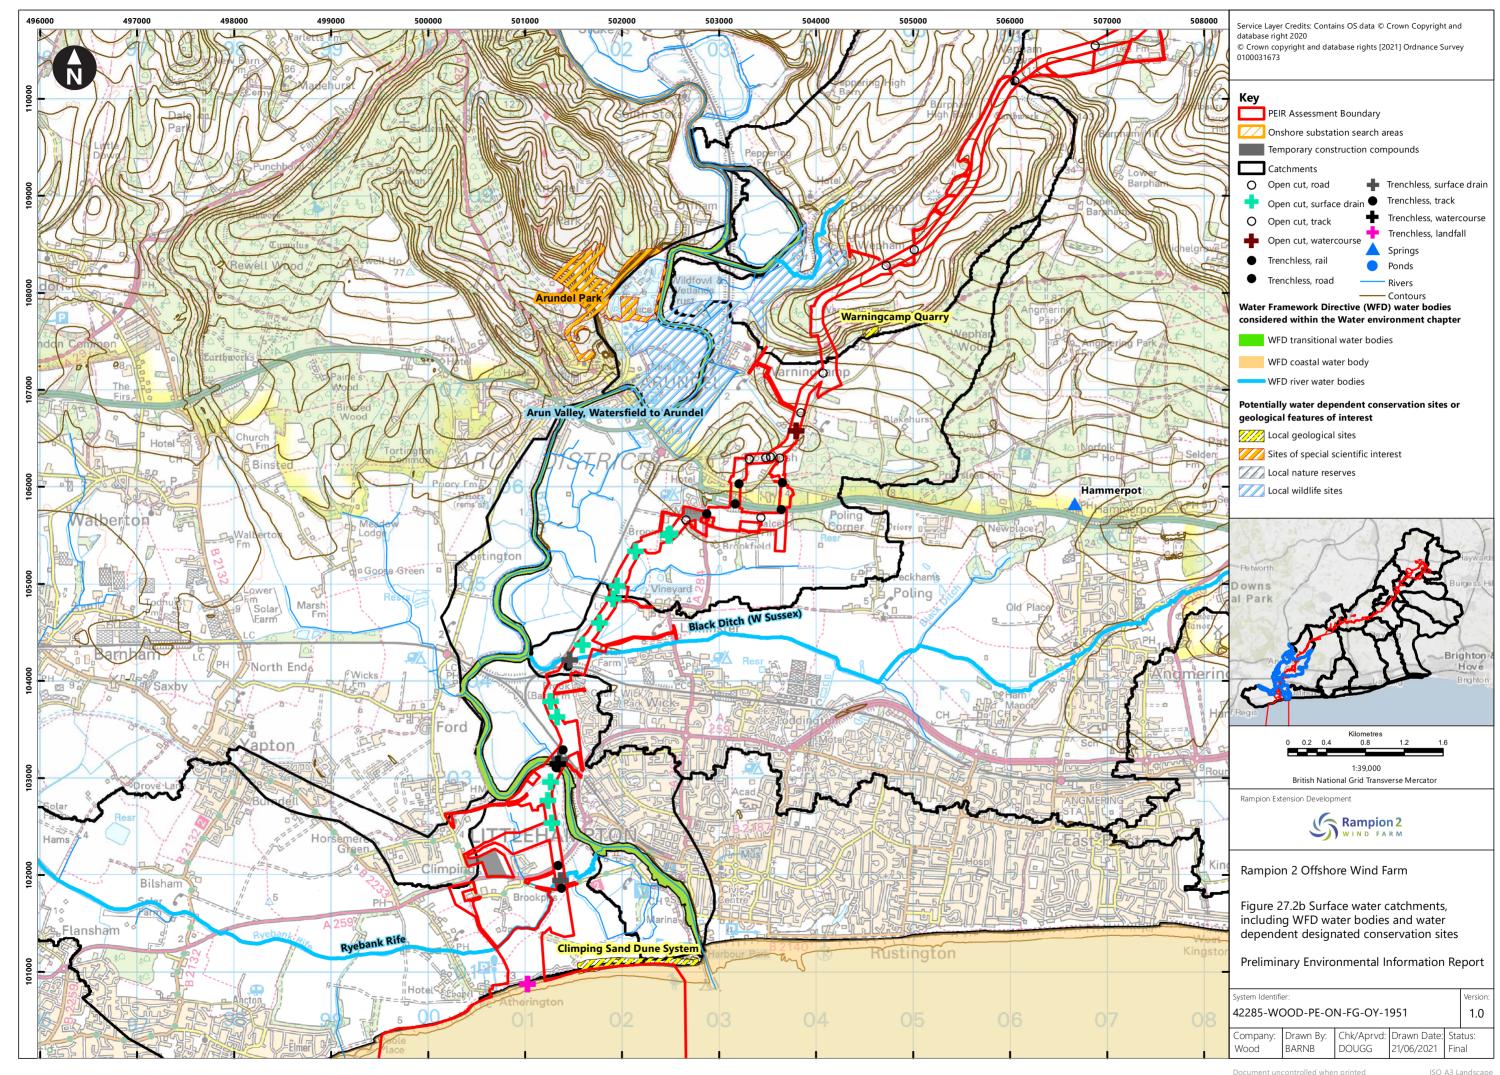

## **Contents**

| Water environment study area and overview of surface water WFD waterbodies and monitoring locations |
|-----------------------------------------------------------------------------------------------------|
| Surface water catchments, including WFD water bodies and                                            |
| water dependent designated conservation sites                                                       |
| Solid geology (1:625,000)                                                                           |
| Superficial geology (1:625,000)                                                                     |
| Water environment study area and groundwater WFD                                                    |
| bodies                                                                                              |
| Water Resources including Licensed Abstractions, SPZs                                               |
| PWSs and Consented Discharges                                                                       |
| Environment Agency Flood Map for Planning overview                                                  |
| Environment Agency Risk of Flooding from Surface Water                                              |
| Flood Extent overview                                                                               |
| Water environment Cumulative Effects Assessment (CEA)                                               |
| Zone of Influence                                                                                   |
|                                                                                                     |